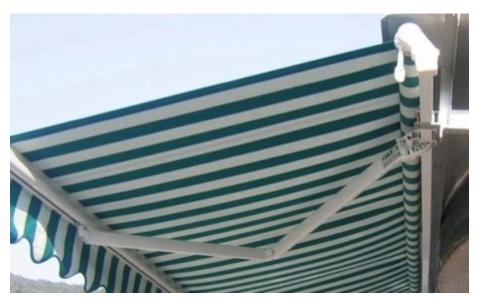

# Capri (square bar system)

Available as an open awning or close fitting semi cassette Elegance Basic

The area beneath is free from posts, beams and cords.

Elegant design with superior strength and longevity by German Engineering combined with affordable cost makes it in highest demand with our domestic and commercial customers.

## Capri (square bar system)