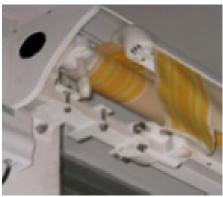

#### Framework colours

- -White colour RAL 9016
- -Special powder-coating available in other RAL colours (price increase)

Open system without the top board

Hinged arm joint

The double cables are designed for an extremely long service life,

- -No soiling of the greased cables caused by exposure to the environment.
- -Arm profile and cables of the same colour.

Front profile bracket

Joins the arms securely to the front profile and permits adjustment of the angle