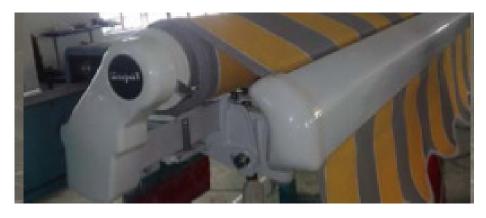

# Capri (square bar system)

Available as an open awning or close fitting semi cassette Elegance Basic

The area beneath is free from posts, beams and cords.

Elegant design with superior strength and longevity by German Engineering combined with affordable cost makes it in highest demand with our domestic and commercial customers.

Wall fitting

Arm support, Gear

Awning with heavy duty top board

## Capri (square bar system)