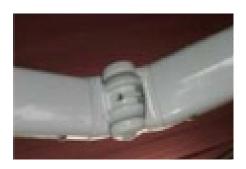

#### Framework colours

- -White colour RAL 9016
- -Special powder-coating available in other RAL colours (price increase)

Open system without the top board

Hinged arm joint

The double cables are designed for an extremely long service life,

- -No soiling of the greased cables caused by exposure to the environment.
- -Arm profile and cables of the same colour.

Front profile bracket

Joins the arms securely to the front profile and permits adjustment of the angle