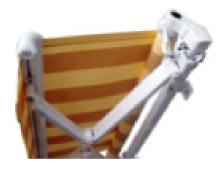

- -No soiling of the greased cables caused by exposure to the environment.
- -Arm profile and cables of the same colour.

Front profile bracket

Joins the arms securely to the front profile and permits adjustment of the angle