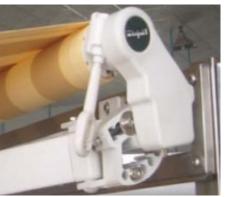

#### Framework colours

- -White colour RAL 9016
- -Special powder-coating available in other RAL colours (price increase)

Open system without the top board

Hinged arm joint

The double cables are designed for an extremely long service life,

- -No soiling of the greased cables caused by exposure to the environment.
- -Arm profile and cables of the same colour.

Front profile bracket

Joins the arms securely to the front profile and permits adjustment of the angle