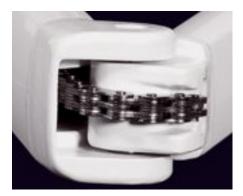

## Chentto

Folding arm awning on 40x40 mm square bar with side and intermediate arm supports. Single module maximum dimensions 1000cm wide and 425cm projection.

Folding arm with flyer chain

Roller tube support