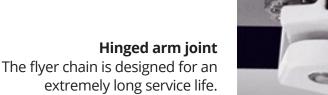

## Chentto

Folding arm awning on 40x40 mm square bar with side and intermediate arm supports. Single module maximum dimensions 1000cm wide and 425cm projection.

Folding arm with flyer chain

Roller tube support