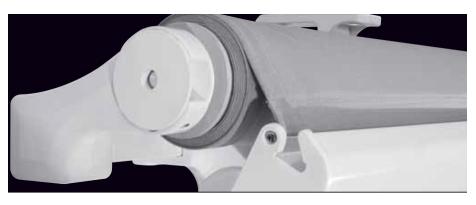

#### **Framework colours**

-White colour RAL 9016 -Special powder-coating available in other RAL colours (price increase)

**Front profile bracket** Joins the arms securely to the front profile and permits adjustment of the angle