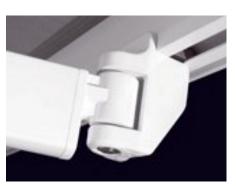

## Chentto

Folding arm awning on 40x40 mm square bar with side and intermediate arm supports. Single module maximum dimensions 1000cm wide and 425cm projection.

Folding arm with flyer chain

Roller tube support