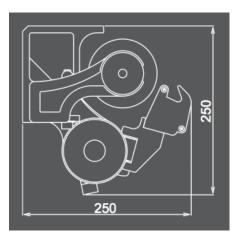

## Chentto

Folding arm awning on 40x40 mm square bar with side and intermediate arm supports. Single module maximum dimensions 1000cm wide and 425cm projection.

Folding arm with flyer chain

Roller tube support