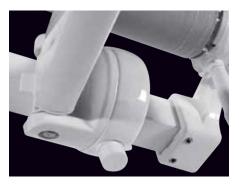

## Chentto

Folding arm awning on 40x40 mm square bar with side and intermediate arm supports. Single module maximum dimensions 1000cm wide and 425cm projection.

Folding arm with flyer chain

Roller tube support