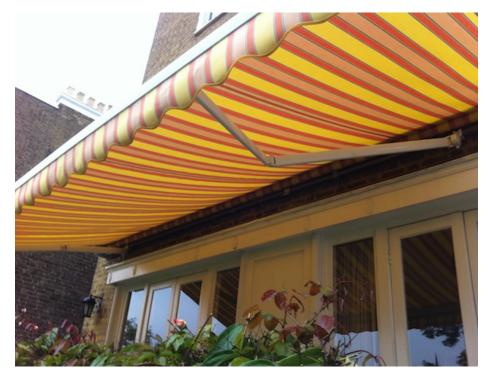

#### Width

Up to 590cm with 2 hinged arms Up to 1000cm with 4 hinged arms

#### **Arm lengths**

150/200/250/300/350 400/425cm

#### **Operating System**

Manual or motorised.