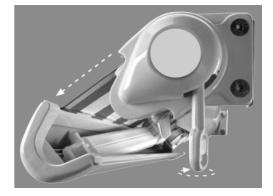

#### **Operating System**

Can be manual with a handle or tubular motor with a switch

AWNING'S MAXIMUM DIMENSIONS -

| Larghezza Tenda | N. Bracci   | N. Supporti     | ø Rullo Avvolgitore      |
|-----------------|-------------|-----------------|--------------------------|
| Width           | Nr. of Arms | Nr. of Supports | ø Take up Roller         |
| Largeur         | N. Bras     | N. Support      | ø Ruleau                 |
| Breite in m     | Gelenkarme  | Träger          | ø Tuchwelle              |
| Ancho Toldo     | N. Brazos   | N. Soportes     | øRodillo de Arrolamiento |
| 193 → 480       | 2           | 2               | 7 (12/10)                |