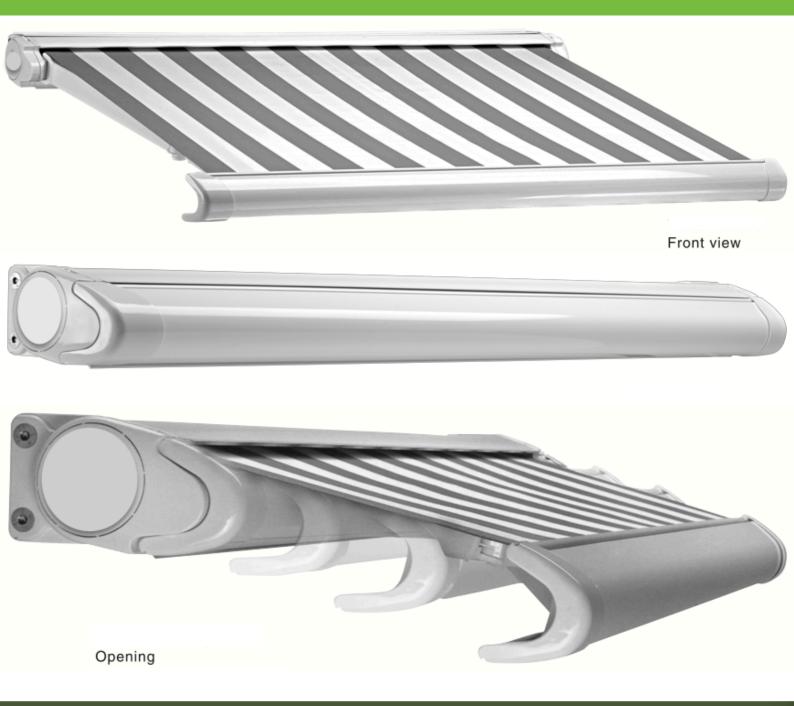

#### **Operating System**

Can be manual with a handle or tubular motor with a switch

AWNING'S MAXIMUM DIMENSIONS -

| Larghezza Tenda | N. Bracci   | N. Supporti     | ø Rullo Avvolgitore      |
|-----------------|-------------|-----------------|--------------------------|
| Width           | Nr. of Arms | Nr. of Supports | ø Take up Roller         |
| Largeur         | N. Bras     | N. Support      | ø Ruleau                 |
| Breite in m     | Gelenkarme  | Träger          | ø Tuchwelle              |
| Ancho Toldo     | N. Brazos   | N. Soportes     | øRodillo de Arrolamiento |
| 193 → 480       | 2           | 2               | 7 (12/10)                |

#### Framework Colour

White colour RAL 9016 as standard, Special powder coating available in other RAL colours (price increase)

Ceiling fitting