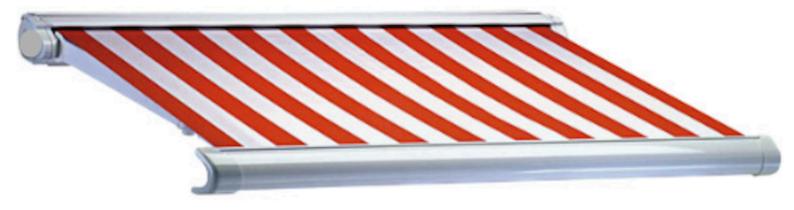

## **Compact Cassette Awning**





### LAMDA

Unit 11 Tudor Works Beaconsfield Road Hayes, Middlesex UB4 0SL info@lamdablinds.co.uk www.lamdablinds.co.uk

> Tel: 020 8573 4752 Fax: 020 8573 8175 Mob: 0790 8626 746



## **Compact Cassette Awning**





Unit 11 Tudor Works Beaconsfield Road Hayes, Middlesex UB4 0SL info@lamdablinds.co.uk www.lamdablinds.co.uk

> Tel: 020 8573 4752 Fax: 020 8573 8175 Mob: 0790 8626 746



### **Compact Cassette Awning**

### **Technical features**

#### **Maximum Dimensions**

To cover an area of 480 x 273 cm

#### **Operating System**

Can be manual with a handle or tubular motor with a switch



AWNING'S MAXIMUM DIMENSIONS -

| Larghezza Tenda | N. Bracci   | N. Supporti     | ø Rullo Avvolgitore      |
|-----------------|-------------|-----------------|--------------------------|
| Wid