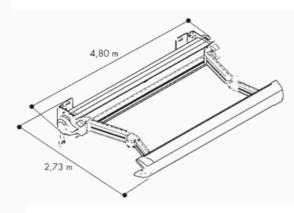

## **Compact Cassette Awning**





### LAMDA

Unit 11 Tudor Works Beaconsfield Road Hayes, Middlesex UB4 0SL info@lamdablinds.co.uk www.lamdablinds.co.uk

> Tel: 020 8573 4752 Fax: 020 8573 8175 Mob: 0790 8626 746



## **Compact Cassette Awning**





Unit 11 Tudor Works Beaconsfield Road Hayes, Middlesex UB4 0SL info@lamdablinds.co.uk www.lamdablinds.co.uk

> Tel: 020 8573 4752 Fax: 020 8573 8175 Mob: 0790 8626 746



### **Compact Cassette Awning**

### **Technical features**

#### **Maximum Dimensions**

To cover an area of 480 x 273 cm

#### **Operating System**

Can be manual with a handle or tubular motor with a switch



AWNING'S MAXIMUM DIMENSIONS -

| Larghezza Tenda | N. Bracci   | N. Supporti     | ø Rullo Avvolgitore      |
|-----------------|-------------|-----------------|--------------------------|
| Width           | Nr. of Arms | Nr. of Supports | ø Take up Roller         |
| Largeur         | N. Bras     | N. Support      | ø Ruleau                 |
| Breite in m     | Gelenkarme  | Träger          | ø Tuchwelle              |
| Ancho Toldo     | N. Brazos   | N. Soportes     | øRodillo de Arrolamiento |
| 193 → 480       | 2           | 2               | 7 (12/10)                |

#### Framework Colour

White colour RAL 9016 as standard, Special powder coating available in other RAL colours (price increase)

Ceiling fitting



#### Wall fitting



Manual operating



info@lamdablinds.co.uk