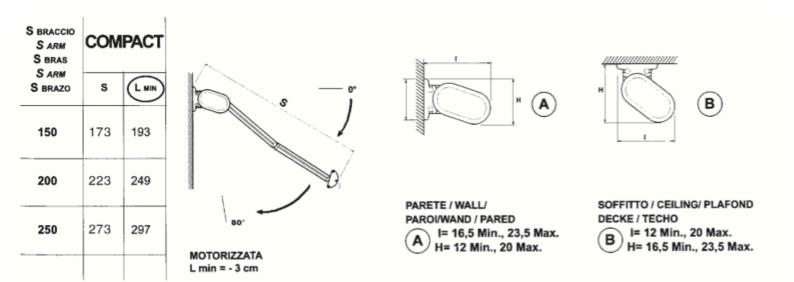

#### **Operating System**

Can be manual with a handle or tubular motor with a switch

AWNING'S MAXIMUM DIMENSIONS -

| Larghezza Tenda | N. Bracci   | N. Supporti     | ø Rullo Avvolgitore      |
|-----------------|-------------|-----------------|--------------------------|
| Width           | Nr. of Arms | Nr. of Supports | ø Take up Roller         |
| Largeur         | N. Bras     | N. Support      | ø Ruleau                 |
| Breite in m     | Gelenkarme  | Träger          | ø Tuchwelle              |
| Ancho Toldo     | N. Brazos   | N. Soportes     | øRodillo de Arrolamiento |
| 193 → 480       | 2           | 2               | 7 (12/10)                |

#### Wall fitting

Manual operating

info@lamdablinds.co.uk www.lamdablinds.co.uk

> Tel: 020 8573 4752 Fax: 020 8573 8175 Mob: 0790 8626 746