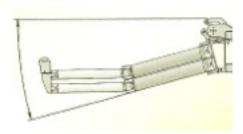

# Giant

The Giant is a unique awning system.

The perfect system to gain more open area.

This awning has been created to cover wide areas, where there is no possibility to install any floor fittings. Very robust and well-tensioned it can replace the Titan Plus awning system.

Up to 7000 mm projection.

Double arms fitted on one 60x60 mm square bar (two if required) Motorised only.

min: 5 ° / max: 55 °

A: 47 cm / P: 50 cm