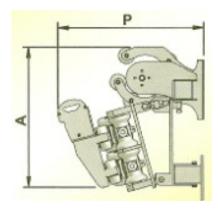

Up to 7000 mm projection.

Double arms fitted on one 60x60 mm square bar (two if required) Motorised only.

min: 5 ° / max: 55 °

A: 47 cm / P: 50 cm