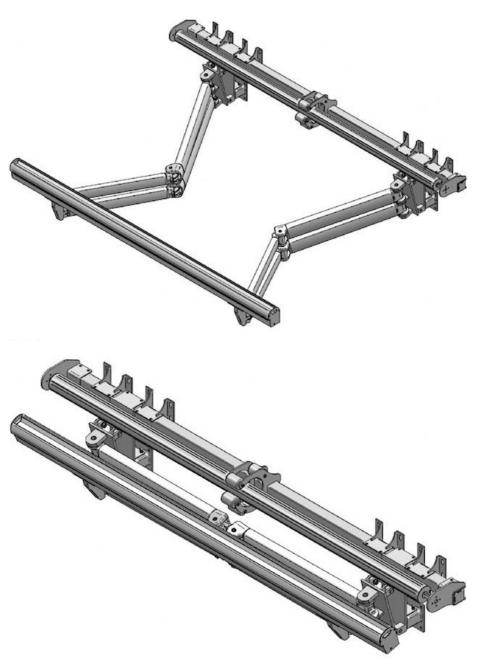

#### **Fabrics**

Specially designed fabrics are used due to the larger projection

Double arm elbow

Front bar connector

Arm support The double arm fitted on a 60 x 60 mm square bar

LAMDA**\\\** 

Unit 11 Tudor Works Beaconsfield Road Hayes, Middlesex UB4 0SL info@lamdablinds.co.uk www.lamdablinds.co.uk