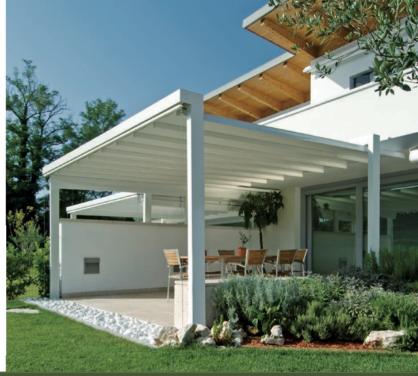

### Pergo Tecnic

### Retractable awning on guides,

Pergo Tecnic is the ideal cover for every outdoor space. The sliding mechanism on aluminium guides pleats the cover as it opens and closes. Shading and water-proof, it offers sun, rain and wind protection.

## Pergo Tecnic

Pergola when closing