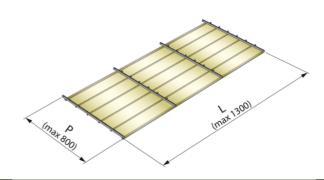

#### **Maximum Dimensions**

500 x 800cm (1-span) 900 x 800cm (2-spans)

1300 x 800cm (3-spans)