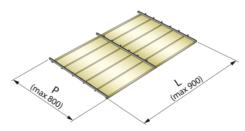

#### **Maximum Dimensions**

500 x 800cm (1-span) 900 x 800cm (2-spans)

1300 x 800cm (3-spans)