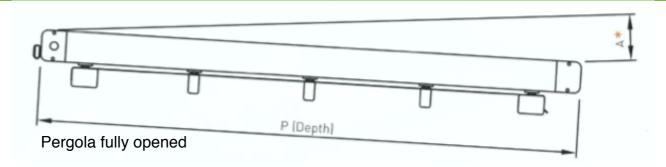

#### **Maximum Dimensions**

500 x 800cm (1-span) 900 x 800cm (2-spans)

1300 x 800cm (3-spans)

#### Slope

(A) between 9.5% - 15% depending on projection