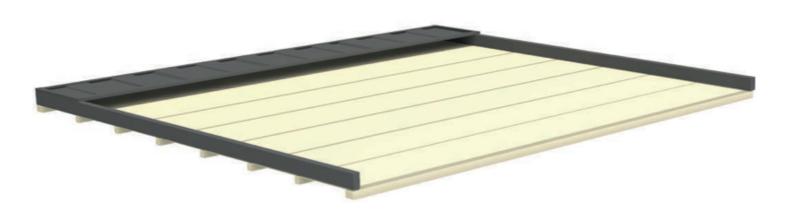

### Pergo Tecnic

### Retractable awning on guides,

Pergo Tecnic is the ideal cover for every outdoor space. The sliding mechanism on aluminium guides pleats the cover as it opens and closes. Shading and water-proof, it offers sun, rain and wind protection.

## Pergo Tecnic

Pergola when closing

## Pergo Tecnic