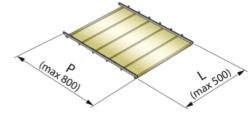

#### **Maximum Dimensions**

500 x 800cm (1-span) 900 x 800cm (2-spans)

1300 x 800cm (3-spans)