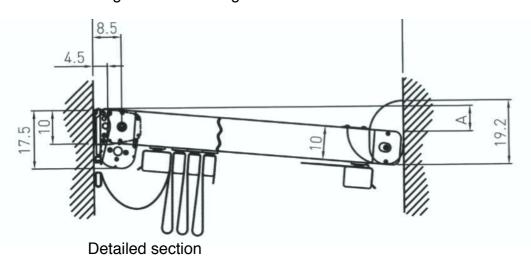

### Pergo Tecnic



### Retractable awning on guides,

Pergo Tecnic is the ideal cover for every outdoor space. The sliding mechanism on aluminium guides pleats the cover as it opens and closes. Shading and water-proof, it offers sun, rain and wind protection.

























# LAMDA**\\\**

**Unit 11 Tudor Works Beaconsfield Road** Hayes, Middlesex **UB4 0SL** 

info@lamdablinds.co.uk www.lamdablinds.co.uk

> Tel: 020 8573 4752 Fax: 020 8573 8175 Mob: 0790 8626 746



## Pergo Tecnic





Pergola when closing



# LAMDA**\\\**

Unit 11 Tudor Works Beaconsfield Road Hayes, Middlesex UB4 0SL info@lamdablinds.co.uk www.lamdablinds.co.uk

Tel: 020 8573 4752 Fax: 020 8573 8175 Mob: 0790 8626 746



## Pergo Tecnic

#### **Technical features**

#### **Maximum Dimensions**

500 x 800cm (1-span) 900 x 800cm (2-spans)

1300 x 800cm (3-spans)

#### Slope

(A) between 9.5% - 15% depending on projection

### **Operating System**

manual by default, through fast Geiger 1:4,4 winch for single- span covers and a maximum area of 25 square meters, motorised operation for larger structures

#### Framework Colour

Made of extruded aluminium profiles, UNI 6060 primary alloy, Brinell hardness 70hb, standard lacquering RAL 9010 white or RAL 1013 ivory.

Special powder coating available in other RAL colours (price inc