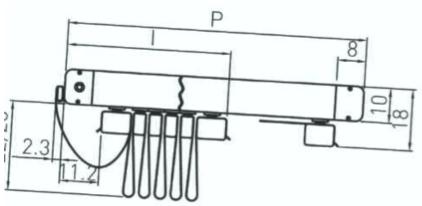

### Pergo Tecnic



### Retractable awning on guides,

Pergo Tecnic is the ideal cover for every outdoor space. The sliding mechanism on aluminium guides pleats the cover as it opens and closes. Shading and water-proof, it offers sun, rain and wind protection.

























# LAMDA**\\\**

**Unit 11 Tudor Works Beaconsfield Road** Hayes, Middlesex **UB4 0SL** 

info@lamdablinds.co.uk www.lamdablinds.co.uk

> Tel: 020 8573 4752 Fax: 020 8573 8175 Mob: 0790 8626 746



## Pergo Tecnic





Pergola when closing



# LAMDA**\\\**

Unit 11 Tudor Works Beaconsfield Road Hayes, Middlesex UB4 0SL info@lamdablinds.co.uk www.lamdablinds.co.uk

Tel: 020 8573 4752 Fax: 020 8573 8175 Mob: 0790 8626 746



## Pergo Tecnic

#### **Technical features**

#### **Maximum Dimensions**

500 x 800cm (1-span) 900 x 800cm (2-spans)

1300 x 800cm (3-spans)

#### Slope

(A) between 9.5% - 15% depending on projection

### **Operating System**

manual by default, through fast Geiger 1:4,4 winch for single- span covers and a maximum area of 25 square meters, motorised operation for larger structures

#### Framework Colour

Made of extruded aluminium profiles, UNI 6060 primary alloy, Brinell hardness 70hb, standard lacquering RAL 9010 white or RAL 1013 ivory.

Special powder coating available in othe