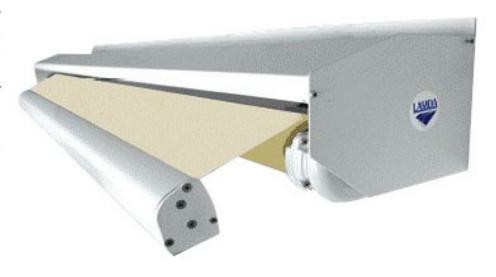

## Prestige

Prestige is a robust square bar awning system with a great variety of accessories, front bars and retractable arms which offer an economic and qualitative solution. Prestige awnings are made of a heavy duty aluminium powder coated in white or any RAL colour.

Prestige awnings can be made up to Max. width 800 mm, Max. projection 3500 mm.

Prestige awnings are Motorized or Manual operated.