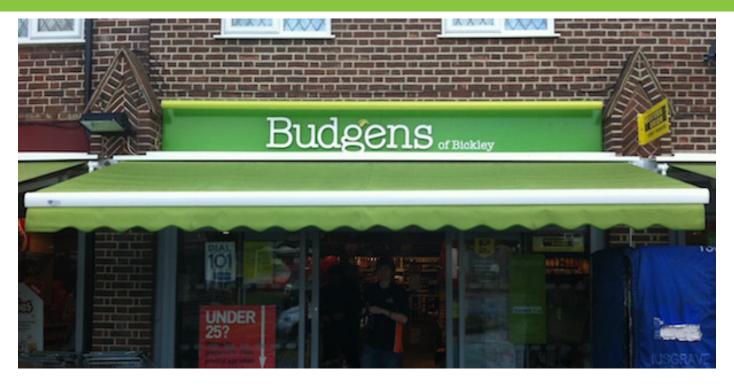

## Prestige

Prestige is a robust square bar awning system with a great variety of accessories, front bars and retractable arms which offer an economic and qualitative solution. Prestige awnings are made of a heavy duty aluminium powder coated in white or any RAL colour.

Prestige awnings can be made up to Max. width 800 mm, Max. projection 3500 mm.

Prestige awnings are Motorized or Manual operated.