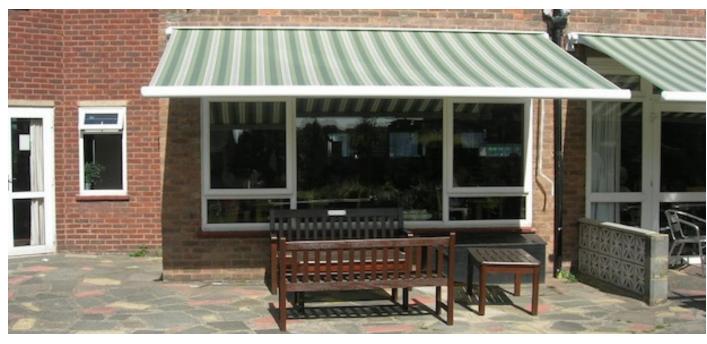

## Scrigno (Fully cassette awning)

Scrigno is a Fully Cassette awning system prevents damage in inclement weather condition.

The folding arms are equipped with 'flyer' chain corrosion resistant to ensure long life for the awning.

The cassette protect the fabric and the folding arms against inclement weather conditions.

The front profile is integrated with a water spout.