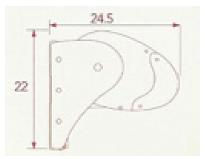

stant to ensure long life for the awning.

The cassette protect the fabric and the folding arms against inclement weather conditions.

The front profile is integrated with a water spout.





## LAMDA

Unit 11 Tudor Works Beaconsfield Road Hayes, Middlesex UB4 0SL info@lamdablinds.co.uk www.lamdablinds.co.uk

> Tel: 020 8573 4752 Fax: 020 8573 8175 Mob: 0790 8626 746



# Scrigno (Fully cassette awning)

## **Technical features**

#### Width

Maximum 500cm with 2 hinged arms

## Arm lengths

150/200/250/300cm

## **Operating System**

Manual or motorised.

#### **Extras**

Sun and wind sensor,

### Framework colours

- White colour RAL 9016
- Special powder-coating available in other RAL colours (price increase)

### **Fabrics**

Vast selection of PARA, Dickson and Recasens Colours

















LAMDA**\\\** 

Unit 11 Tudor Works Beaconsfield Road Hayes, Middlesex UB4 0SL info@lamdablinds.co.uk www.lamdablinds.co.uk

> Tel: 020 8573 4752 Fax: 020 8573 8175 Mob: 0790 8626 746