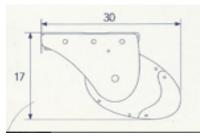

t to ensure long life for the awning.

The cassette protect the fabric and the folding arms against inclement weather conditions.

The front profile is integrated with a water spout.





## LAMDA

Unit 11 Tudor Works Beaconsfield Road Hayes, Middlesex UB4 0SL info@lamdablinds.co.uk www.lamdablinds.co.uk

> Tel: 020 8573 4752 Fax: 020 8573 8175 Mob: 0790 8626 746



# Scrigno (Fully cassette awning)

## **Technical features**

#### Width

Maximum 500cm with 2 hinged arms

## Arm lengths

150/200/250/300cm

## **Operating System**

Manual or motorised.

#### **Extras**

Sun and wind sensor,

### Framework colours

- White colour RAL 9016
- Special powder-coating available in other RAL colours (price increase)

### **Fabrics**

Vast selection of PARA, Dickson and Recasens Colours

















LAMDA**\\\** 

Unit 11 Tudor Works Beaconsfield Road Hayes, Middlesex UB4 0SL info@lamdablinds.co.uk www.lamdablinds.co.uk

> Tel: 020 8573 4752 Fax: 020 8573 8175 Mob: 0790 8626 746