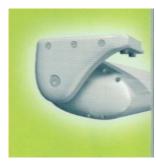

## Scrigno (Fully cassette awning)

Scrigno is a Fully Cassette awning system prevents damage in inclement weather condition.

The folding arms are equipped with 'flyer' chain corrosion resistant to ensure long life for the awning.

The cassette protect the fabric and the folding arms against inclement weather conditions.

The front profile is integrated with a water spout.