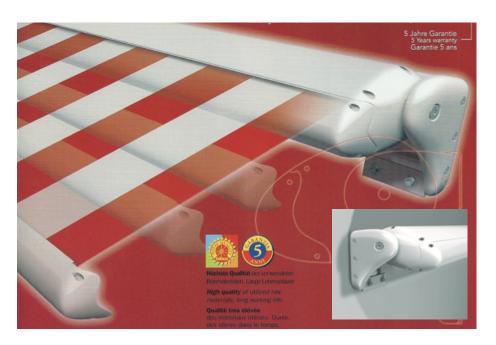

## Scrigno (Fully cassette awning)

Scrigno is a Fully Cassette awning system prevents damage in inclement weather condition.

The folding arms are equipped with 'flyer' chain corrosion resistant to ensure long life for the awning.

The cassette protect the fabric and the folding arms against inclement weather conditions.

The front profile is integrated with a water spout.