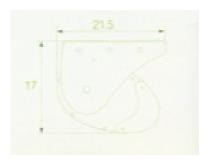

ensure long life for the awning.

The cassette protect the fabric and the folding arms against inclement weather conditions.

The front profile is integrated with a water spout.





## LAMDA

Unit 11 Tudor Works Beaconsfield Road Hayes, Middlesex UB4 0SL info@lamdablinds.co.uk www.lamdablinds.co.uk

> Tel: 020 8573 4752 Fax: 020 8573 8175 Mob: 0790 8626 746



# Scrigno (Fully cassette awning)

## **Technical features**

#### Width

Maximum 500cm with 2 hinged arms

## Arm lengths

150/200/250/300cm

## **Operating System**

Manual or motorised.

#### **Extras**

Sun and wind sensor,

### Framework colours

- White colour RAL 9016
- Special powder-coating available in other RAL colours (price increase)

### **Fabrics**

Vast selection of PARA, Dickson and Recasens Colours

















LAMDA**\\\** 

Unit 11 Tudor Works Beaconsfield Road Hayes, Middlesex UB4 0SL info@lamdablinds.co.uk www.lamdablinds.co.uk

> Tel: 020 8573 4752 Fax: 020 8573 8175 Mob: 0790 8626 746