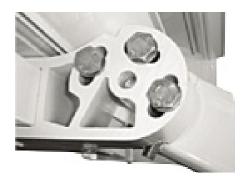

#### **Framework colours**

-White colour RAL 9016 -Special powder-coating available in other RAL colours (price increase)

**Front profile bracket** Joins the arms securely to the front profile and permits adjustment of the angle.