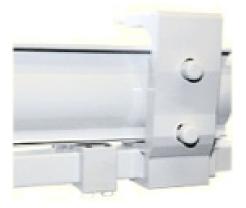

#### **Framework colours**

-White colour RAL 9016 -Special powder-coating available in other RAL colours (price increase)

**Front profile bracket** Joins the arms securely to the front profile and permits adjustment of the angle.