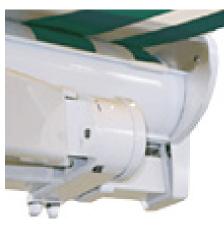

#### Arm bracket

Reliable and secure, the arm bracket is made from highstrength aluminium alloy. Its round design matches the colour of the fabric cover shell.

info@lamdablinds.co.uk www.lamdablinds.co.uk