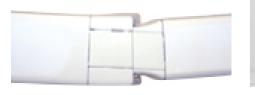

#### **Framework colours**

-White colour RAL 9016 -Special powder-coating available in other RAL colours (price increase)

**Front profile bracket** Joins the arms securely to the front profile and permits adjustment of the angle.