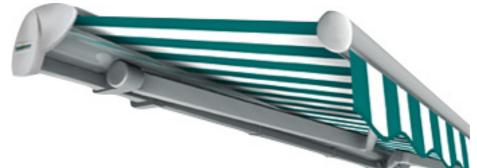

## Super Plus

Super Plus is a high quality encased awning system that fits snugly against the wall and offers all the convenience of a cassette awning.

**Back Plate** Rounded design for a harmonious appearance from rear, protects the awning fabric.