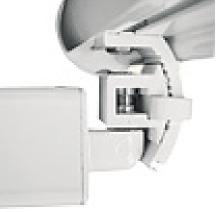

#### Arm bracket

Reliable and secure, the arm bracket is made from highstrength aluminium alloy. Its round design matches the colour of the fabric cover shell.

info@lamdablinds.co.uk www.lamdablinds.co.uk