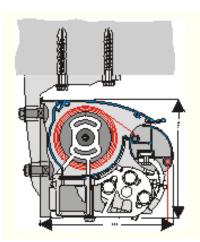

## Super Plus

Super Plus is a high quality encased awning system that fits snugly against the wall and offers all the convenience of a cassette awning.

**Back Plate** Rounded design for a harmonious appearance from rear, protects the awning fabric.

#### **Framework colours**

-White colour RAL 9016 -Special powder-coating available in other RAL colours (price increase)

**Front profile bracket** Joins the arms securely to the front profile and permits adjustment of the angle.

Hinged arm joint The plastic-coated double cables are designed for an extremely long service life.

-No soiling of the greased cables caused by exposure to the environment. -Arm profile and cables of the same colour.