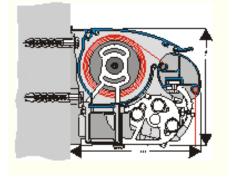

Hinged arm joint The plastic-coated double cables are designed for an extremely long service life.

-No soiling of the greased cables caused by exposure to the environment. -Arm profile and cables of the same colour.