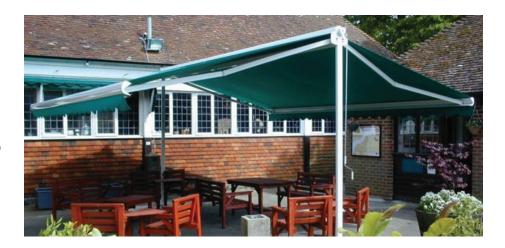

## **Terrasol (Free Standing Awning)**

The Terrasol is the ideal solution to cover large terrace and patio areas.

This free standing butterfly awning comes complete with uprights and is ideal for situations where wall fixings are not possible.

The twin awning system has a single fabric roller which extends and retracts both sides simultaneously.

Top section

When retracted the awning fabric and mechanism are housed

info@lamdablinds.co.uk www.lamdablinds.co.uk