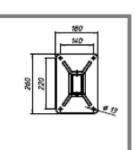

### **Technical features**

Free standing awning Strong 80x40mm galvanised steel frame Several fixing plate options Adjustable pitch on site.

#### Available in any RAL colour

Vast selection of fabric colours to choose from PARA, Dickson and Recasens.

Floor fixing

Top section

80

LAMDA

Unit 11 Tudor Works Beaconsfield Road Hayes, Middlesex UB4 0SL info@lamdablinds.co.uk www.lamdablinds.co.uk