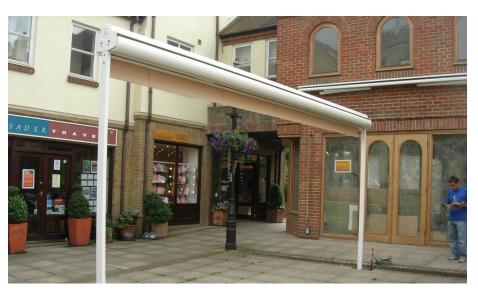

## **Terrasol (Free Standing Awning)**

The Terrasol is the ideal solution to cover large terrace and patio areas.

This free standing butterfly awning comes complete with uprights and is ideal for situations where wall fixings are not possible.

#### **Projections available**

2 x 1500 mm 2 x 2000 mm 2 x 2500 mm 2 x 3000 mm