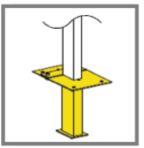

### **Technical features**

Free standing awning Strong 80x40mm galvanised steel frame Several fixing plate options Adjustable pitch on site.

#### Available in any RAL colour

Vast selection of fabric colours to choose from PARA, Dickson and Recasens.

Floor fixing

Top section

80

LAMDA

Unit 11 Tudor Works Beaconsfield Road Hayes, Middlesex UB4 0SL info@lamdablinds.co.uk www.lamdablinds.co.uk