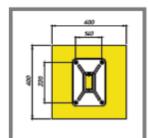

### **Technical features**

Free standing awning Strong 80x40mm galvanised steel frame Several fixing plate options Adjustable pitch on site.

#### Available in any RAL colour

Vast selection of fabric colours to choose from PARA, Dickson and Recasens.

Floor fixing

Top section

80

LAMDA

Unit 11 Tudor Works Beaconsfield Road Hayes, Middlesex UB4 0SL info@lamdablinds.co.uk www.lamdablinds.co.uk