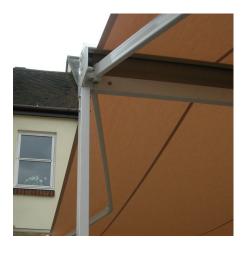

The twin awning system has a single fabric roller which extends and retracts both sides simultaneously.

Top section

When retracted the awning fabric and mechanism are housed

info@lamdablinds.co.uk www.lamdablinds.co.uk

### **Technical features**

Free standing awning Strong 80x40mm galvanised steel frame Several fixing plate options Adjustable pitch on site.