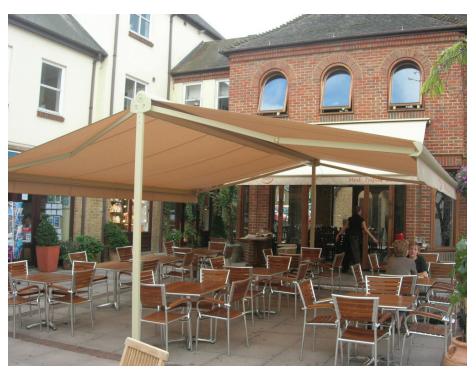

## **Terrasol (Free Standing Awning)**

The Terrasol is the ideal solution to cover large terrace and patio areas.

This free standing butterfly awning comes complete with uprights and is ideal for situations where wall fixings are not possible.

#### **Projections available**

2 x 1500 mm 2 x 2000 mm 2 x 2500 mm 2 x 3000 mm

#### Available in any RAL colour

Vast selection of fabric colours to choose from PARA, Dickson and Recasens.

Floor fixing

Top section

80

LAMDA

Unit 11 Tudor Works Beaconsfield Road Hayes, Middlesex UB4 0SL info@lamdablinds.co.uk www.lamdablinds.co.uk