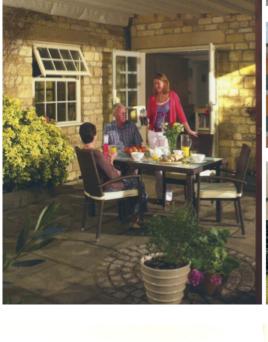

## Titan Plus (Awning system with fixed frame)

Titan awning system is an easy solution to increase your outdoor space, used in a patio or for restaurants.

The frame system is easy to install as an iron or wood construction is not required, Min. pitch 15%. The heavy duty guide 160 x 160 m can function as a support pillar.

#### Width

Maximum width 1300cm, maximum projection 1000cm