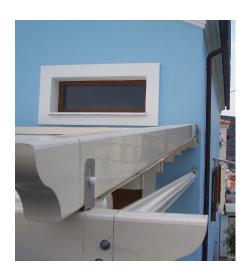

Front profile bracket Joins the arms securely to the front profile and permits adjustment of the angle.

Unit 11 Tudor Works Beaconsfield Road Hayes, Middlesex UB4 0SL

info@lamdablinds.co.uk www.lamdablinds.co.uk

### Hinged arm joint

The plastic-coated double cables are designed for an extremely long service life.

- -No soiling of the greased cables caused by exposure to the environment.
- -Arm profile and cables of the same colour.