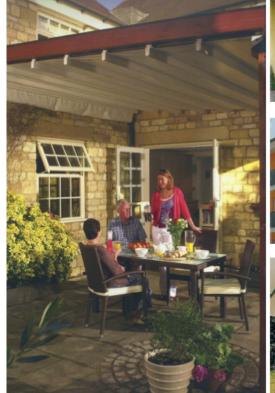

## Titan Plus (Awning system with fixed frame)

Titan awning system is an easy solution to increase your outdoor space, used in a patio or for restaurants.

The frame system is easy to install as an iron or wood construction is not required, Min. pitch 15%. The heavy duty guide 160 x 160 m can function as a support pillar.

#### Width

Maximum width 1300cm, maximum projection 1000cm