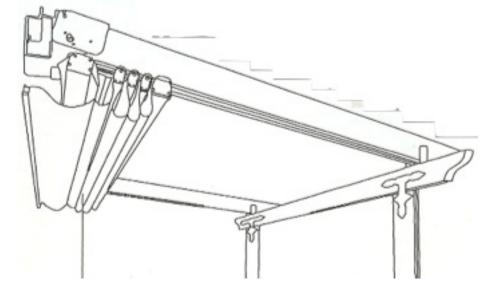

Front profile bracket Joins the arms securely to the front profile and permits adjustment of the angle.

Unit 11 Tudor Works Beaconsfield Road Hayes, Middlesex UB4 0SL

info@lamdablinds.co.uk www.lamdablinds.co.uk

### Hinged arm joint

The plastic-coated double cables are designed for an extremely long service life.

- -No soiling of the greased cables caused by exposure to the environment.
- -Arm profile and cables of the same colour.