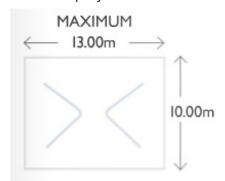

## Titan Plus (Awning system with fixed frame)

Titan awning system is an easy solution to increase your outdoor space, used in a patio or for restaurants.

The frame system is easy to install as an iron or wood construction is not required, Min. pitch 15%. The heavy duty guide 160 x 160 m can function as a support pillar.



Front profile bracket Joins the arms securely to the front profile and permits adjustment of the angle.











Unit 11 Tudor Works Beaconsfield Road Hayes, Middlesex UB4 0SL

info@lamdablinds.co.uk www.lamdablinds.co.uk

> Tel: 020 8573 4752 Fax: 020 8573 8175 Mob: 0790 8626 746



# Titan Plus (Awning system with fixed frame)

#### **Technical features**

#### Width

Maximum width 1300cm, maximum projection 1000cm







### Hinged arm joint

The plastic-coated double cables are designed for an extremely long service life.

- -No soiling of the greased cables caused by exposure to the environment.
- -Arm profile and cables of the same colour.



LAMDA**\\\** 

Unit 11 Tudor Works Beaconsfield Road Hayes, Middlesex UB4 0SL info@lamdablinds.co.uk www.lamdablinds.co.uk

Tel: 020 8573 4752 Fax: 020 8573 8175 Mob: 0790 8626 746