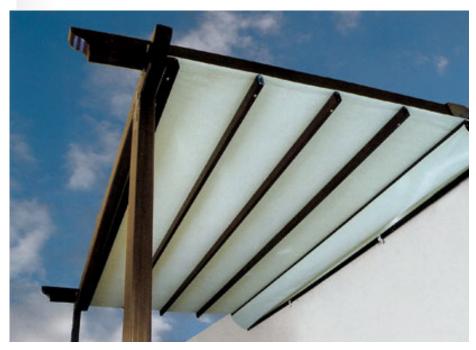

### Hinged arm joint

The plastic-coated double cables are designed for an extremely long service life.

- -No soiling of the greased cables caused by exposure to the environment.
- -Arm profile and cables of the same colour.