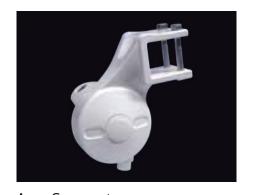

# Front profile bracket Joins the arms securely to the front profile and permits

adjustment of the angle.