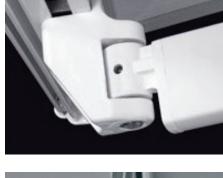

# Front profile bracket Joins the arms securely to the front profile and permits

adjustment of the angle.