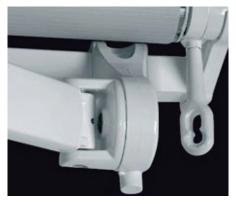

#### Framework colours

-White colour RAL 9016

-Special powder-coating available in other RAL colours (price increase)

Arm support fitted to the square bar

Universal wall bracket