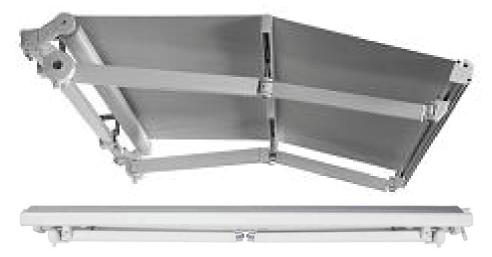

## Toskana

Folding arm awning on 40x40 mm square bar with side and intermediate arm supports. With arms at an angle of 170 degrees towards the floor and with central intermediary profile. Single module maximum dimensions: 600 cm width and 350 cm projection.

## Toskana

#### Width

Up to 390cm with 2 hinged arms Up to 774cm with 4 hinged arms

#### **Arm lengths**

150/200/250/300/350 cm Special lengths on request.