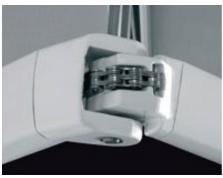

#### Hinged arm joint The flyer chain is designed for an extremely long service life.