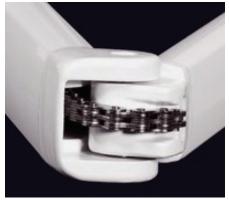

Folding arm with flyer chain

**Arm Support** 

Roller tube support

#### Hinged arm joint The flyer chain is designed for an extremely long service life.