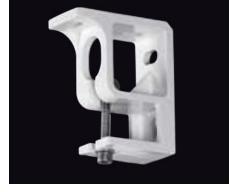

#### Framework colours

-White colour RAL 9016

-Special powder-coating available in other RAL colours (price increase)

Arm support fitted to the square bar

Universal wall bracket