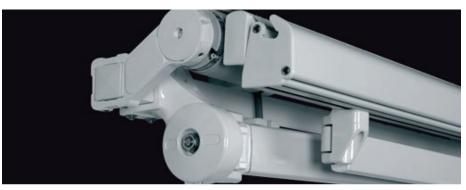

Folding arm with flyer chain

**Arm Support** 

Roller tube support

#### Hinged arm joint The flyer chain is designed for an extremely long service life.