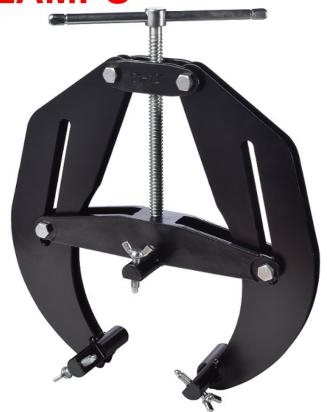

## **BLACK BRIDGE CLAMPS**

Pipe alignment clamps 1" - 12"

- Quick and easy to use
- Combines accuracy with safety
- Instant centering
- A quality product at low cost
- Stainless steel clamping feet & wing bolt bearings

Black Bridge Clamps can be used for the welding of all kinds of materials such as carbon steel, stainless steel, duplex, super duplex and titanium

Due to its design, the Black Bridge Clamp ensures that the clamping forces are evenly spread round the pipe to be welded because the distance between clamping points are exactly the same. This is true for all pipe dimensions within the range of the BB Clamp (1" to 12")

The adjusting screws have stainless steel bearings, thus reducing the risk of carbon contamination and corrosion.

The arms are fabricated from steel which allows a clamping force to meet the requirements for all pipe dimensions within the range of the BB Clamp.