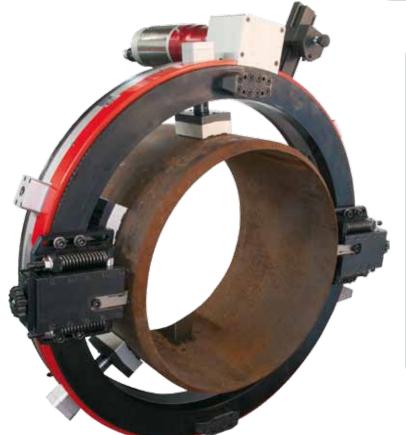

## FAST 6%

Range 153 - 937 mm (6" - 36")

The new FAST 6 36 is the latest radical innovation from GBC. It has a revolutionary self-centring system. Set up time is reduced and production time increased. The **FAST 6\_36** pipe cutting and bevelling machine utilises the same split frame design as the popular MCA range for ease of positioning.

The **FAST 6 36**, is available in three different pneumatic motorizations (electric, hydraulic), and in its standard equipment also lists two copier tool holders for the compensation of eventual irregularities caused by ovalization of the pipe.