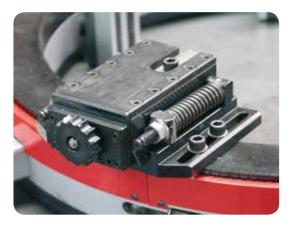

## IT'S HERE

## FAST 6%

Range 153 - 937 mm (6" - 36")

The new FAST 6 36 is the latest radical innovation from GBC. It has a revolutionary self-centring system. Set up time is reduced and production time increased. The **FAST 6\_36** pipe cutting and bevelling machine utilises the same split frame design as the popular MCA range for ease of positioning.





The **FAST 6 36**, is available in three different pneumatic motorizations (electric, hydraulic), and in its standard equipment also lists two copier tool holders for the compensation of eventual irregularities caused by ovalization of the pipe.



Copier toolbox



High resistance clamping pad

## FAST 6 %



| RANGE     | DIMEN: | DIMENSIONS (mm) |      |      |  |  |  |  |
|-----------|--------|-----------------|------|------|--|--|--|--|
|           | ØA     | ØB              | ØC   | D    |  |  |  |  |
| 06" - 12" | 515    | 370             | 860  | 580  |  |  |  |  |
| 12" - 18" | 665    | 520             | 1010 | 730  |  |  |  |  |
| 18" - 24" | 815    | 670             | 1160 | 880  |  |  |  |  |
| 24" - 30" | 965    | 820             | 1310 | 1030 |  |  |  |  |
| 30" - 36" | 1115   | 970             | 1460 | 1180 |  |  |  |  |
|           |        |                 |      |      |  |  |  |  |

| TECHNICAL FEATURES       |                     | Pneu.           | Elec.          | Hyd.        |
|--------------------------|---