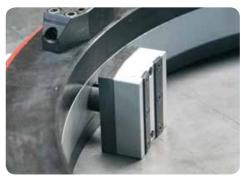

## IT'S HERE

## FAST 6%

Range 153 - 937 mm (6" - 36")

The new FAST 6 36 is the latest radical innovation from GBC. It has a revolutionary self-centring system. Set up time is reduced and production time increased. The **FAST 6\_36** pipe cutting and bevelling machine utilises the same split frame design as the popular MCA range for ease of positioning.





The **FAST 6 36**, is available in three different pneumatic motorizations (electric, hydraulic), and in its standard equipment also lists two copier tool holders for the compensation of eventual irregularities caused by ovalization of the pipe.



Copier toolbox



High resistance clamping pad

## FAST 6 %



| RANGE     | DIMEN: | DIMENSIONS (mm) |      |      |  |  |  |  |
|-----------|--------|-----------------|------|------|--|--|--|--|
|           | ØA     | ØB              | ØC   | D    |  |  |  |  |
| 06" - 12" | 515    | 370             | 860  | 580  |  |  |  |  |
| 12" - 18" | 665    | 520             | 1010 | 730  |  |  |  |  |
| 18" - 24" | 815    | 670             | 1160 | 880  |  |  |  |  |
| 24" - 30" | 965    | 820             | 1310 | 1030 |  |  |  |  |
| 30" - 36" | 1115   | 970             | 1460 | 1180 |  |  |  |  |
|           |        |                 |      |      |  |  |  |  |

| TECHNICAL FEATURES       |                     | Pneu.           | Elec.          | Hyd.        |
|--------------------------|---------------------