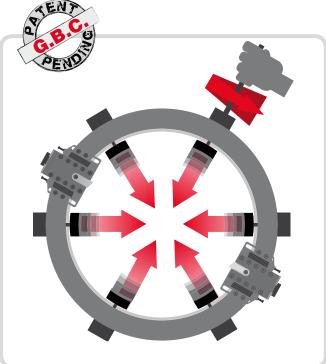

## FAST 6%

Range 153 - 937 mm (6" - 36")

The new FAST 6 36 is the latest radical innovation from GBC. It has a revolutionary self-centring system. Set up time is reduced and production time increased. The **FAST 6\_36** pipe cutting and bevelling machine utilises the same split frame design as the popular MCA range for ease of positioning.