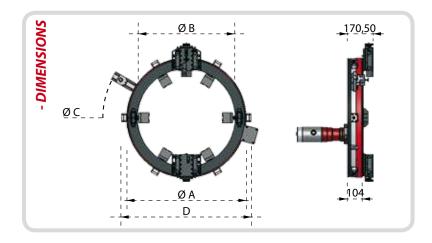

## FAST 6 %

| RANGE     | DIMEN: | DIMENSIONS (mm) |      |      |  |  |  |  |
|-----------|--------|-----------------|------|------|--|--|--|--|
|           | ØA     | ØB              | ØC   | D    |  |  |  |  |
| 06" - 12" | 515    | 370             | 860  | 580  |  |  |  |  |
| 12" - 18" | 665    | 520             | 1010 | 730  |  |  |  |  |
| 18" - 24" | 815    | 670             | 1160 | 880  |  |  |  |  |
| 24" - 30" | 965    | 820             | 1310 | 1030 |  |  |  |  |
| 30" - 36" | 1115   | 970             | 1460 | 1180 |  |  |  |  |
|           |        |                 |      |      |  |  |  |  |