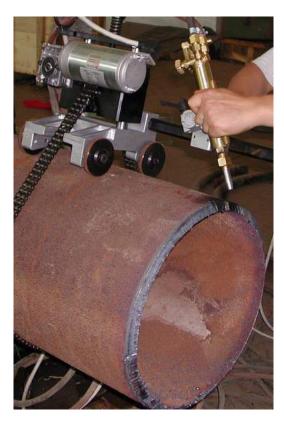

Available in manual or motorised versions.

The motorisation kit can also be fitted retrospectively.

### **ROTATION:**

MANUAL OR LOW VOLTAGE MOTORIZED KIT WITH REMOTE CONTROL