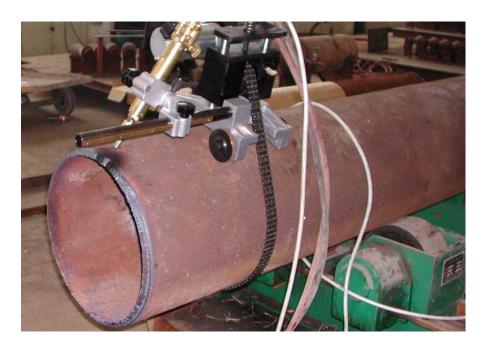

# **HEAVY DUTY PIPE CUTTING MACHINE**

The GB CUT can cut & bevel pipes from 4" to 80" diameter. The torch is mounted in a holder which can adjusted through 3 axes for perfect positioning. Double link chain and adjustable wheel positions enable the GB CUT to perform precise, square cts.

# **WORKING RANGE:**

4"-80 " outer diameter

#### **WHEELS POSITIONS:**

THREE POSITIONS (FOR O.D. 4"-16"/16"-32"/32"-80")