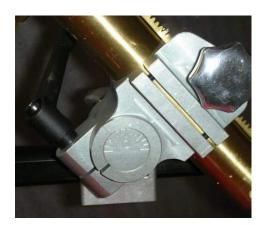

# TORCH SET UP AXIS:

THREE AXIS

# VOLTAGE(1):

220 VOLT (DIFFERENT VOLTAGE UPON REQUEST) **VOLTAGE IN THÉ MOTOR: 24 VOLT** (1) FOR MOTORIZED KIT VERSION

Adiustable torch holder

Motorised version