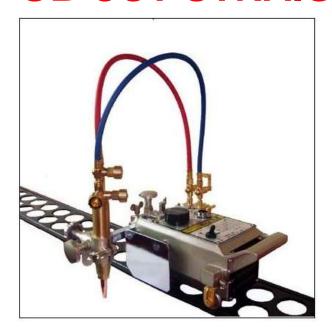

## **Features**

Portable, automatic straight-line cutting machines

115v and 230v input versions

Simple design with a easy-to-use interface

Cuts straight lines, circles (20cm-2m radius) and

bevels on 5mm-50mm thick steel.

Constant adjustable travel speed - forward or reverse - to perform good quality cuts.

Robust and compact manufacture with brass and stainless steel machined components.

Supplied with a 1.8m length of distortion-proof steel track (extra lengths available) and a selection of cutting nozzles.

## **Technical**

Power Frequency: 50HZ

Power Voltage: 220V (+/-10%) or 110V

Cutting speed: 150-800mm/min Motor rotation speed: 1500r.p.m

Cutting accurately in a straight line, Circle or up to 45 degree angles

Thickness of cutting: 5~50mm

Machine Weight: 7.0 KG Machine Weight with one Torch Fitted: 9.5 KG

Machine Dimensions: 350 x 140 x 175mm

Length of the guide rail: 1.8 metres

Track Width: 160mm