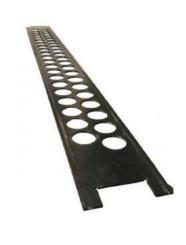

Constant adjustable travel speed - forward or reverse - to perform good quality cuts.

Robust and compact manufacture with brass and stainless steel machined components.

Supplied with a 1.8m length of distortion-proof steel track (extra lengths available) and a selection of cutting nozzles.

Thickness of cutting: 5~50mm

Machine Weight: 7.0 KG Machine Weight with one Torch Fitted: 9.5 KG

Machine Dimensions: 350 x 140 x 175mm

Length of the guide rail: 1.8 metres

Track Width: 160mm