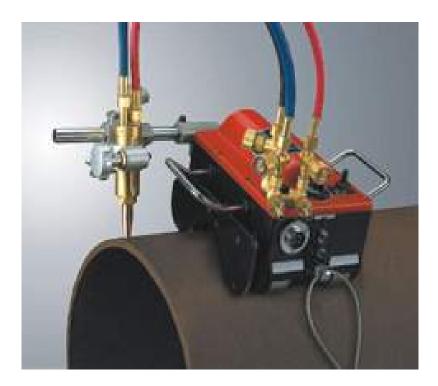

## **GBC MAGCUT** magnetic pipe cutter

With two sets of internal magnetic rollers the GBC MAGCUT can be used for parallel, vertical and downhill cutting. The robust aluminium body construction makes this unit both durable and easy to operate.

The magnetic absorbability force is over 50 kg assuring firm pipe attachment.

An optional steel guide belt ensures square cuts on diameters above 600mm.

| Cutting range:     | > 108mm diameter   |
|--------------------|--------------------|
| Cutting thickness: | 6 - 50mm           |
| Cutting speed:     | 50 - 750 mm/min    |
| Bevel angle:       | 0 - 45 degrees     |
| Drive:             | AC/DC geared motor |
| Power:             | 110 or 220V        |
| Weight (body):     | 14.5 kgs           |
| Weight (gross):    | 20 kgs             |
| Dimensions:        | 350x310x280 mm     |