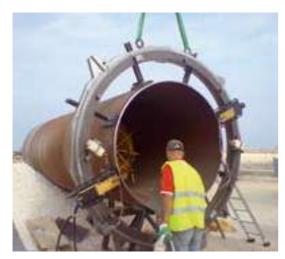

### Pipe cold cutting and bevelling machines

A hydraulic cold cutting and beveling machine for the heaviest of applications, suitable for factory or on-site work.

The unit is also equipped with two copier toolboxes with the spring loaded pipe OD tracking system, minimizing the bevel offset on out of round pipe.

Extremely rugged in design, the Hypercutter is equipped with 8 heavy duty locking feet for rapid set up on all pipe diameters within its range.

The Hypercutter is a split frame design for ease of set up and operation along pipelines.