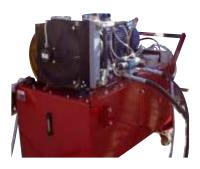

## **OPTIONAL**

**COLLECTING TRAY** 

TANK FOR COLLECTING SWARF ON DUTY, EQUIPPED WITH FORCED COOLANT CIRCULATION.

Hydraulic power pack oil tank 250 L, with remote control and inter-cooler for extremely heavy duty working session & environmental