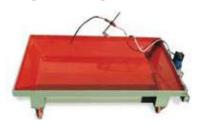

## **OPTIONAL**

**COLLECTING TRAY** 

TANK FOR COLLECTING SWARF ON DUTY, EQUIPPED WITH FORCED COOLANT CIRCULATION.

Hydraulic power pack oil tank 250 L, with remote control and inter-cooler for extremely heavy duty working session & environmental