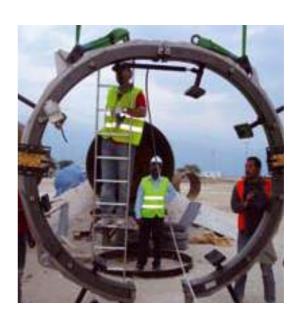

Extremely rugged in design, the Hypercutter is equipped with 8 heavy duty locking feet for rapid set up on all pipe diameters within its range.

The Hypercutter is a split frame design for ease of set up and operation along pipelines.

MODELS FROM 60" UP TO 96"