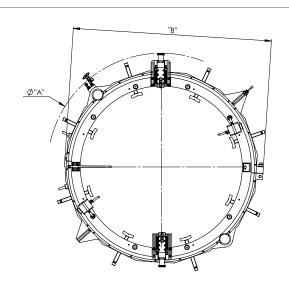

#### **TECHNICAL FEATURES**

| Nominal hydraulic motor power   | hp(kw) | 40,2(30) |  |
|---------------------------------|--------|----------|--|
| Hydraulic motor working power   | hp(kw) | 33,5(25) |  |
| Oil flow rate                   | gpm    | 15,84    |  |
| Oil pressure                    | psi    | 1740     |  |
| Oil hose connection             | inches | 3/4      |  |
| Radial feed rate per revolution | inches | 0,008    |  |
| Tool box stroke                 | inches | 2,75     |  |
| Max noise level                 | dB     | 75       |  |

| O/D<br>RANGE | SUPPLY    | gg/min<br>rpm | WEIGHT | A    | В    | С   |
|--------------|-----------|---------------|--------|------|------|-----|
| 60" - 72"    | Hydraulic | 7             | 1550   | 2830 | 2465 | 513 |
| 72" - 84"    | Hydraulic | 7             | 1750   | 3000 | 2771 | 513 |
| 84" - 96"    | Hydraulic | 7             | 1930   | 3300 | 3075 | 513 |