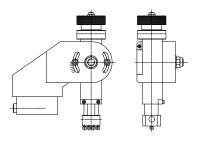

| inches | 0,008    |  |
| Tool box stroke                 | inches | 2,75     |  |
| Max noise level                 | dB     | 75       |  |

| O/D<br>RANGE | SUPPLY    | gg/min<br>rpm | WEIGHT | A    | В    | С   |
|--------------|-----------|---------------|--------|------|------|-----|
| 60" - 72"    | Hydraulic | 7             | 1550   | 2830 | 2465 | 513 |
| 72" - 84"    | Hydraulic | 7             | 1750   | 3000 | 2771 | 513 |
| 84" - 96"    | Hydraulic | 7             | 1930   | 3300 | 3075 | 513 |





MODELS FROM 60" UP TO 96"

## **OPTIONAL**



**COLLECTING TRAY** 

TANK FOR COLLECTING SWARF ON DUTY, EQUIPPED WITH FORCED COOLANT CIRCULATION.



Hydraulic power pack oil tank 250 L, with remote control and inter-cooler for extremely heavy duty working session & environmental



Toolbox for inside bevel and id boring up to 100 mm depth