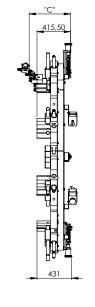

Extremely rugged in design, the Hypercutter is equipped with 8 heavy duty locking feet for rapid set up on all pipe diameters within its range.

The Hypercutter is a split frame design for ease of set up and operation along pipelines.

| O/D<br>RANGE | SUPPLY    | gg/min<br>rpm | WEIGHT | A    | В    | С   |
|--------------|-----------|---------------|--------|------|------|-----|
| 60" - 72"    | Hydraulic | 7             | 1550   | 2830 | 2465 | 513 |
| 72" - 84"    | Hydraulic | 7             | 1750   | 3000 | 2771 | 513 |
| 84" - 96"    | Hydraulic | 7             | 1930   | 3300 | 3075 | 513 |

MODELS FROM 60" UP TO 96"