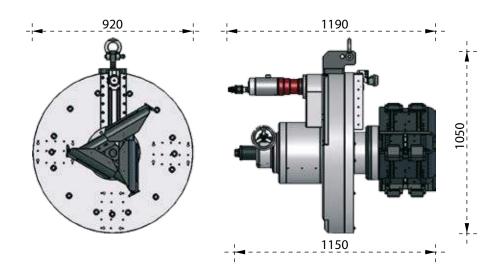

Range 508 - 937 mm (20" - 36")

| TECHNICAL FEATURES     |              | Pneumatic             | Hydraulic             |
|------------------------|--------------|-----------------------|-----------------------|
| Internal locking range | mm<br>in     | 508 - 937<br>20"- 36" | 508 - 937<br>20"- 36" |
| Idle Speed             | rpm          | 7                     | 26                    |
| Axial Stroke           | mm<br>in     | 100<br>3.94           | 100<br>3.94           |
| Motor Power            | W<br>hp      | 4<br>2942             | 15<br>11025           |
| Air Consumption        | L/min<br>cfm | 2690<br>95            | -                     |
| Air Pressure           | bar<br>psi   | 6<br>90               | -                     |
| Air Hose Connection    | in           | 3/4″                  | -                     |
| Max working Pressure   | bar<br>psi   | -                     | 100<br>1500           |
| Oil Flow               | cfm          | -                     | 40                    |
| Max Acoustic Emissions | db           | 75                    | 75                    |
|                        |              |                       |                       |
| Weight                 | kg           | 700                   | 700                   |
|                        |              |                       |                       |