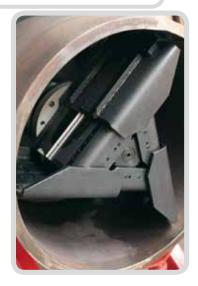

## **HYPERMAXI 20-36**

New pipe bevelling machine with a wide inside locking range from 20" to 36" Its versatility makes this machine suitable for a wide selection of applications in several fields. Its strength is the ability of removing material in large quantity, achievable both with the HSS and insert type, interchangeable tooling with Supermaxi 7\_24.