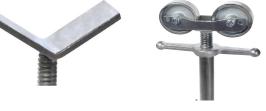

## PJ1 'UNO' PIPE STAND

The PJ1 Stand is a basic single tubed pipe stand, simple to use and easy to set-up.

A favourite for low level work in all fab shops. heights from 7" (18cm) to 28" (72cm).

Optional roller heads from the PJ3 series can also be fitted to the Vee Head of the PJ1 Stand to suit varying applications.

## **RPS4 PIPE ROLLER STAND**

The RPS4 is a versatile floor or bench mountable pipe roller stand for pipe up to 48" diameter.

- Choice of steel, stainless steel or nylon wheels.
- Wheels are interchangeable and can be utilised on PJ3 & PJ4 stands.
- Wheels are independently adjustable
- The RPS4 also bolts onto the PJ4 base unit to make a 4 leg, trestle style pipe roller stand.