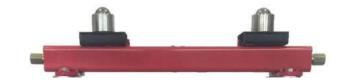

## **RPS4 PIPE ROLLER STAND**

The RPS4 is a versatile floor or bench mountable pipe roller stand for pipe up to 48" diameter.

- Choice of steel, stainless steel or nylon wheels.
- Wheels are interchangeable and can be utilised on PJ3 & PJ4 stands.
- Wheels are independently adjustable
- The RPS4 also bolts onto the PJ4 base unit to make a 4 leg, trestle style pipe roller stand.

| PART NO. | DESCRIPTION                     | LOAD CAPACITY<br>KGS |
|----------|---------------------------------|----------------------|
| RPS4SW   | RPS4 C/W STEEL WHEELS           | 2000                 |
| RPS4SS   | RPS4 C/W STAINLESS STEEL WHEELS | 2000                 |
| RPS4NW   | RPS4 C/W NYLON WHEELS           | 450                  |