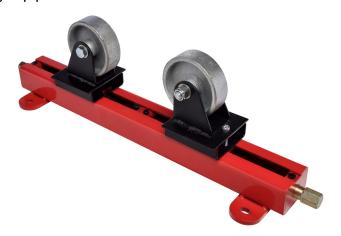

## **RPS4 PIPE ROLLER STAND**

The RPS4 is a versatile floor or bench mountable pipe roller stand for pipe up to 48" diameter.

- Choice of steel, stainless steel or nylon wheels.
- Wheels are interchangeable and can be utilised on PJ3 & PJ4 stands.
- Wheels are independently adjustable
- The RPS4 also bolts onto the PJ4 base unit to make a 4 leg, trestle style pipe roller stand.

| PART NO. | DESCRIPTION                     | LOAD CAPACITY<br>KGS |
|----------|---------------------------------|----------------------|
| RPS4SW   | RPS4 C/W STEEL WHEELS           | 2000                 |
| RPS4SS   | RPS4 C/W STAINLESS STEEL WHEELS | 2000                 |
| RPS4NW   | RPS4 C/W NYLON WHEELS           | 450                  |