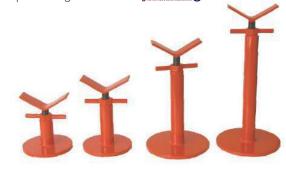

## PJ1 'UNO' PIPE STAND

The PJ1 Stand is a basic single tubed pipe stand, simple to use and easy to set-up.

A favourite for low level work in all fab shops. heights from 7" (18cm) to 28" (72cm).

Optional roller heads from the PJ3 series can also be fitted to the Vee Head of the PJ1 Stand to suit varying applications.

| PART NO. | MIN/MAX<br>HEIGHT INCHES | MIN/MAX<br>HEIGHT METRIC |
|----------|--------------------------|--------------------------|
| PJ1-1    | 7"-10.25"                | 175-260mm                |
| PJ1-2    | 10"-15.5"                | 250-395mm                |
| PJ1-3    | 15.5"-22.5"              | 395-570mm                |
| PJ1-4    | 21.5"-28"                | 545-715mm                |