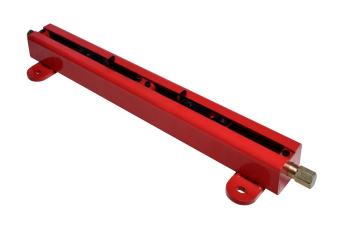

## **RPS4 PIPE ROLLER STAND**

The RPS4 is a versatile floor or bench mountable pipe roller stand for pipe up to 48" diameter.

- Choice of steel, stainless steel or nylon wheels.
- Wheels are interchangeable and can be utilised on PJ3 & PJ4 stands.
- Wheels are independently adjustable
- The RPS4 also bolts onto the PJ4 base unit to make a 4 leg, trestle style pipe roller stand.

| PART NO. | DESCRIPTION                     | LOAD CAPACITY<br>KGS |
|----------|---------------------------------|----------------------|
| RPS4SW   | RPS4 C/W STEEL WHEELS           | 2000                 |
| RPS4SS   | RPS4 C/W STAINLESS STEEL WHEELS | 2000                 |
| RPS4NW   | RPS4 C/W NYLON WHEELS           | 450                  |