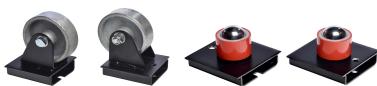

## **RPS4 PIPE ROLLER STAND**

The RPS4 is a versatile floor or bench mountable pipe roller stand for pipe up to 48" diameter.

- Choice of steel, stainless steel or nylon wheels.
- Wheels are interchangeable and can be utilised on PJ3 & PJ4 stands.
- Wheels are independently adjustable
- The RPS4 also bolts onto the PJ4 base unit to make a 4 leg, trestle style pipe roller stand.

| PART NO. | DESCRIPTION                     | LOAD CAPACITY<br>KGS |
|----------|---------------------------------|----------------------|
| RPS4SW   | RPS4 C/W STEEL WHEELS           | 2000                 |
| RPS4SS   | RPS4 C/W STAINLESS STEEL WHEELS | 2000                 |
| RPS4NW   | RPS4 C/W NYLON WHEELS           | 450                  |