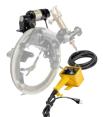

Est. Shipping Wgt.

9 lbs. 4.1 kg

19 lbs. 8.6 kg

25 lbs. 11.3 kg

22.7 kg

50 lbs.

Adjustable Torch Holder\* (284C)

Classic Torch Holder\* (4KB)