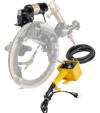

## Safe, Light and Simple

- Lightest beveling machine in the industry made of cast aluminum for lightweight durability
- Adjustable arms fit 4 different size ranges: 1.5" - 20"
- No spacers, legs, or dogs needed (which are easily lost and time consuming to change)
- Adjustment arms provide simple and fast set up without spacers
- Gear box is fully enclosed, safeguarding
- from damage to exposed gears
- 1 year warranty

Out-of-Round

**Double Cut Torch** 

Attachment\* (281B)

Holder\* (283B)

**Motorized Kit** (205C-ES)

Carrying Case (13K)

Lightest in

Model No. Description 205CS - 0 STD Quick Set Beveling Machine #0 1.5"-4" 205CS - 1 STD Quick Set Beveling Machine #1 3"-8" 205CS - 2 STD Quick Set Beveling Machine #2 8"-14" 205CS - 3 STD Quick Set Beveling Machine #3 14"-20"