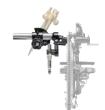

Out-of-Round

**Double Cut Torch** 

Attachment\* (281B)

Holder\* (283B)

**Motorized Kit** (205C-ES)

Carrying Case (13K)

Lightest in

Model No. Description 205CS - 0 STD Quick Set Beveling Machine #0 1.5"-4" 205CS - 1 STD Quick Set Beveling Machine #1 3"-8" 205CS - 2 STD Quick Set Beveling Machine #2 8"-14" 205CS - 3 STD Quick Set Beveling Machine #3 14"-20"

Recommended Add-Ons: 528-2 Victor 8.5" Torch 528-1 Victor 14" Torch ■ 9/16 1/2 1/4 Wrenches ■ Cutting Torch Tips

accessories are backwards compatible and fit each model!!

\*Torches shown for illustrative purposes only; available as optional equipment