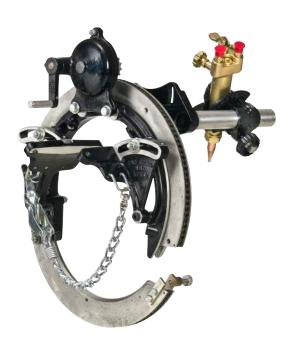

## Safe, Light and Simple

- Lightest beveling machine in the industry made of cast aluminum for lightweight durability
- Adjustable arms fit 4 different size ranges: 1.5" - 20"
- No spacers, legs, or dogs needed (which are easily lost and time consuming to change)
- Adjustment arms provide simple and fast set up without spacers
- Gear box is fully enclosed, safeguarding
- from damage to exposed gears
- 1 year warranty

Est. Shipping Wgt.

9 lbs. 4.1 kg

19 lbs. 8.6 kg

25 lbs. 11.3 kg

22.7 kg

50 lbs.

Adjustable Torch Holder\* (284C)

Classic Torch Holder\* (4KB)

Recommended Add-Ons: 528-2 Victor 8.5" Torch 528-1 Victor 14" Torch ■ 9/16 1/2 1/4 Wrenches ■ Cutting Torch Tips

accessories are backwards compatible and fit each model!!

\*Torches shown for illustrative purposes only; available as optional equipment