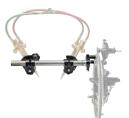

Est. Shipping Wgt.

9 lbs. 4.1 kg

19 lbs. 8.6 kg

25 lbs. 11.3 kg

22.7 kg

50 lbs.

Adjustable Torch Holder\* (284C)

Classic Torch Holder\* (4KB)