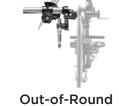

Out-of-Round

**Double Cut Torch** 

Attachment\* (281B)

Holder\* (283B)

**Motorized Kit** (205C-ES)

Carrying Case (13K)

Lightest in

Model No. Description 205CS - 0 STD Quick Set Beveling Machine #0 1.5"-4" 205CS - 1 STD Quick Set Beveling Machine #1 3"-8" 205CS - 2 STD Quick Set Beveling Machine #2 8"-14" 205CS - 3 STD Quick Set Beveling Machine #3 14"-20"