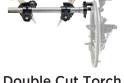

Out-of-Round

**Double Cut Torch** 

Attachment\* (281B)

Holder\* (283B)

**Motorized Kit** (205C-ES)

Carrying Case (13K)

Lightest in

Model No. Description 205CS - 0 STD Quick Set Beveling Machine #0 1.5"-4" 205CS - 1 STD Quick Set Beveling Machine #1 3"-8" 205CS - 2 STD Quick Set Beveling Machine #2 8"-14" 205CS - 3 STD Quick Set Beveling Machine #3 14"-20"