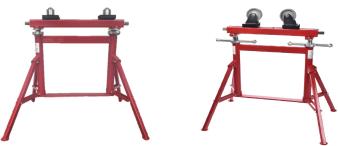

## **RPS4 PIPE ROLLER STAND**

The RPS4 is a versatile floor or bench mountable pipe roller stand for pipe up to 48" diameter.

- Choice of steel, stainless steel or nylon wheels.
- Wheels are interchangeable and can be utilised on PJ3 & PJ4 stands.
- Wheels are independently adjustable
- The RPS4 also bolts onto the PJ4 base unit to make a 4 leg, trestle style pipe roller stand.