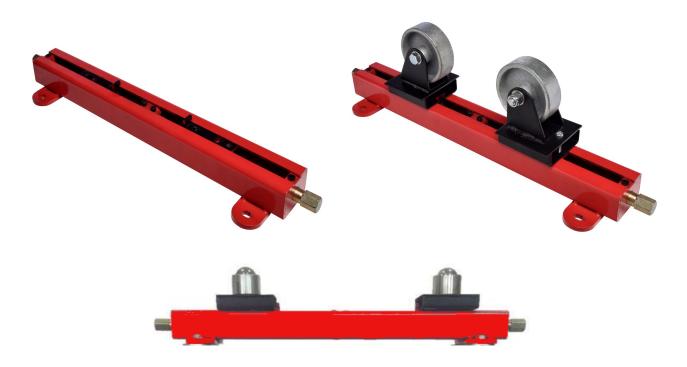

## **RPS4 PIPE ROLLER STAND**

The RPS4 is a versatile floor or bench mountable pipe roller stand for pipe up to 48" diameter.

- Choice of steel, stainless steel or nylon wheels.
- Wheels are interchangeable and can be utilised on PJ3 & PJ4 stands.
- Wheels are independently adjustable
- The RPS4 also bolts onto the PJ4 base unit to make a 4 leg, trestle style pipe roller stand.

| PART NO. | DESCRIPTION                     | LOAD CAPACITY<br>KGS |
|----------|---------------------------------|----------------------|
| RPS4SW   | RPS4 C/W STEEL WHEELS           | 2000                 |
| RPS4SS   | RPS4 C/W STAINLESS STEEL WHEELS | 2000                 |
| RPS4NW   | RPS4 C/W NYLON WHEELS           | 450                  |
| RPS4BT   | RPS4 C/W BALL TRANSFER UNITS    | 600                  |