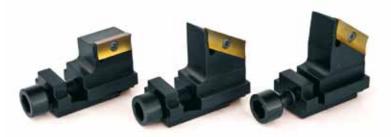

The unit is equipped with easily interchangeable tools for any angle of bevel which come in various hardness scales in relation to the material typology:

- 8% cobalt
- titanium coated
- tip of hard metal