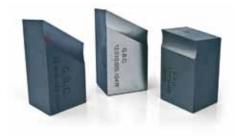

The unit is equipped with easily interchangeable tools for any angle of bevel which come in various hardness scales in relation to the material typology:

- 8% cobalt
- titanium coated
- tip of hard metal