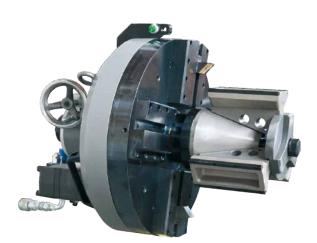

## **SUPERMAXI 7-24**

## Range Ø 180-590 mm (7,08" – 24")

New generation machine equipped with an innovative 6 points of contact locking system able to grant stability and absence of vibrations during the operations.

The installation and centering are extremely easy, precise and functional.