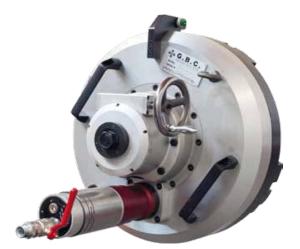

## **SUPERMAXI 7-24**

## Range Ø 180-590 mm (7,08" – 24")

New generation machine equipped with an innovative 6 points of contact locking system able to grant stability and absence of vibrations during the operations.

The installation and centering are extremely easy, precise and functional.