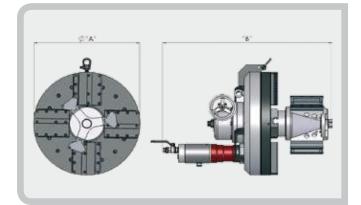

**SUPERMAXI 7-24** 

. . . . . . . .

|                       | 0<br>0              | PNEUMATIC             | HYDRAULIC             | ELECTRIC              |
|-----------------------|---------------------|-----------------------|-----------------------|-----------------------|
| locking Range         | mm<br>inches        | 180-590<br>7,08-19,84 | 180-590<br>7,08-19,84 | 180-590<br>7,08-19,84 |
| idle speed            | rpm                 | 11                    | 15                    | 18                    |
| axial stroke          | mm<br>inches        | 50<br>1,96            | 50<br>1,96            | 50<br>1,96            |
| pneumatic motor power | hp<br>w             | 4<br>2940             | -                     | -                     |
| air consumption       | l/min<br><i>cfm</i> | 2690<br>95            | 0<br>0<br>0<br>0<br>0 | -                     |
| air pressure          | bar<br>psi          | 6<br>90               | -                     | -                     |
| air hose connection   | pollici<br>inches   | 3/4″                  | -<br>-                | -                     |
| hydraulic motor power | hp<br>w             | -                     | 6,8<br>5000           | -                     |
| max oil pressure      | bar<br>psi          | •<br>•<br>•<br>•<br>• | 100<br>1450           | -                     |
| oil flow rate         | l/min<br>gpm        | -                     | 30<br>7,8             | -                     |
| electric motor power  | hp<br>w             | -<br>-<br>-           | -                     | 3,2<br>2400           |
| voltage               | volt                | -                     | -                     | 110/220               |
| frequency             | hz                  | •<br>•<br>•<br>•<br>• | 0<br>0<br>0<br>0<br>0 | 50 / 60               |
| max acoustic emission | db                  | 75                    | 75                    | 75                    |
| machine weight        | kgs                 | 245                   | 245                   | 245                   |
| machine "A" ø         | mm<br>inches        | 630<br>24,80          | 630<br>24,80          | 630<br>24,80          |
| machine "B" Length    | mm<br>inches        | 880<br>34,64          | 830<br>32,68          | 800<br>31,5           |