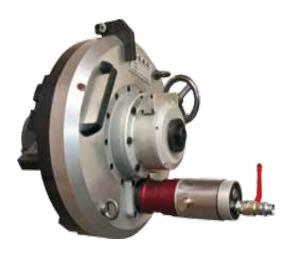

## **SUPERMAXI 7-24**

## Range Ø 180-590 mm (7,08" – 24")

New generation machine equipped with an innovative 6 points of contact locking system able to grant stability and absence of vibrations during the operations.

The installation and centering are extremely easy, precise and functional.