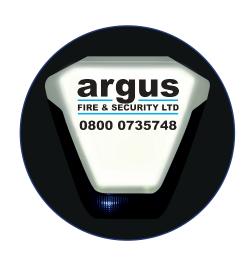

## **D-Lux Backlight**

The backlight illuminates a sounder's front cover for visibility during darkness. The brightness level of the backlight is selectable, along with its flashing mode when the alarm is triggered.