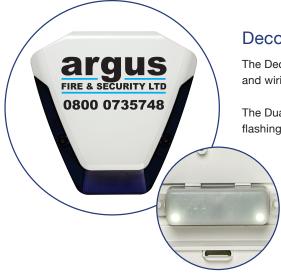

## Decoy Backplate & Dual LED Flasher Module

The Decoy sounder mimics the live external sounder, without the additional cost and wiring, to act as an extra deterrent in remote parts of a property.

The Dual LED Flasher Module comes with ultra-high visibility LEDs, programmable flashing options, plus an extended battery life of up to six years.