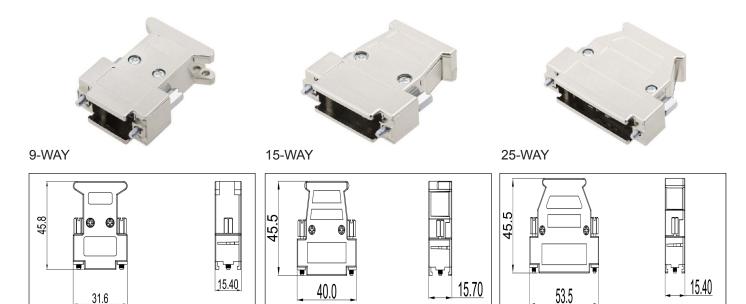

## 3-WAY ENTRY HOODS, SHORT THUMBSCREWS

## **CAMS SERIES**

## **FEATURES**

- Manufactured using UL94V-0 Rated ABS
- Supplied with Blanking Plates, Clamp, Screws for complete flexibility
- Pre-fitted short UNC4-40 mild steel, zinc plated Jackscrews
- Other Jackscrew thread sizes available on request
- If you require long Jackscrews please see CAML-Series
- If you require Unshielded Hoods then please see CAS and CAL-Series

| Size   | Product Code |
|--------|--------------|
| 9-way  | CAMS09-K     |
| 15-way | CAMS15-K     |
| 25-way | CAMS25-K     |