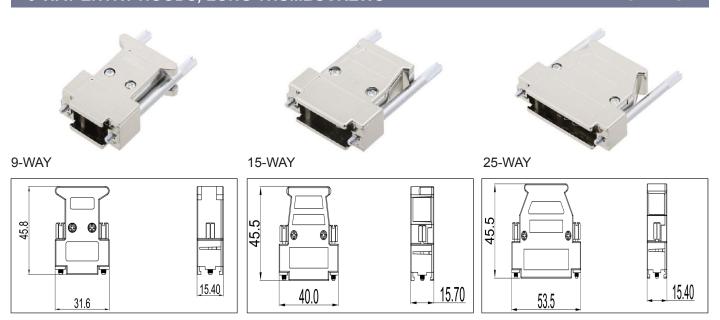

# 3-WAY ENTRY HOODS, LONG THUMBSCREWS

#### **CAML SERIES**

## **FEATURES**

- Manufactured using UL94V-0 Rated ABS
- Supplied with Blanking Plates, Clamp, Screws for complete flexibility
- Pre-fitted long UNC4-40 mild steel, zinc plated Jackscrews
- Other Jackscrew thread sizes available on request
- If you require short Jackscrews please see CAMS-Series
- If you require Unshielded Hoods then please see CAS and CAL-Series

| Size   | Product Code |
|--------|--------------|
| 9-way  | CAML09-K     |
| 15-way | CAML15-K     |
| 25-way | CAML25-K     |