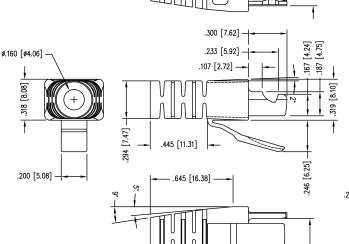

# 4.0mm ENTRY, INSERT BOOT, CLEAR

Designed for use 111-080800B5LA4, clear insert boot accepts cable OD up to 4.0mm.

## PRODUCT CODE SRB-B00058L

.445 [11.31]

- 1.046 [26.58]