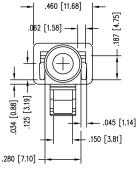

L ENTRY CAT 6 MODULAR PLUGS, 28AWG**

Designed for use with AWG28 conductor cables. Product comes complete with unshielded plug body, conductive load bar and pair guide. Plug is designed for use with AWG28 4 pair CAT 6, stranded cable used in high density and applications with restricted space.



# PRODUCT CODE 111S-080800B5LA4

# **TECHNICAL SPECIFICATION**

Use for stranded wire applications

.370 [9.39]

.275 [6.98]

- Meets or exceeds Category 6 ANSI/EIA 568-C 2
- Termination tool is Part 900005
- Termination die is Part 900272



-.040 [1.01]

- .622 [15.80] -

.765 [19.43]

# \*.124 [3.15] -.372 [9.45]

# 4.0mm ENTRY, INSERT BOOT, CLEAR

Designed for use 111-080800B5LA4, clear insert boot accepts cable OD up to 4.0mm.

## PRODUCT CODE SRB-B00058L



.445 [11.31]

- 1.046 [26.58]