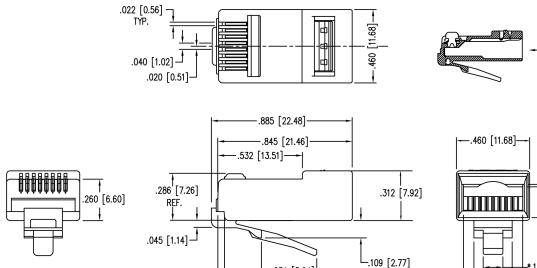

# **TECHNICAL SPECIFICATION**

Use for stranded wire applications

.370 [9.39]

.275 [6.98]

- Meets or exceeds Category 6 ANSI/EIA 568-C 2
- Termination tool is Part 900005
- Termination die is Part 900272

-.040 [1.01]

- .622 [15.80] -

.765 [19.43]

# \*.124 [3.15] -.372 [9.45]