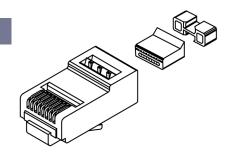

# **SMALL ENTRY CAT 6 MODULAR PLUGS, 28AWG**

Designed for use with AWG28 conductor cables. Product comes complete with unshielded plug body, conductive load bar and pair guide. Plug is designed for use with AWG28 4 pair CAT 6, stranded cable used in high density and applications with restricted space.

# PRODUCT CODE 111S-080800B5LA4