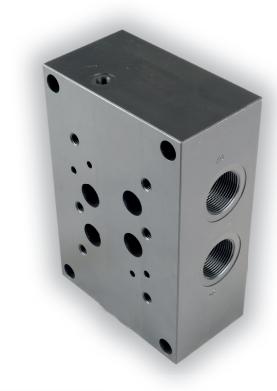

#### **PLATES**

Subplate, Blanking & End Plate

Tapping, Reducing & Crossover

Switch Plate

Cetop 3,5 7 & 8

BSP Ports

1/4" - 1.1/4"

Relief Port Cavity Options

Side & Rear Ports

Cast Iron