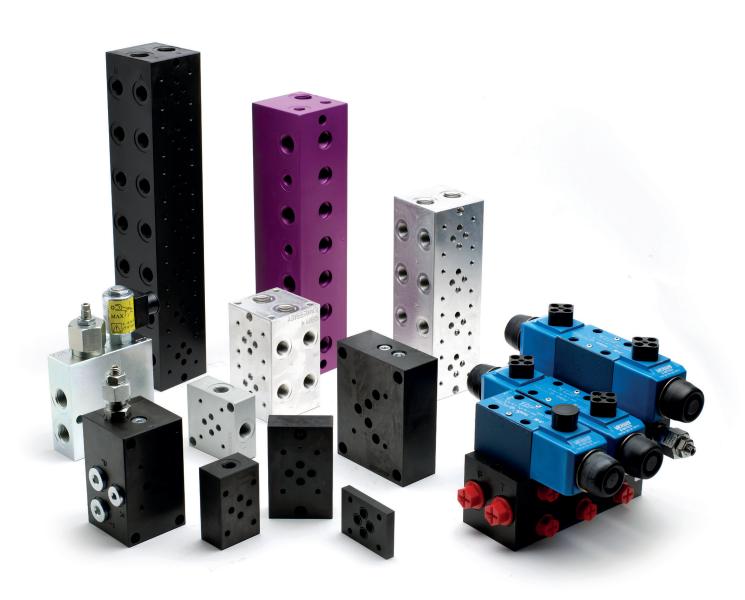

## STACKING SYSTEMS & SPECIALS

Fairway Hydraulics offers a comprehensive range of standard and specialist Manifolds, complementing both the Industrial and Mobile market.

Our range of Manifolds offers Cetop 3, 5, 7 & 8, Pressure Blocks, Plates, Modular, Distribution, Stacking Systems and Accessory Components.

With Fairway's 50 years experience and understanding of engineering, along with our in-house 3D-CAD modelling, prototyping facilities and supported with over 12,000 cavity tools, we are able to make and design special Manifolds quickly and machine to exact standards.