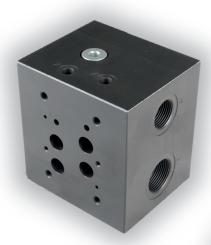

## **MODULAR & VALVES**

#### **MODULAR**

**Extension Manifolds** 

Pressure Relief

Solenoid Check

Modules

Cast Iron -**Phosphated** 

Corrosion

Resistant

Finish