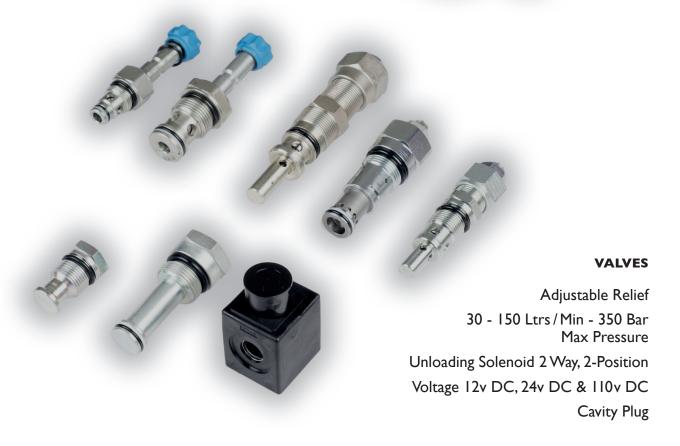

## **MODULAR & VALVES**

#### **MODULAR**

**Extension Manifolds** 

Pressure Relief

Solenoid Check

Modules

Cast Iron -**Phosphated** 

Corrosion

Resistant

Finish