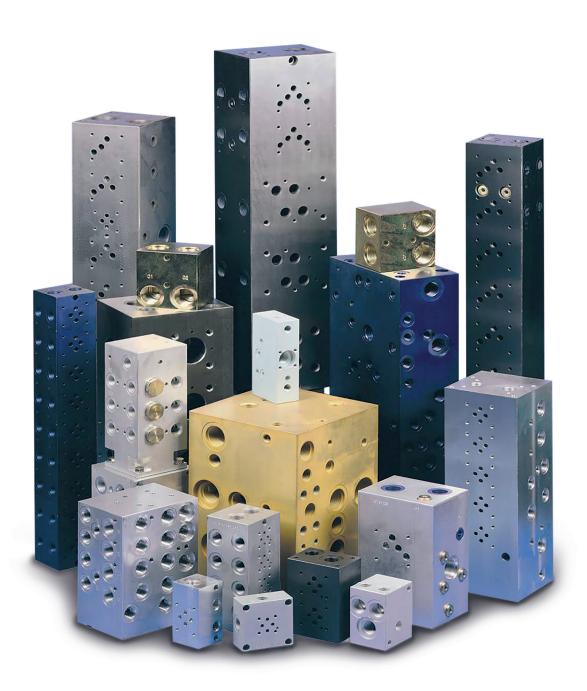

## STACKING SYSTEMS & SPECIALS

Fairway Hydraulics offers a comprehensive range of standard and specialist Manifolds, complementing both the Industrial and Mobile market.

Our range of Manifolds offers Cetop 3, 5, 7 & 8, Pressure Blocks, Plates, Modular, Distribution, Stacking Systems and Accessory Components.

With Fairway's 50 years experience and understanding of engineering, along with our in-house 3D-CAD modelling, prototyping facilities and supported with over 12,000 cavity tools, we are able to make and design special Manifolds quickly and machine to exact standards.