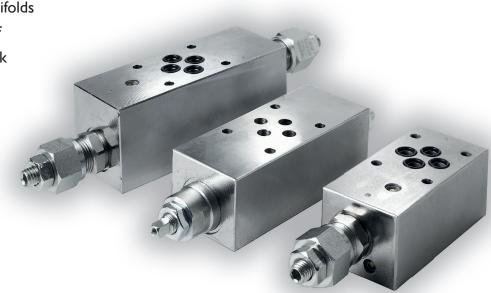

#### **PLATES**

Subplate, Blanking & End Plate

Tapping, Reducing & Crossover

Switch Plate

Cetop 3,5 7 & 8

BSP Ports

1/4" - 1.1/4"

Relief Port Cavity Options

Side & Rear Ports

Cast Iron