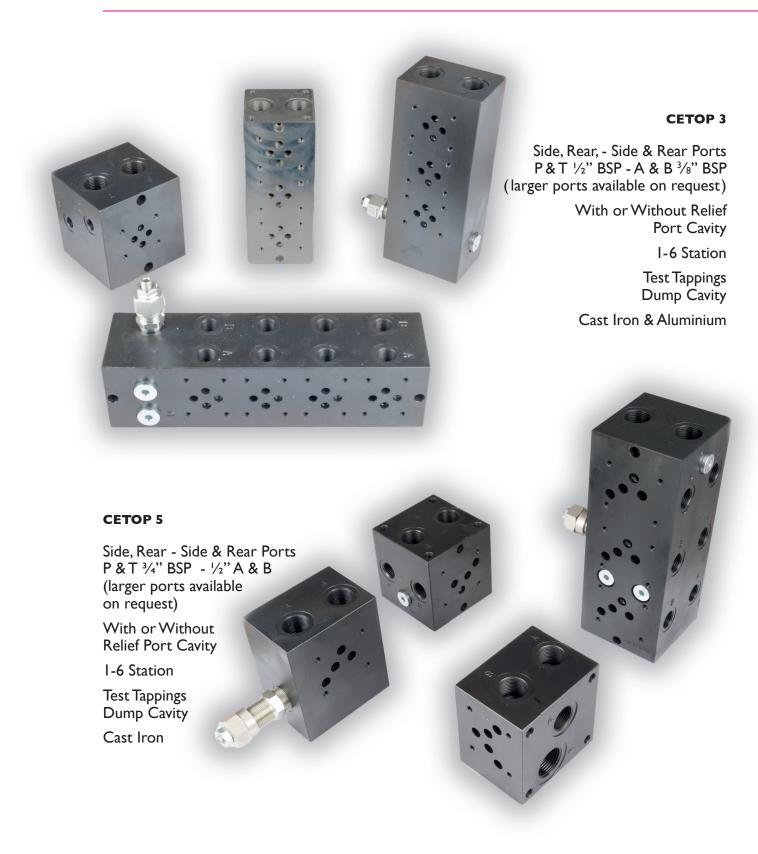

## CETOP 7 / CETOP 8 / PLATES

#### **CETOP 7**

A-B I" BSP, P I" BSP -T I. 1/4" BSP

With or Without Relief Port Cavity

I-4 Station

Cast Iron

#### **CETOP 8**

Side Port I.<sup>1</sup>/<sub>4</sub>" Ports A-B, P & T 2-5 Station Cast Iron