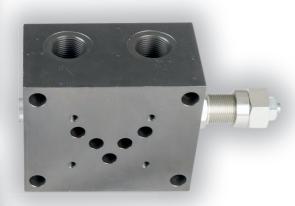

#### **MODULAR**

**Extension Manifolds** 

Pressure Relief

Solenoid Check

Modules

Cast Iron -**Phosphated** 

Corrosion

Resistant