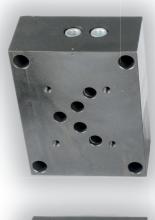

#### **CETOP 7**

A-B I" BSP, P I" BSP -T I. 1/4" BSP

With or Without Relief Port Cavity

I-4 Station

Cast Iron