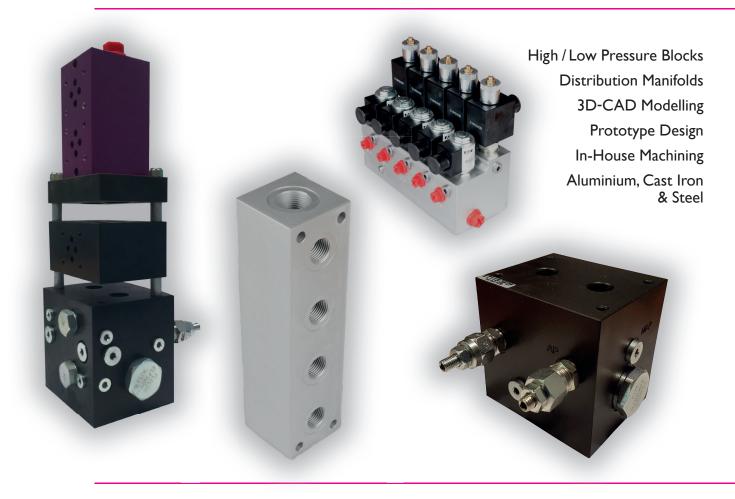

## STACKING SYSTEMS & SPECIALS

Fairway Hydraulics offers a comprehensive range of standard and specialist Manifolds, complementing both the Industrial and Mobile market.

Our range of Manifolds offers Cetop 3, 5, 7 & 8, Pressure Blocks, Plates, Modular, Distribution, Stacking Systems and Accessory Components.

With Fairway's 50 years experience and understanding of engineering, along with our in-house 3D-CAD modelling, prototyping facilities and supported with over 12,000 cavity tools, we are able to make and design special Manifolds quickly and machine to exact standards.