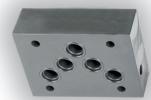

#### **CETOP 8**

Side Port I.<sup>1</sup>/<sub>4</sub>" Ports A-B, P & T 2-5 Station Cast Iron