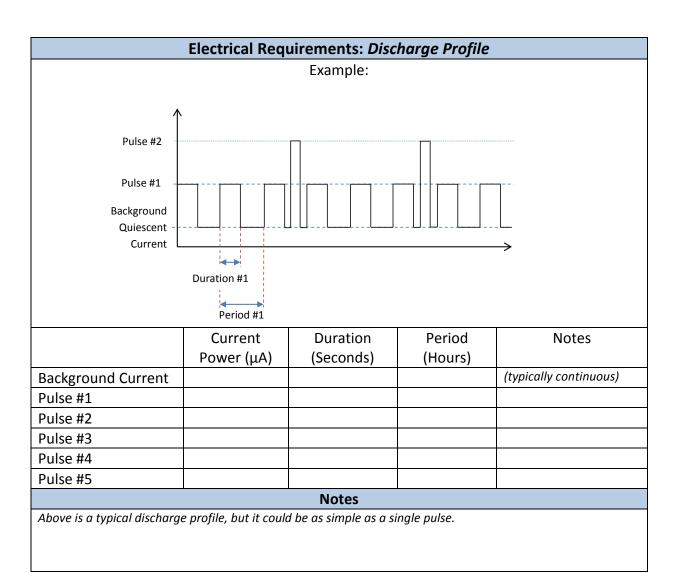

## Battery Pack Requirement Form

| Customer Details                                                                                                                                                                                                                                                                                                                                                     |                                             |         |                       |            |      |          |     |  |
|----------------------------------------------------------------------------------------------------------------------------------------------------------------------------------------------------------------------------------------------------------------------------------------------------------------------------------------------------------------------|---------------------------------------------|---------|-----------------------|------------|------|----------|-----|--|
| Name                                                                                                                                                                                                                                                                                                                                                                 |                                             |         |                       |            | Da   | te       | / / |  |
| Company Name                                                                                                                                                                                                                                                                                                                                                         |                                             |         |                       |            |      |          |     |  |
| Role / Responsibility                                                                                                                                                                                                                                                                                                                                                |                                             |         | Cor                   | itact Numl | per  |          |     |  |
| Company Address                                                                                                                                                                                                                                                                                                                                                      |                                             |         |                       |            |      |          |     |  |
| Email Address                                                                                                                                                                                                                                                                                                                                                        |                                             |         |                       |            |      |          |     |  |
|                                                                                                                                                                                                                                                                                                                                                                      |                                             |         |                       |            |      |          |     |  |
|                                                                                                                                                                                                                                                                                                                                                                      | Applic                                      | ation o | and Qua               | ntities    |      |          |     |  |
| Application Description                                                                                                                                                                                                                                                                                                                                              |                                             |         | Proj                  | ect Name   |      |          |     |  |
| Estimated Quantity                                                                                                                                                                                                                                                                                                                                                   | Per One off □ Week □ Month □ Year □ Other □ |         |                       |            |      |          |     |  |
|                                                                                                                                                                                                                                                                                                                                                                      | <u>'</u>                                    |         |                       |            |      |          |     |  |
| Pack Information: Basic                                                                                                                                                                                                                                                                                                                                              |                                             |         |                       |            |      |          |     |  |
| Voltage                                                                                                                                                                                                                                                                                                                                                              | Capacity Req                                |         |                       |            | ired |          |     |  |
| Configuration                                                                                                                                                                                                                                                                                                                                                        | Series:                                     |         |                       |            | lel: |          |     |  |
| Chemistry                                                                                                                                                                                                                                                                                                                                                            | Alkaline □ NiMH □ NiCd □ Lithium □          |         |                       |            |      |          |     |  |
| Battery To Be Used (If know                                                                                                                                                                                                                                                                                                                                          |                                             |         |                       |            |      |          |     |  |
| Lifetime Expected                                                                                                                                                                                                                                                                                                                                                    |                                             |         |                       |            |      |          |     |  |
|                                                                                                                                                                                                                                                                                                                                                                      |                                             |         |                       |            |      |          |     |  |
| Mechanical Requirements                                                                                                                                                                                                                                                                                                                                              |                                             |         |                       |            |      |          |     |  |
| Pack Dimensions                                                                                                                                                                                                                                                                                                                                                      |                                             |         | Weig                  | ht Limit   |      |          |     |  |
| Shrink Sleeve Required                                                                                                                                                                                                                                                                                                                                               | Yes □ No □                                  |         | Waterproofing Require |            | t    | Yes □ No |     |  |
| Housing Required                                                                                                                                                                                                                                                                                                                                                     | Yes □ No □                                  |         | If Yes, Give Details  |            |      |          |     |  |
|                                                                                                                                                                                                                                                                                                                                                                      |                                             |         |                       |            |      |          |     |  |
| Electrical Requirements                                                                                                                                                                                                                                                                                                                                              |                                             |         |                       |            |      |          |     |  |
|                                                                                                                                                                                                                                                                                                                                                                      |                                             | Minimum |                       | Typical    |      | Maximum  |     |  |
| Voltage Profile <sup>1</sup>                                                                                                                                                                                                                                                                                                                                         |                                             |         |                       |            |      | -        |     |  |
| Temperature Profile <sup>2</sup>                                                                                                                                                                                                                                                                                                                                     |                                             |         |                       |            |      |          |     |  |
| 1 – The Voltage profile is the voltage range in which the battery can power the application. 2 – The Temperature profile is the temperature range seen by the battery. Please Note this is NOT the operating temperature range of the device being powered. E.g. Voltage Profile: 3V Min, 3.3V Typ, 4V Max / Temperature Profile: 40% @ -20°C, 20% @ RT, 40% @ +40°C |                                             |         |                       | 0°C        |      |          |     |  |