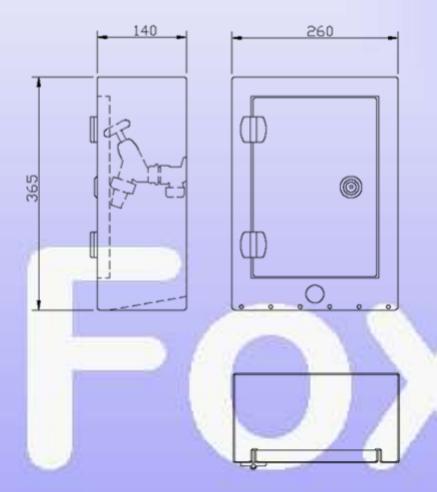

|
|----------|--------------------------------------------------------------------------------------------------------------------------------------------------------------------------------------------------------|
| WB001    | <b>FOX Wall Box,</b> powder coat finish over galvanised steel welded construction, with 1/4 turn latch to accept padlock (not supplied). Other latch options available on request. <b>Housing Only</b> |
| WB050    | <b>FOX Wall Box</b> , as above with 1/2" hose union tap & wall plate fitted.                                                                                                                           |

#### **Dimensions:**