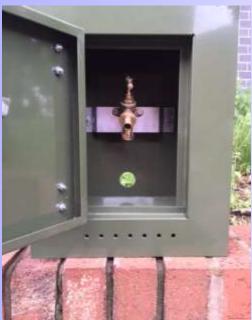

### **Detailed Description:**

**FOX Wall Box**. Wall mounted hose union tap enclosure designed for flush or face-mount installation. Powder coat finish over galvanised steel welded construction. 1/4 turn latch to accept padlock (not supplied). Access door opens to  $180^\circ$ . Free draining to front face. Can be supplied as housing only or with tap & wall plate fitted.

### **Standard parts,** alternative configuration on request:

| Part No. | Description                                                                                                                                                                                            |
|----------|--------------------------------------------------------------------------------------------------------------------------------------------------------------------------------------------------------|
| WB001    | <b>FOX Wall Box,</b> powder coat finish over galvanised steel welded construction, with 1/4 turn latch to accept padlock (not supplied). Other latch options available on request. <b>Housing Only</b> |
| WB050    | <b>FOX Wall Box</b> , as above with 1/2" hose union tap & wall plate fitted.                                                                                                                           |