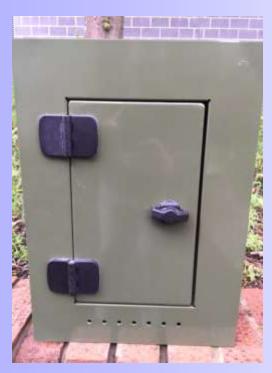

### FOX Wall Box Recessed Hose Union Tap Enclosure

The **FOX Wall Box** provides a secure enclosure for the installation of an external water supply hose union bib tap for both domestic and commercial installations. Suitable for both new build and upgrade applications.

### **Key Features**

- Designed for installation in wall recess to give flush fitting face—effectively no projection from wall when closed.
- Can be face mounted if preferred e.g. existing installations.
- Powder coat finish over galvanised steel welded construction. Range of standard colours available
- Quarter turn latch accepts standard padlock for security (padlock not supplied) and robust facemount hinges giving 180° opening.
- Flush to Face recessed wall installation. Quality door hardware

### **Detailed Description:**

**FOX Wall Box**. Wall mounted hose union tap enclosure designed for flush or face-mount installation. Powder coat finish over galvanised steel welded construction. 1/4 turn latch to accept padlock (not supplied). Access door opens to  $180^\circ$ . Free draining to front face. Can be supplied as housing only or with tap & wall plate fitted.