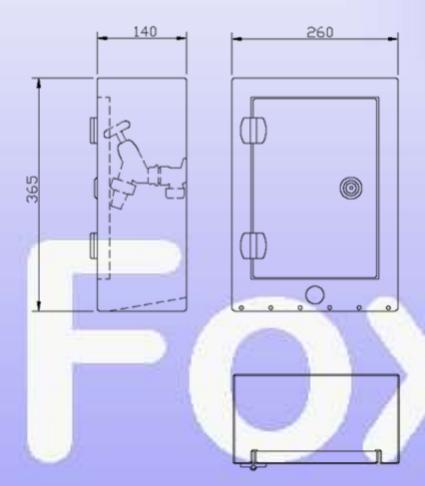

|
|----------|----------------------------------------------------------------------------------------------------------------------------------------------------------------------------------------------------------------|
| MWB001   | <b>FOX Mounted Wall Box,</b> powder coat finish over galvanised steel welded construction, with 1/4 turn latch to accept padlock (not supplied). Other latch options available on request. <b>Housing Only</b> |
| MWB050   | <b>FOX Wall Box</b> , as above with 1/2" hose union tap & wall plate fitted.                                                                                                                                   |

#### **Dimensions:**