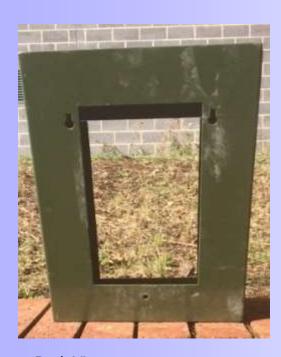

### Wall Mounted Hose Union Tap Enclosure

**Back View** 

The FOX Mounted Wall Box provides a secure enclosure for the installation of an external water supply hose union bib tap for both domestic and commercial installations. Suitable for both new build and upgrade applications.