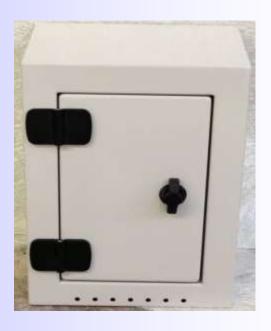

entry Northants NN11 8PA



# **FOX Mounted Wall Box**

### Wall Mounted Hose Union Tap Enclosure



**Back View** 

The FOX Mounted Wall Box provides a secure enclosure for the installation of an external water supply hose union bib tap for both domestic and commercial installations. Suitable for both new build and upgrade applications.

### **Key Features**

- Designed for installation mounted against a wall Sloping roof allowing drainage of excess rain water.
- Powder coat finish over galvanised steel welded construction. Standard colour in Olive Green, other colours available on request.
- Quarter turn latch accepts standard padlock for security (padlock not supplied) and robust face-mount hinges giving 180° opening.
- Mounted wall installation.
- Quality door hardware.



Front View



Complete Unit

## **FOX Mounted Wall Box**

## Wall Mounted Hose Union Tap Enclosure

### **Detailed Description:**

**FOX Mounted Wall Box**. Wall mounted hose union tap enclosure designed wall mounted installation. Powder coat finish over galvanised steel welded construction. 1/4 turn latch to accept padlock (not supplied). Access door opens to  $180^\circ$ . Free draining to front face. Can be supplied as housing only or with tap & wall plate fitted.

The installer is responsible for ensuring the suitability of the specification for the application.

### **Standard parts,** alternative configuration on request:

| Part No. | Description