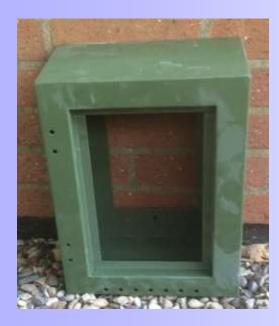

Oak Estate Daventry Northants NN11 8PA



# **FOX Mounted Wall Box**

### Wall Mounted Hose Union Tap Enclosure



**Back View** 

The FOX Mounted Wall Box provides a secure enclosure for the installation of an external water supply hose union bib tap for both domestic and commercial installations. Suitable for both new build and upgrade applications.

### **Key Features**

- Designed for installation mounted against a wall Sloping roof allowing drainage of excess rain water.
- Powder coat finish over galvanised steel welded construction. Standard colour in Olive Green, other colours available on request.
- Quarter turn latch accepts standard padlock for security (padlock not supplied) and robust face-mount hinges giving 180° opening.
- Mounted wall installation.
- Quality door hardware.



Front View



Complete Unit

## **FOX Mounted Wall Box**

## Wall Mounted Hose Union Tap Enclosure

### **Detailed Description:**

**FOX Mounted Wall Box**. Wall mounted hose union tap enclosure designed wall mounted installation. Powder coat finish over galvanised steel welded construction. 1/4 turn latch to accept padlock (not supplied). Access door opens to  $180^\circ$ . Free draining to front face. Can be supplied as housing only or with tap & wall plate fitted.

The installer is responsible for ensuring the suitability of the specification for the application.

### **Standard parts,** alternative configuration on request:

| Part No. | Description