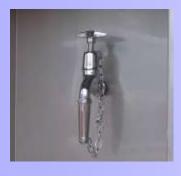

- Chrome sampling tap fitted with inline double check valve and insulated pipe-work pre-installed
- Cu or MDPE plumbing option
- Stainless steel splash back protects unit during flame sterilisation
- Removable work shelf, free draining to rear of the cabinet.
- Full height front opening door with stay to secure door in open position when required.
- Document pocket fitted to rear of door.
- Quarter turn latch accepts standard padlock for security (padlock not supplied).
- Other latch / closure options available
- Quality GRP construction with UV stable gel-coat finish or welded steel construction with powder coat finish.

Chrome sampling tap fitted with in-line double check valve and insulated pipework preinstalled

Removable work-shelf, free draining to rear of the cabinet

## Water Quality Sampling Cabinet

Detailed Description:

FOX "C" Sampling Cabinet, water quality sampling cabinet. FRP construction using Lloyds approved materials and finished with UV stable Olive Green gel-coat OR all welded steel construction with powder coat finish. Full front opening door with quarter turn latch to accept padlock (not supplied), fitted with latching door stay. Fitted with chrome sampling tap and stainless steel splash back with insulated Cu or MDPE pipe work with in-line double check valve. Removable work shelf free draining to rear of cabinet. Finished install height 1.22m.