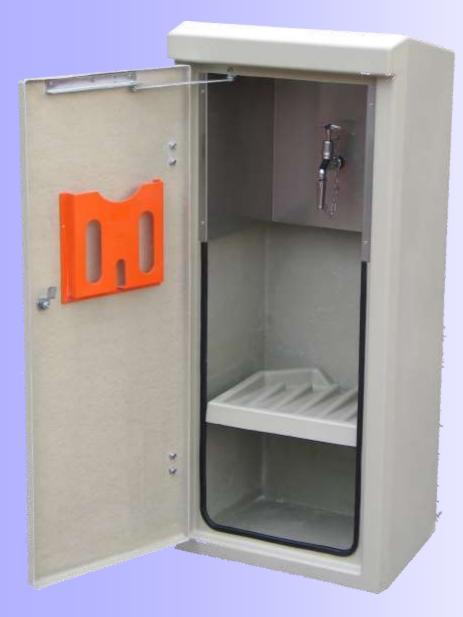

### Water Quality Sampling Cabinet

The FOX **"C" Sampling Cabinet**. Our FOX **"C" Cabinet fully fitted and** plumbed for water quality sampling applications.

Designed to meet end-user specification the FOX "C" Sampling Cabinet offers:

- Chrome sampling tap fitted with inline double check valve and insulated pipe-work pre-installed
- Cu or MDPE plumbing option
- Stainless steel splash back protects unit during flame sterilisation
- Removable work shelf, free draining to rear of the cabinet.
- Full height front opening door with stay to secure door in open position when required.
- Document pocket fitted to rear of door.
- Quarter turn latch accepts standard padlock for security (padlock not supplied).
- Other latch / closure options available
- Quality GRP construction with UV stable gel-coat finish or welded steel construction with powder coat finish.

## Water Quality Sampling Cabinet

Detailed Description:

FOX "C" Sampling Cabinet, water quality sampling cabinet. FRP construction using Lloyds approved materials and finished with UV stable Olive Green gel-coat OR all welded steel construction with powder coat finish. Full front opening door with quarter turn latch to accept padlock (not supplied), fitted with latching door stay. Fitted with chrome sampling tap and stainless steel splash back with insulated Cu or MDPE pipe work with in-line double check valve. Removable work shelf free draining to rear of cabinet. Finished install height 1.22m.