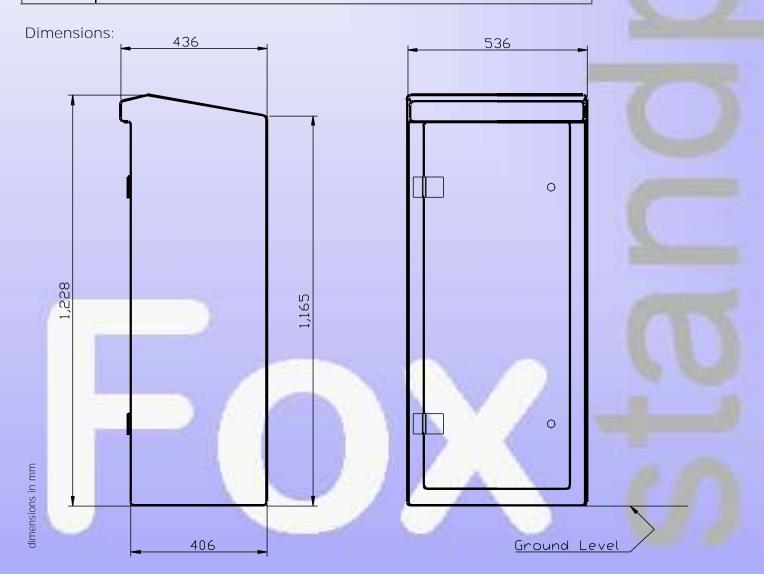

## Water Quality Sampling Cabinet

Detailed Description:

FOX "C" Sampling Cabinet, water quality sampling cabinet. FRP construction using Lloyds approved materials and finished with UV stable Olive Green gel-coat OR all welded steel construction with powder coat finish. Full front opening door with quarter turn latch to accept padlock (not supplied), fitted with latching door stay. Fitted with chrome sampling tap and stainless steel splash back with insulated Cu or MDPE pipe work with in-line double check valve. Removable work shelf free draining to rear of cabinet. Finished install height 1.22m.