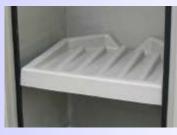

- Chrome sampling tap fitted with inline double check valve and insulated pipe-work pre-installed
- Cu or MDPE plumbing option
- Stainless steel splash back protects unit during flame sterilisation
- Removable work shelf, free draining to rear of the cabinet.
- Full height front opening door with stay to secure door in open position when required.
- Document pocket fitted to rear of door.
- Quarter turn latch accepts standard padlock for security (padlock not supplied).
- Other latch / closure options available
- Quality GRP construction with UV stable gel-coat finish or welded steel construction with powder coat finish.

Chrome sampling tap fitted with in-line double check valve and insulated pipework preinstalled

Removable work-shelf, free draining to rear of the cabinet

## Water Quality Sampling Cabinet

Detailed Description:

FOX "C" Sampling Cabinet, water quality sampling cabinet. FRP construction using Lloyds approved materials and finished with UV stable Olive Green gel-coat OR all welded steel construction with powder coat finish. Full front opening door with quarter turn latch to accept padlock (not supplied), fitted with latching door stay. Fitted with chrome sampling tap and stainless steel splash back with insulated Cu or MDPE pipe work with in-line double check valve. Removable work shelf free draining to rear of cabinet. Finished install height 1.22m.