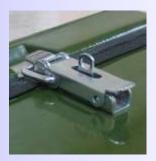

### Water Quality Sampling Point

The FOX Sampling Pillar, water quality sampling point

Used throughout the UK and specifically designed for sampling point applications:

- Chrome sampling tap fitted with in-line double check valve and insulated pipework pre-installed
- Cu or MDPE plumbing option
- Stainless steel splash back protects unit during flame sterilisation
- Hinge down cover forms work surface for sampling utensils
- Installed height 1.1m (1.5m pillar, part buried installation)
- Free draining
- Insulated lid with gasket seal to reduce risk of frost damage
- Secure draw-latch closure with padlock security option (padlock not supplied).
- Quality GRP construction with UV stable gel-coat finish

Chrome sampling tap fitted with in-line double check valve and insulated pipework pre-installed

Secure draw-latch closure with padlock security option and gasket seal to lid.

#### Detailed Description:

FOX Sampling pillar, water quality sampling point. FRP construction using Lloyds approved materials and finished with UV stable Olive Green gel-coat. Drop down tap cover with drawlatch closure to accept padlock (not supplied), insulation and gasket seal. Fitted with chrome sampling tap and stainless steel splash back with insulated Cu or MDPE pipe work with in-line double check valve. Finished install height 1.1m part buried, total pillar height 1.5m.