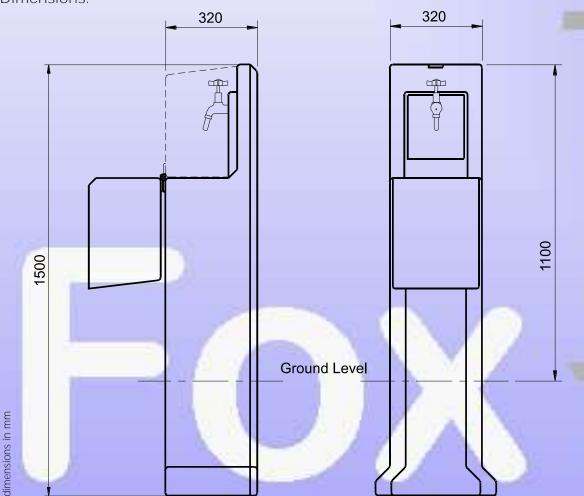

#### Dimensions:

#### Detailed Description:

FOX Sampling pillar, water quality sampling point. FRP construction using Lloyds approved materials and finished with UV stable Olive Green gel-coat. Drop down tap cover with drawlatch closure to accept padlock (not supplied), insulation and gasket seal. Fitted with chrome sampling tap and stainless steel splash back with insulated Cu or MDPE pipe work with in-line double check valve. Finished install height 1.1m part buried, total pillar height 1.5m.