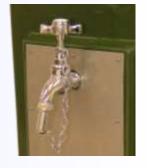

### Water Quality Sampling Point

The FOX Sampling Pillar, water quality sampling point

Used throughout the UK and specifically designed for sampling point applications:

- Chrome sampling tap fitted with in-line double check valve and insulated pipework pre-installed
- Cu or MDPE plumbing option
- Stainless steel splash back protects unit during flame sterilisation
- Hinge down cover forms work surface for sampling utensils
- Installed height 1.1m (1.5m pillar, part buried installation)
- Free draining
- Insulated lid with gasket seal to reduce risk of frost damage
- Secure draw-latch closure with padlock security option (padlock not supplied).
- Quality GRP construction with UV stable gel-coat finish

Chrome sampling tap fitted with in-line double check valve and insulated pipework pre-installed

Secure draw-latch closure with padlock security option and gasket seal to lid.

#### Detailed Description:

FOX Sampling pillar, water quality sampling point. FRP construction using Lloyds approved materials and finished with UV stable Olive Green gel-coat. Drop down tap cover with drawlatch closure to accept padlock (not supplied), insulation and gasket seal. Fitted with chrome sampling tap and stainless steel splash back with insulated Cu or MDPE pipe work with in-line double check valve. Finished install height 1.1m part buried, total pillar height 1.5m.