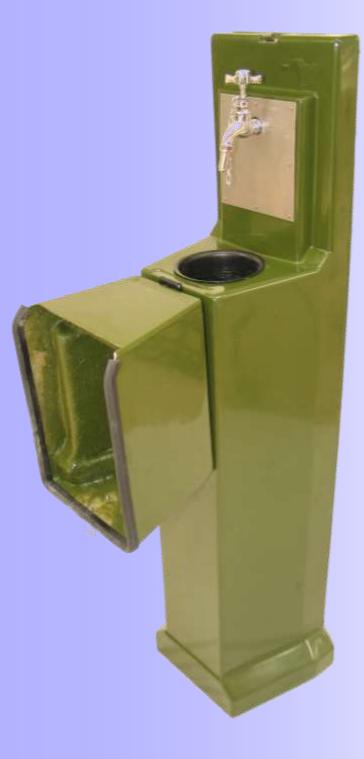

### Water Quality Sampling Point

The FOX Sampling Pillar, water quality sampling point

Used throughout the UK and specifically designed for sampling point applications:

- Chrome sampling tap fitted with in-line double check valve and insulated pipework pre-installed
- Cu or MDPE plumbing option
- Stainless steel splash back protects unit during flame sterilisation
- Hinge down cover forms work surface for sampling utensils
- Installed height 1.1m (1.5m pillar, part buried installation)
- Free draining
- Insulated lid with gasket seal to reduce risk of frost damage
- Secure draw-latch closure with padlock security option (padlock not supplied).
- Quality GRP construction with UV stable gel-coat finish

#### Detailed Description:

FOX Sampling pillar, water quality sampling point. FRP construction using Lloyds approved materials and finished with UV stable Olive Green gel-coat. Drop down tap cover with drawlatch closure to accept padlock (not supplied), insulation and gasket seal. Fitted with chrome sampling tap and stainless steel splash back with insulated Cu or MDPE pipe work with in-line double check valve. Finished install height 1.1m part buried, total pillar height 1.5m.