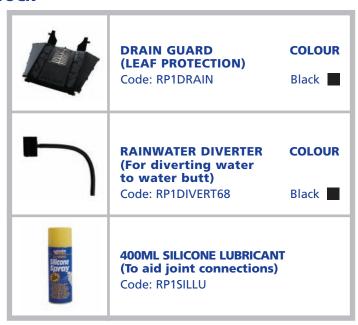

#### THE FOLLOWING ITEMS ARE AVAILABLE FROM STOCK

| V | HOPPER<br>Code: RP1HOP68BK                                   | <b>COLOUR</b><br>Black |
|---|--------------------------------------------------------------|------------------------|
|   | BALLOON GUARD<br>(LEAF PROTECTION)<br>Code: RP1BALLOON       | COLOUR Black           |
|   | GRID GUARD PACK - 5M<br>(LEAF PROTECTION)<br>Code: RP1FLO112 | COLOUR<br>Black        |