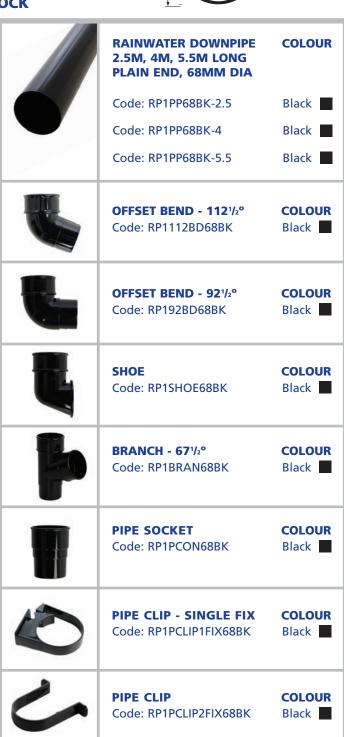

LOWING ITEMS ARE AVAILABLE FROM STOCK

|   | <b>GUTTER - 4M LENGTH</b><br>Code: RP1GU112BK-4.0 | COLOUR<br>Black |
|---|---------------------------------------------------|-----------------|
|   | <b>GUTTER - 2M LENGTH</b><br>Code: RP1GU112BK-2.0 |                 |
|   | FASCIA SUPPORT BRACKET<br>Code: RP1SUP112BK       | COLOUR<br>Black |
|   | JOINER / UNION BRACKET<br>Code: RP1UN112BK        | COLOUR<br>Black |
| 7 | STOP END OUTLET<br>Code: RP1SEO112BK              | COLOUR<br>Black |
|   | RUNNING OUTLET<br>Code: RP1RO112BK                | COLOUR<br>Black |
|   | GUTTER ANGLE - 90°<br>Code: RP1ANG112BK           | COLOUR<br>Black |
|   | STOP END - EXTERNAL<br>Code: RP1EXSTOP112BK       | COLOUR<br>Black |
|   | STOP END - INTERNAL<br>Code: RP1INSTOP112BK       | COLOUR<br>Black |



## **Southern Sheeting Supplies**

Hill Place Farm, Turners Hill Road, East Grinstead, West Sussex RH19 4LX Tel: 01342 315300 Fax: 01342 410560 www.southernsheeting.co.uk



## 112MM RAINWATER PRODUCTS

#### THE FOLLOWING ITEMS ARE AVAILABLE FROM STOCK

| V | HOPPER<br>Code: RP1HOP68BK                                   | <b>COLOUR</b><br>Black |
|---|--------------------------------------------------------------|------------------------|
|   | BALLOON GUARD<br>(LEAF PROTECTION)<br>Code: RP1BALLOON       | COLOUR Black           |
|   | GRID GUARD PACK - 5M<br>(LEAF PROTECTION)<br>Code: RP1FLO112 | COLOUR<br>Black        |



### Require a Larger Gutter...?

We also stock a comprehensive range of 170mm (6½ inch) PVC Gutter with 110mm (4-inch) Downpipe. Ideally suited for larger commercial