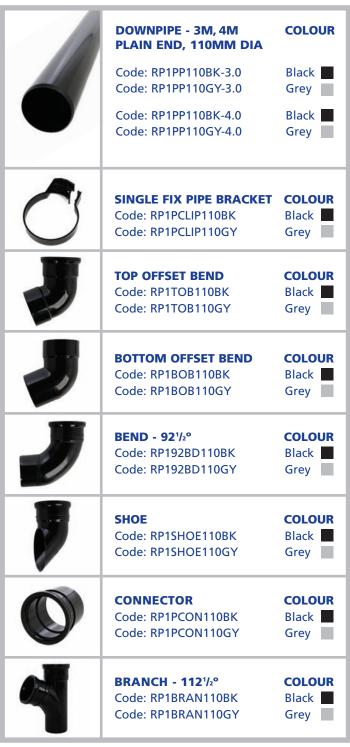

## 170MM RAINWATER PRODUCTS

A high capacity PVC rainwater system with 170mm half round guttering and 110mm diameter rainwater pipes.



#### THE FOLLOWING ITEMS ARE AVAILABLE FROM STOCK





### Southern Sheeting Supplies

Hill Place Farm, Turners Hill Road, East Grinstead, West Sussex RH19 4LX Tel: 01342 315300 Fax: 01342 410560 www.southernsheeting.co.uk



# 170MM RAINWATER PRODUCTS SPECIAL ORDER

#### THE FOLLOWING ITEMS ARE AVAILABLE AS SPECIAL ORDER ONLY

| <b>♦</b>              | BARREL CLIP<br>Code: RP5BCLIP110BK<br>Code: RP5BCLIP110GY      | COLOUR Black Grey    |
|-----------------------|----------------------------------------------------------------|----------------------|
|                       | <b>BEND - 135°</b> Code: RP5135BD110BK Code: RP5135BD110GY     | COLOUR Black Grey    |
| 5                     | ACCESS PIPE<br>Code: RP5ACC110BK<br>Code: RP5ACC110GY          | COLOUR<br>Black Grey |
| No image<br>available | SOCKET FIX BRACKET<br>Code: RP5SFIX110BK<