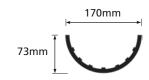

## 170MM RAINWATER PRODUCTS

A high capacity PVC rainwater system with 170mm half round guttering and 110mm diameter rainwater pipes.