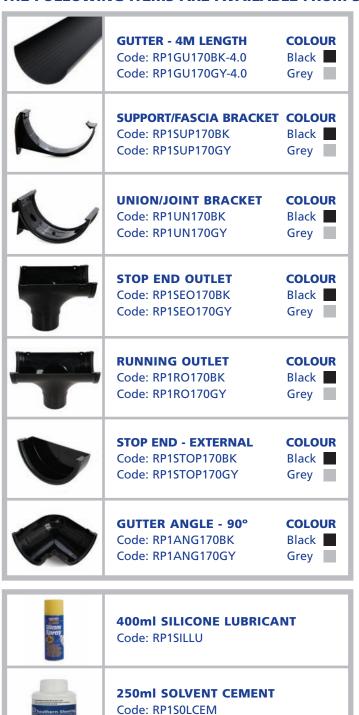

## 170MM RAINWATER PRODUCTS

A high capacity PVC rainwater system with 170mm half round guttering and 110mm diameter rainwater pipes.



#### THE FOLLOWING ITEMS ARE AVAILABLE FROM STOCK





### Southern Sheeting Supplies

Hill Place Farm, Turners Hill Road, East Grinstead, West Sussex RH19 4LX Tel: 01342 315300 Fax: 01342 410560 www.southernsheeting.co.uk



# 170MM RAINWATER PRODUCTS SPECIAL ORDER

#### THE FOLLOWING ITEMS ARE AVAILABLE AS SPECIAL ORDER ONLY

| <b>♦</b>              | BARREL CLIP<br>Code: RP5BCLIP110BK<br>Code: RP5BCLIP110GY      | COLOUR Black Grey    |
|-----------------------|----------------------------------------------------------------|----------------------|
|                       | <b>BEND - 135°</b> Code: RP5135BD110BK Code: RP5135BD110GY     | COLOUR Black Grey    |
| 5                     | ACCESS PIPE<br>Code: RP5ACC110BK<br>Code: RP5ACC110GY          | COLOUR<br>Black Grey |
| No image<br>available | SOCKET FIX BRACKET<br>Code: RP5SFIX110B