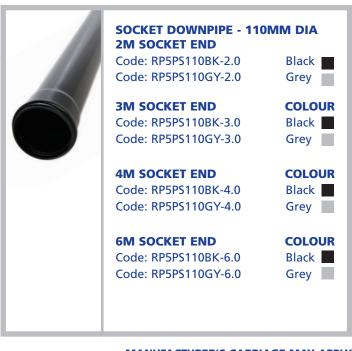

#### THE FOLLOWING ITEMS ARE AVAILABLE AS SPECIAL ORDER ONLY

| <b>♦</b>              | BARREL CLIP<br>Code: RP5BCLIP110BK<br>Code: RP5BCLIP110GY      | COLOUR Black Grey    |
|-----------------------|----------------------------------------------------------------|----------------------|
|                       | <b>BEND - 135°</b> Code: RP5135BD110BK Code: RP5135BD110GY     | COLOUR Black Grey    |
| 5                     | ACCESS PIPE<br>Code: RP5ACC110BK<br>Code: RP5ACC110GY          | COLOUR<br>Black Grey |
| No image<br>available | SOCKET FIX BRACKET<br>Code: RP5SFIX110BK<br>Code: RP5SFIX110GY | COLOUR<br>Black Grey |
|                       | HOPPER<br>Code: RP5HOP110BK<br>Code: RP5HOP110GY               | COLOUR<br>Black Grey |