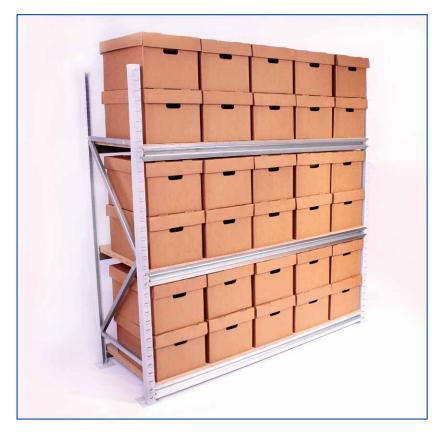

## The Fundamentals...

- 50mm adjustability
- Multiple beam duties
- Assembled frames
- Can be manufactured to specific sizes at no additional cost
- Stepped beam profile
- Hanging garment rail
- Multi-tier capability

### **Frames**

- Up to 9300mm high
- From 400mm to 1650mm wide

- Riveted frame assembly or bolted construction
- 50mm wide post section