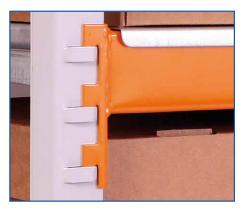

## **Beams**

#### **U** section beams

38mm, 50mm, 60mm, 70mm, 85mm & 100mm deep From 500mm to 3900mm long

Range of steel galvanised decks to suit