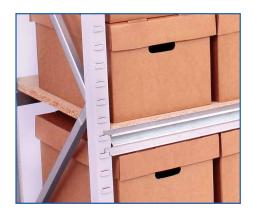

#### **Z** section stepped beams

To suit 25mm thick chipboard From 500mm to 3900mm long

**Finish** 

Epoxy powder coated