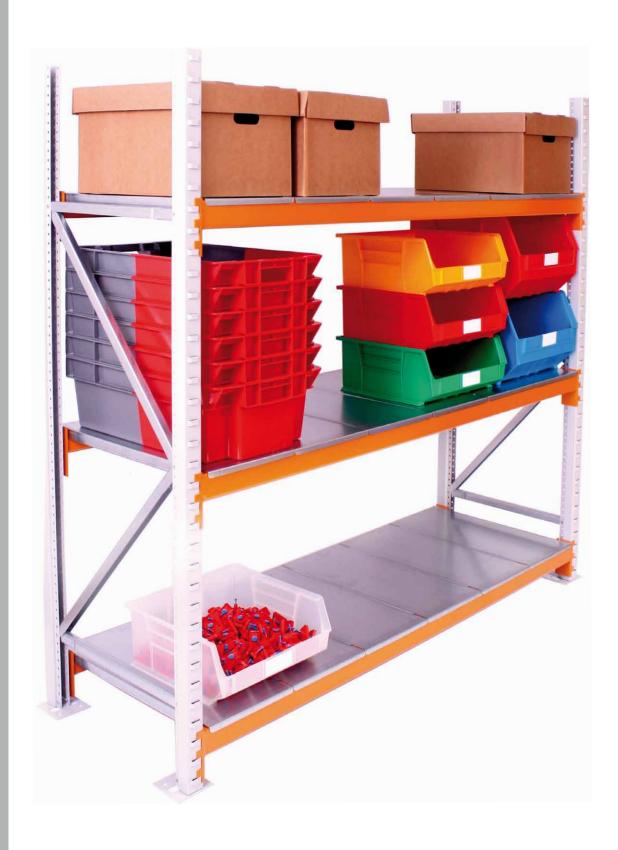

## The Fundamentals...

- 50mm adjustability
- Multiple beam duties
- Assembled frames
- Can be manufactured to specific sizes at no additional cost
- Stepped beam profile
- Hanging garment rail
- Multi-tier capability

### **Frames**

- Up to 9300mm high
- From 400mm to 1650mm wide

- Riveted frame assembly or bolted construction
- 50mm wide post section

## **Beams**

#### **U** section beams

38mm, 50mm, 60mm, 70mm, 85mm & 100mm deep From 500mm to 3900mm long

Range of steel galvanised decks to suit