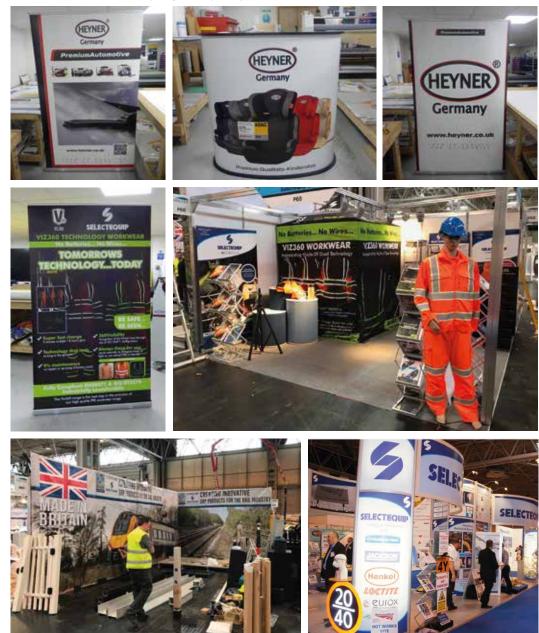

## EXHIBITION & DISPLAY GRAPHICS

If you're organising an exhibition, or a display stand and need some help with Exhibition Stand Graphics, or you would just like to print them.

Our graphics team have the capability to produce display graphics for almost any type of application. We can print direct onto rigid or flexible materials and we also offer replacement graphics for most types of portable displays including banner stands and pop up stands. All our exhibition display graphics panels are printed and finished in house to ensure the very highest quality of service.

For further information or a FREE No Obligation Quote

9