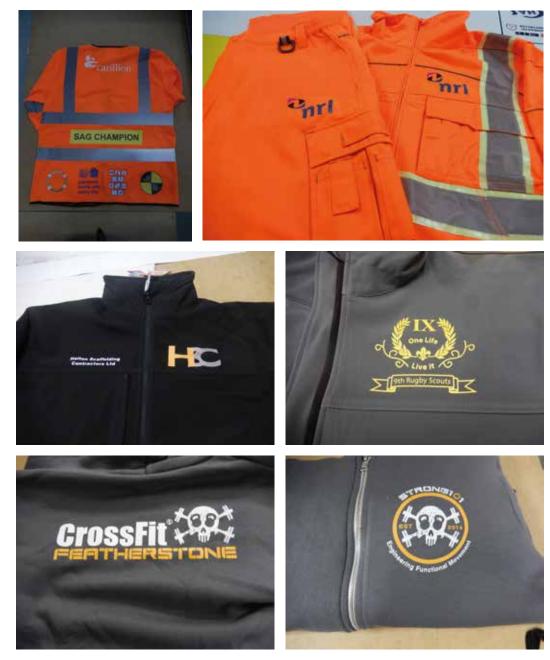

### BRANDED WORKWEAR

 $\left( \right)$ 

Printing your designs onto special vinyl and then applying the vinyl onto the garment using a commercial heat press. It enables full-colour images to be printed very quickly and is a great option for promotional clothing.

If your design is a special shape we can use our cutting machines to cut it to shape, and then apply the design in its unique shape rather than a full square or rectangular.

For further information or a FREE No Obligation Quote