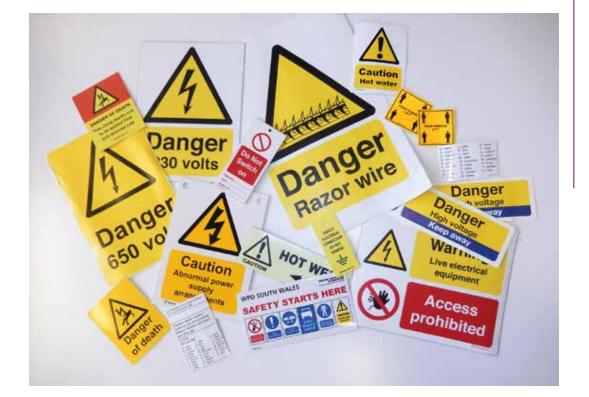

#### BISPOKE COMPLETE SIGNAGE SOLUTIONS

Ensure all your Health & Safety signs are up to date and relevent to the hazards as they minimise the risk of an accident occurring in your workplace and are universally understood.

At Somnium Signs we pride ourselves on being at the forefront of new signs that not only meet the latest legislation, but are manufactured from materials developed for specific applications, offering advanced performance and/or aesthetic refinement. All of our safety signs are available in a vast range of sizes, materials and messages for internal and external use. These consist of the following: **Hazard Identification Signs Prohibition Signs Mandatory Signs Fire Safety Signs Fire Exit Signs Information Signs** Safety Clothing (PPE) Signs **Construction Signs First Aid Signs Smoking Signs Access Awareness Signs** Tactile & Braille Signs **Recycling Signs** Office door signs Carpark signs + Many more... SITE SAFETY STARTS SITE SAFE SITE ENTRANCE Fire action SITE SPEED LIMIT WARNING Caution Do not touch