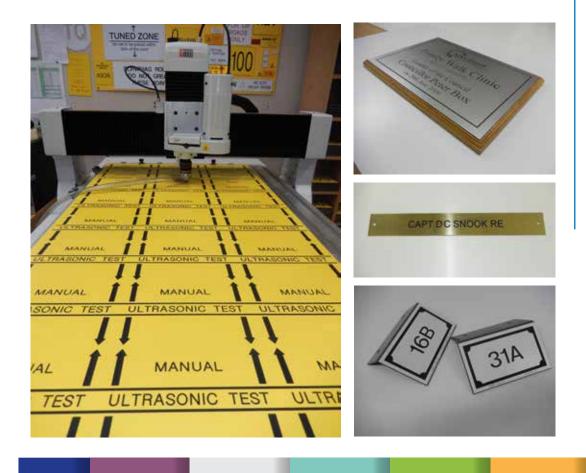

ENGRAVING

### ENGRAVING

We offer custom engraving services to meet your precise requirements and nothing is too complicated for our craftsmen to manufacture to the highest possible standards. This means that we can supply a total package to commerce, industry and private clients.

The permanently engraved surface has the advantage of being tamper proof, and is less easily damaged by general cleaning and maintenance.

Manufactured in a multitude of colours and thicknesses, our signs and labels are ideally suited to most situation. They're weather proof and are great for internal or external use.