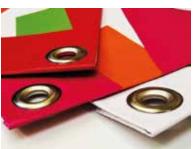

### PVC & MESH BANNERS

#### PVC BANNERS

For custom banner printing that's fast and easy, we set the standard. PVC and mesh banner options allow you to create high-impact print that stays vibrant, whatever the weather - optional eyelets mean that hanging your banner is easy.

- Mid-weight laminated vinyl
- Bright white print surface
- Flexible
- Water and tear resistant
- Excellent durability
- Print surfaces is a non-glare matt capable of excellent image quality