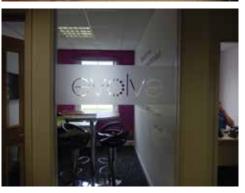

### WINDOW GRAPHICS

### A cost effective way of advertising your business, products and services.

Window graphics provide decoration and free advertising, can also give privacy were needed, security and also an important health and safety consideration.

#### Frosted/Etched Glass Effect Vinyl

Frosted/Etched glass effect Vinyl can be used to create privacy, subtly advertisement for your company.

Health and Safety regulations state that large areas of glass have to be marked to prevent people walking into them so with an etched glass effect window this should prevent this.