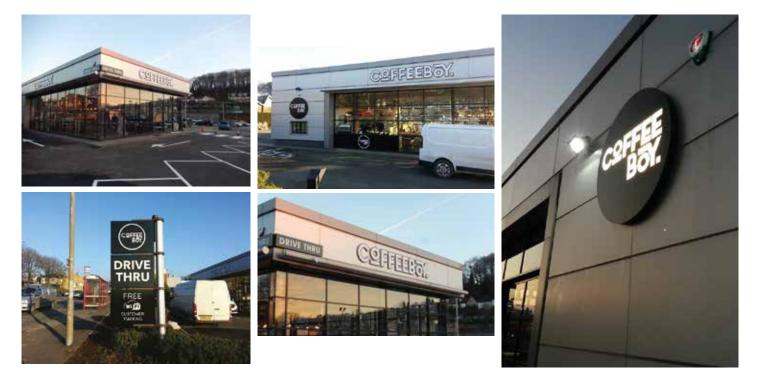

### GENERAL SIGNAGE

At Somnium Signs we believe that first impressions count, enhancing and co-ordinating your brand identity for the interior and exterior of your workplace gives a strong presence and helps to attract the right customers from Parking Management Signs and Way-Finding to Sign Panels and Convex Monolith systems to tray signs, illuminated and non-illuminated the choice is vast.

Somnium Signs can provide, but are not limited to the following signage: Fret Cut, Stand off Letters, Illuminated

Letters, Individually Cut Acrylic Letters.

Somnium Signs can also produce many types of internal signage such as Modular, low profile display system with a comprehensive range of interior solutions to meet your needs from Suspended directional signs, projecting signs, door signs, directory signs are available in a wide range of sizes and colours and its edge profiles. All our signs come manufactured with either holes drilled to each corner or where required, Rails vertical or horizontal, or as flat.

We can supply all the fittings needed for each sign we produce. We also supply 75mm x 75mm Dia x (length to suit) galvanised post supplied with clips to attach.

Produced to an extremely high standard, our signs will make you stand out from the rest.