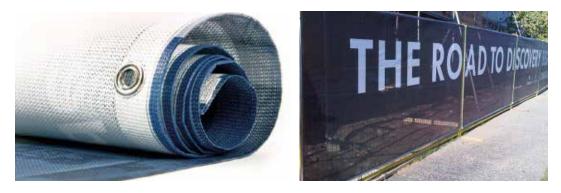

### PVC & MESH BANNERS

#### PVC BANNERS

For custom banner printing that's fast and easy, we set the standard. PVC and mesh banner options allow you to create high-impact print that stays vibrant, whatever the weather - optional eyelets mean that hanging your banner is easy.

#### MESH BANNERS

Digitally printed mesh banners are a great banner option for use in outdoor areas that are susceptible to high winds such as large fences or scaffolding. Our mesh banners are printed in full colour, high resolution print using fade and scratch resistant solvent ink.

We can print mesh banners to any size and can be finished with eyelets and either hemmed or clean-cut edges.