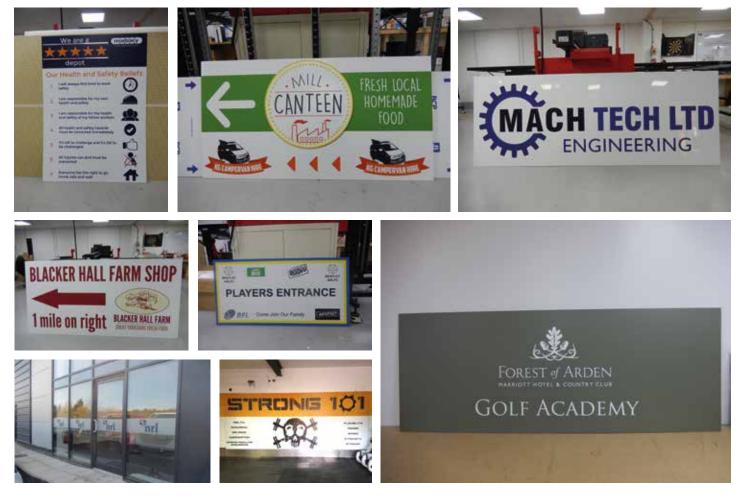

### GENERAL SIGNAGE

At Somnium Signs we believe that first impressions count, enhancing and co-ordinating your brand identity for the interior and exterior of your workplace gives a strong presence and helps to attract the right customers from Parking Management Signs and Way-Finding to Sign Panels and Convex Monolith systems to tray signs, illuminated and non-illuminated the choice is vast.

Somnium Signs can provide, but are not limited to the following signage: Fret Cut, Stand off Letters, Illuminated

Letters, Individually Cut Acrylic Letters.

Somnium Signs can also produce many types of internal signage such as Modular, low profile display system with a comprehensive range of interior solutions to meet your needs from Suspended directional signs, projecting signs, door signs, directory signs are available in a wide range of sizes and colours and its edge profiles. All our signs come manufactured with either holes drilled to each corner or where required, Rails vertical or horizontal, or as flat.

We can supply all the fittings needed for each sign we produce. We also supply 75mm x 75mm Dia x (length to suit) galvanised post supplied with clips to attach.

Produced to an extremely high standard, our signs will make you stand out from the rest.

#### GENARAL SIGNAGE, TRAY SIGNS, FLAT AND RAILED SIGNS

#### COMPOSITE SIGNS CUT TO SHAPE

#### BISPOKE COMPLETE SIGNAGE SOLUTIONS

Ensure all your Health & Safety signs are up to date and relevent to the hazards as they minimise the risk of an accident occurring in your workplace and are universally understood.