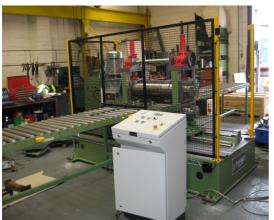

## FORMIT SPECIAL PURPOSE PERFORATOR FOR WINDOW LINTELS

As well as being leaders in the rollfoming market. Formit also offer special purpose machines.

This machine is a specially designed for the rolled production of window lintels, rolling the perforations into the material in a continuous process.

## ELECTRICAL CONTROLS

Controls for the machine are housed in appropriate panel enclosures at the rear of the line, with the main control desk situated at the front of the line.

Wiring between machines and enclosures will be via infloor trunking.