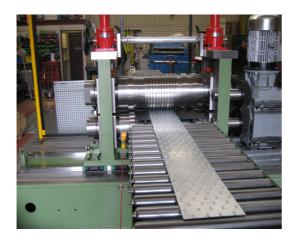

## FORMIT SPECIAL PURPOSE PERFORATOR FOR WINDOW LINTELS

As well as being leaders in the rollfoming market. Formit also offer special purpose machines.

This machine is a specially designed for the rolled production of window lintels, rolling the perforations into the material in a continuous process.

It was designed such that can withstand the rigours of perforating 3.3mm high tensile material utilising a 190mm hardened steel tooling shaft as well as specialist tool steels for the perforation tooling.