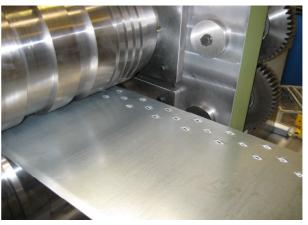

## FORMIT SPECIAL PURPOSE PERFORATOR FOR WINDOW LINTELS

As well as being leaders in the rollfoming market. Formit also offer special purpose machines.

This machine is a specially designed for the rolled production of window lintels, rolling the perforations into the material in a continuous process.

It was designed such that can withstand the rigours of perforating 3.3mm high tensile material utilising a 190mm hardened steel tooling shaft as well as specialist tool steels for the perforation tooling.