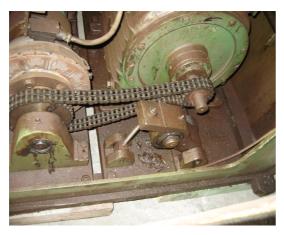

## HEAVY DUTY LEVELLER REFURBISHMENT

The Leveller was first completely stripped down & assessed. The useable parts were then sent for steam cleaning and shot blasting & repainting.

Parts which were unable to be re-used were remanufactured. New gears & bearings were also purchased for the machine. New seal kits for cylinder & new pneumatic valves were also fitted.