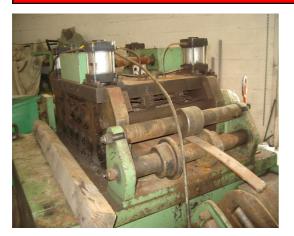

## BHP HDS Coil Cradle Straightener Full Machine Refusrbishmet

## HEAVY DUTY LEVELLER REFURBISHMENT

The Leveller was first completely stripped down & assessed. The useable parts were then sent for steam cleaning and shot blasting & repainting.

Parts which were unable to be re-used were remanufactured. New gears & bearings were also purchased for the machine. New seal kits for cylinder & new pneumatic valves were also fitted.