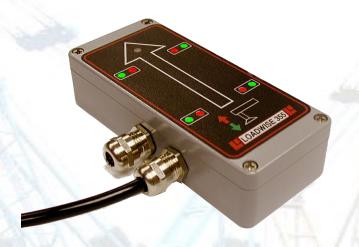

# OUT OF LEVEL INDICATOR FOR LIFTING EQUIPMENT & ACCESS PLATFORMS

The Loadwise Model 355 accurately monitors level using the latest solid-state electronic technology. Available for use as an independent unit or integrated with our 500/800 RCI/L systems.

### Key features include: -

- Visual warning system with a coloured L.E.D. array that provides a continuous display of the operating condition.
  - Red or Green L.E.D. indicates Low or High condition
  - Illuminated L.E.D. indicates the out of level position
- Fully automatic operation requiring no operator input
- Separate sensor & display for ease of mounting
- Factory set tilt angle up to 10 degrees
- Accurate to +/- 0.2 degrees
- Simple set-up & adjustment
  - Simple to install
  - Fully automatic operation
  - Customised options on application

#### **TECHNICAL SPECIFICATION**

Display: Red/Green H.I. L.E.D.

Temperature range: -30°C to +65°C

Supply Voltage: 9 to 15 VDC

Current Drain: 55 mA

Enclosure sealing: IP65

Accuracy: +/- 0.2 degrees

- Optional: Audible warning, Relay Contacts: 10 Amps at 12VDC
- Dimensions: -
- Display 60mm x 120mm x 40mm
- Sensor 130mm height x 120mm inc. mounting bracket