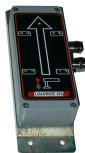

### Key features include: -

- Visual warning system with a coloured L.E.D. array that provides a continuous display of the operating condition.
  - Red or Green L.E.D. indicates Low or High condition
  - Illuminated L.E.D. indicates the out of level position
- Fully automatic operation requiring no operator input
- Separate sensor & display for ease of mounting
- Factory set tilt angle up to 10 degrees
- Accurate to +/- 0.2 degrees
- Simple set-up & adjustment
  - Simple to install
  - Fully automatic operation
  - Customised options on application

#### **TECHNICAL SPECIFICATION**

Display: Red/Green H.I. L.E.D.

Temperature range: -30°C to +65°C

Supply Voltage: 9 to 15 VDC

Current Drain: 55 mA

Enclosure sealing: IP65

Accuracy: +/- 0.2 degrees

- Optional: Audible warning, Relay Contacts: 10 Amps at 12VDC
- Dimensions: -
- Display 60mm x 120mm x 40mm
- Sensor 130mm height x 120mm inc. mounting bracket