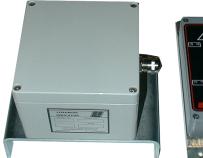

### Key features include: -

- Visual warning system with a coloured L.E.D. array that provides a continuous display of the operating condition.
  - Red or Green L.E.D. indicates Low or High condition
  - Illuminated L.E.D. indicates the out of level position
- Fully automatic operation requiring no operator input
- Separate sensor & display for ease of mounting
- Factory set tilt angle up to 10 degrees
- Accurate to +/- 0.2 degrees
- Simple set-up & adjustment
  - Simple to install
  - Fully automatic operation
  - Customised options on application

#### **TECHNICAL SPECIFICATION**

Display: Red/Green H.I. L.E.D.

Temperature range: -30°C to +65°C

Supply Voltage: 9 to 15 VDC

Current Drain: 55 mA

Enclosure sealing: IP65

Accuracy: +/- 0.2 degrees

- Optional: Audible warning, Relay Contacts: 10 Amps at 12VDC
- Dimensions: -
- Display 60mm x 120mm x 40mm
- Sensor 130mm height x 120mm inc. mounting bracket

Weights: Display - 0.2 kg
 Sensor - 0.5 kg

LOADWISE INTERNATIONAL LIMITED 50 Woolmer Way Bordon Hampshire GU35 9QF United Kingdom

Tel: +44 (0)1420 476500 Fax: +44 (0)1420 479090 sales@loadwise.co.uk www.hawkleygroup.com