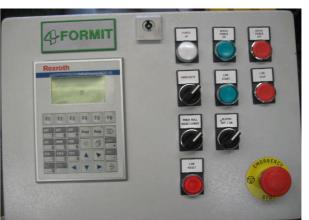

### ELECTRICAL CONTROLS

The control system accepts programs that can be recalled by the operator as required and stored for later use. Controls for the machine are housed in appropriate panel enclosures at the rear of the line, with the main control desk situated at the front of the line.