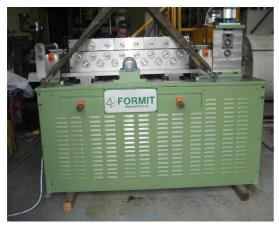

#### FORMIT SPECIAL PURPOSE FEEDER / FORMER

As well as being leaders in the rollfoming market. Formit also offer special purpose machines.

This machine is a specially designed Power Press Feeder / Former, It was designed such that it can be used as a standard press feed, or that the forming section of the machine could be engaged and a safe edge could be rolled onto the material as it was being fed into the Power Press.