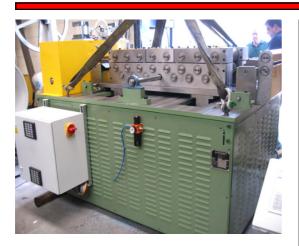

#### FORMIT SPECIAL PURPOSE FEEDER / FORMER

As well as being leaders in the rollfoming market. Formit also offer special purpose machines.

This machine is a specially designed Power Press Feeder / Former, It was designed such that it can be used as a standard press feed, or that the forming section of the machine could be engaged and a safe edge could be rolled onto the material as it was being fed into the Power Press.