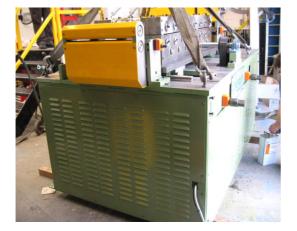

#### FORMIT SPECIAL PURPOSE FEEDER / FORMER

As well as being leaders in the rollfoming market. Formit also offer special purpose machines.

This machine is a specially designed Power Press Feeder / Former, It was designed such that it can be used as a standard press feed, or that the forming section of the machine could be engaged and a safe edge could be rolled onto the material as it was being fed into the Power Press.