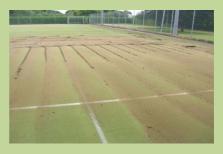

The rejuvenation of an astro turf pitch can restore it to a virtually 'as new' condition. Extending its useful life. The rejuvenation process removes the conditions of infill compaction and contamination as well as synthetic grass pile fold which lead to problems such as hardening of the surface, flooding, moss and algal growth, as well as slime growth.