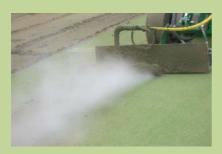

## The Rejuvenation Process

Step 1 – Extract the infill using a rejuvenation Unit

Step 3 – The contaminated infill is removed

Step 2- Collect the contaminated infill

Step 4 – New Clean Infill is applied to the artificial grass

The rejuvenation of an astro turf pitch can restore it to a virtually 'as new' condition. Extending its useful life. The rejuvenation process removes the conditions of infill compaction and contamination as well as synthetic grass pile fold which lead to problems such as hardening of the surface, flooding, moss and algal growth, as well as slime growth.