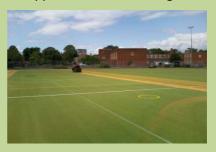

The rejuvenation of an astro turf pitch can restore it to a virtually 'as new' condition. Extending its useful life. The rejuvenation process removes the conditions of infill compaction and contamination as well as synthetic grass pile fold which lead to problems such as hardening of the surface, flooding, moss and algal growth, as well as slime growth.