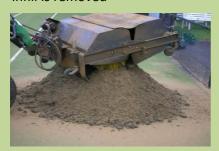

## The Rejuvenation Process

Step 1 – Extract the infill using a rejuvenation Unit

Step 3 – The contaminated infill is removed

Step 2- Collect the contaminated infill

Step 4 – New Clean Infill is applied to the artificial grass

The rejuvenation of an astro turf pitch can restore it to a virtually 'as new' condition. Extending its useful life. The rejuvenation process removes the conditions of infill compaction and contamination as well as synthetic grass pile fold which lead to problems such as hardening of the surface, flooding, moss and algal growth, as well as slime growth.