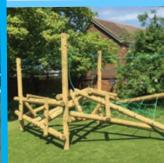

# CLIMBING PLAYGROUND EQUIPMENT TRIM TRAIL -

Tight Rope Crossing

Balance Walk

Climb Ladder

Rope Tunnel

Stepping Logs

Traverse Weave Combo

Tarzan Ring Beam

Trim trails are multi unit timber climbing units. SSP offers a range of over 60 different units which can be used in multiple combinations.

Ideal for climbing, balancing, hanging and encouraging movement. Trim trails can help develop coordination, develop upper and lower body strength and improve general fitness.

Slalom Rope Walk

Log Snake

**Jigsaw Traverse Wall** 