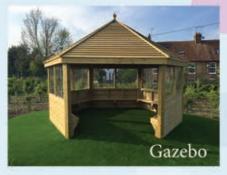

#### **GAZEBOS and SHELTERS**

Whether for teaching outside or playtime, SSP has a superb range of gazebos, shelters and stages. Our **Timber Gazebo and Shelter** options include seating, half or whole sides, windows and flooring and come in a range of sizes. Gazebos are ideal for providing less formal teaching spaces or for taking shelter from the elements. With increased emphasis nowadays on teaching outdoors and allowing exploration, a gazebo allows much more comfort for teachers and pupils.