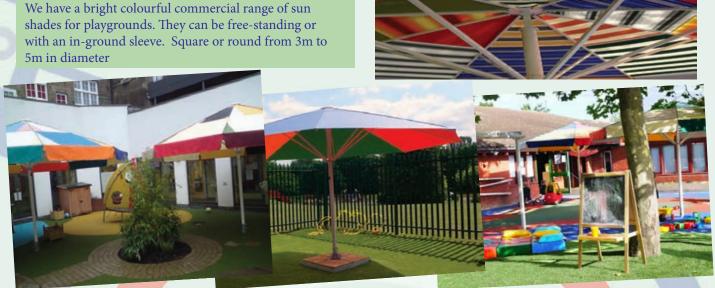

## **SHELTERS and STAGES ~ UMBRELLAS and SHADES**

#### **GAZEBOS and SHELTERS**

Whether for teaching outside or playtime, SSP has a superb range of gazebos, shelters and stages. Our **Timber Gazebo and Shelter** options include seating, half or whole sides, windows and flooring and come in a range of sizes. Gazebos are ideal for providing less formal teaching spaces or for taking shelter from the elements. With increased emphasis nowadays on teaching outdoors and allowing exploration, a gazebo allows much more comfort for teachers and pupils.

## **GIANT UMBRELLAS & SUNSHADES**