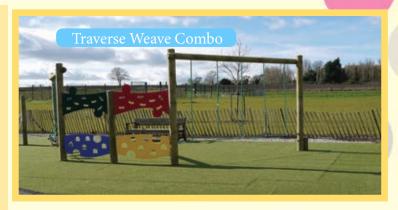

# CLIMBING PLAYGROUND EQUIPMENT TRIM TRAIL -

Tight Rope Crossing

Balance Walk

Climb Ladder

Rope Tunnel

Stepping Logs

Traverse Weave Combo

Tarzan Ring Beam

Trim trails are multi unit timber climbing units. SSP offers a range of over 60 different units which can be used in multiple combinations.

Ideal for climbing, balancing, hanging and encouraging movement. Trim trails can help develop coordination, develop upper and lower body strength and improve general fitness.