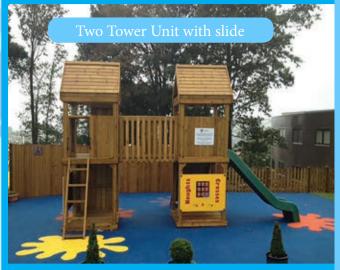

# **CLIMBING PLAYGROUND EQUIPMENT**

**TOWER CLIMBING FRAMES -**

Tower climbing units can be single, double, triple or more, towers interconnected by walkways, bridges fireman poles, nets and more.

Available in varying platform height making them suitable for toddlers to tweenies.

Play panels add additional interest.

Steel units also available.