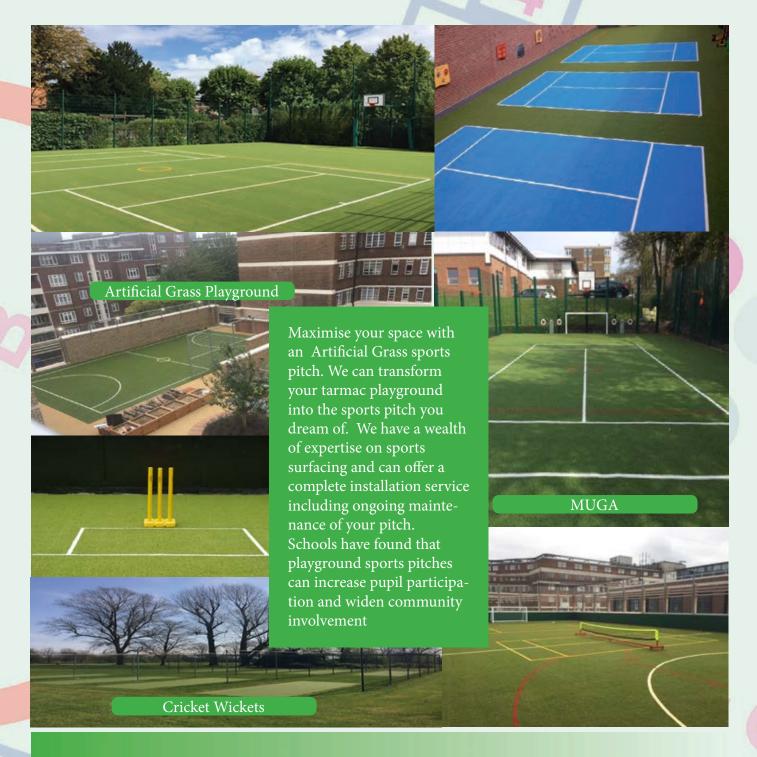

### ARTIFICIAL GRASS SURFACING

**Sports Pitches & MUGAs -**

The main artificial grass types for children's sports pitches are below. Depending on the sports being played and the ages of the user, each can provide a high quality sports area for schools. SSP can advise and provide samples, plans etc. so you can choose the best surface for your school sports surface.

#### **MUGA**

A MUGA (multi use games area) can be constructed from painted tarmac, artificial grass sports surface or a polymeric surface. It is essential that the surface type is matched to the types of sports it is designed for.

### **Polymeric**

Polymeric surfaces are also suitable for MUGAs. Made from the same rubber as 'wet pour rubber' they have an excellent porosity and impact absorption. They are considered a good all-round surface and are especially good for netball.

## **POLYMERIC SPORTS SURFACES**