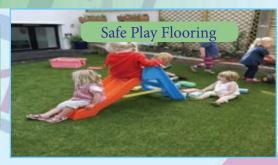

# **ARTIFICIAL GRASS SURFACING**

**Artificial Grass for Children's Play** 

**ARTIFICIAL GRASS** provides a safe, soft, colourful surface for playgrounds and nursery gardens. Surfaces can be installed to transform muddy natural turf or bland tarmac areas to create all weather playgrounds.

**ARTIFICIAL GRASS SURFACES** are available in a range of colour specifications to suit your specific requirements. An emphasis can be placed on sports, education and leisure activities or simply for aesthetics, with a choice of artificial grasses available.