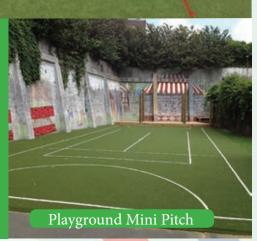

### Artificial Grass for Playground Sports Surfaces

Artificial grass can transform a tarmac playground into a multi or single sports pitch.