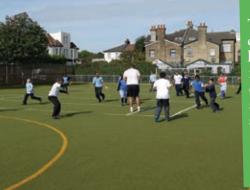

### ARTIFICIAL GRASS SURFACING

**Sports Pitches & MUGAs -**

The main artificial grass types for children's sports pitches are below. Depending on the sports being played and the ages of the user, each can provide a high quality sports area for schools. SSP can advise and provide samples, plans etc. so you can choose the best surface for your school sports surface.

### Artificial Grass for Playground Sports Surfaces

Artificial grass can transform a tarmac playground into a multi or single sports pitch.