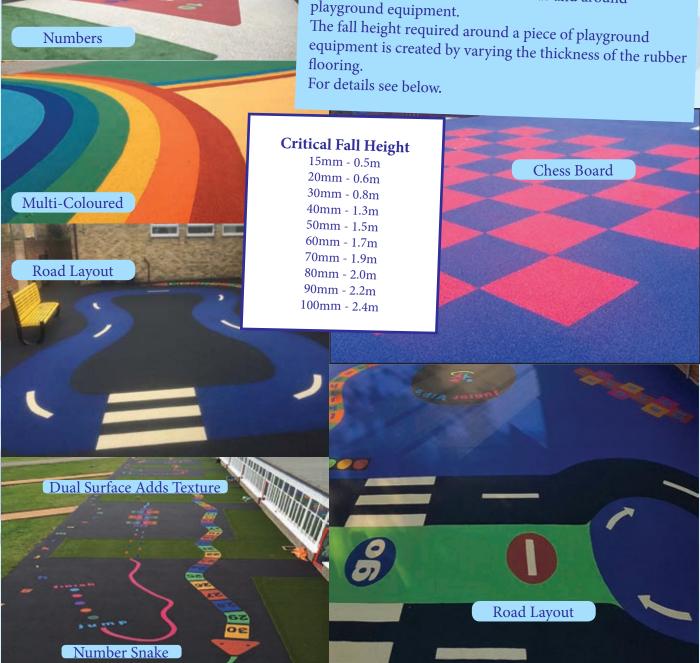

**SOLID GRAPHICS & GAMES** are available to create themes and educational aids or a flecked surface can be created using a mixture of colours.

# WET POUR RUBBER ..

provide a bouncy safe "All Weather" playground flooring suitable for run around areas and around playground equipment.

**PROPLAY ARTIFICIAL GRASS** systems combine artificial grass with a proplay impact drainage mat for use around play

equipment or simply where safety is needed.

Proplay mats can provide a critical fall height from 1.3m to 3m by combining the varying thickness of pad.