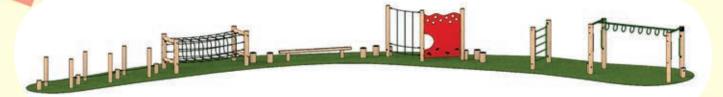

# CLIMBING PLAYGROUND EQUIPMENT TRIM TRAIL -

Tight Rope Crossing

Balance Walk

Climb Ladder

Rope Tunnel

Stepping Logs

Traverse Weave Combo

Tarzan Ring Beam

Trim trails are multi unit timber climbing units. SSP offers a range of over 60 different units which can be used in multiple combinations.

Ideal for climbing, balancing, hanging and encouraging movement. Trim trails can help develop coordination, develop upper and lower body strength and improve general fitness.

Slalom Rope Walk

Log Snake

**Jigsaw Traverse Wall** 