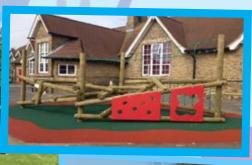

ic**

Polymeric surfaces are also suitable for MUGAs. Made from the same rubber as 'wet pour rubber' they have an excellent porosity and impact absorption. They are considered a good all-round surface and are especially good for netball.

#### **3G**

3G artifical grass is a longer pile grass (40 - 60mm) with a sand and rubber dressing. The development of 3G has been seen as a breakthrough in artificial grass surfacing and is considered the closest to natural turf. The ball bounce is excellent for football and rugby but not suitable for tennis.





### Artificial Grass for Playground Sports Surfaces

Artificial grass can transform a tarmac playground into a multi or single sports pitch.





## **POLYMERIC SPORTS SURFACES**



# **CLIMBING PLAYGROUND EQUIPMENT**

**Clamber Stacks-**







**CLAMBER STACKS** are great as a stand alone piece of playground equipment or can be combined with other pieces of equipment. The robust and sturdy climbing frame will give many years of enjoyment to it's users.

Our clamber stacks are made by a UK manufacturer, who have been producing timber playground equipment for over 50 years. Maufactured from traceable UK timber that has a 10 year warranty against fungal and insect attack.





# **CLIMBING PLAYGROUND EQUIPMENT**

**TOWER CLIMBING FRAMES -**

Tower climbing units can be single, double, triple or more, towers interconnected by walkways, bridges fireman poles, nets and more.

Available in varying platform height making them suitable for toddlers to tweenies.

Play panels add additional interest.

Steel units also available.





# C