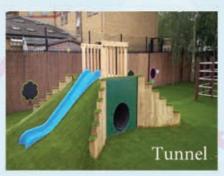

# **CLIMBING PLAYGROUND EQUIPMENT**

**Clamber Stacks-**

**CLAMBER STACKS** are great as a stand alone piece of playground equipment or can be combined with other pieces of equipment. The robust and sturdy climbing frame will give many years of enjoyment to it's users.

Our clamber stacks are made by a UK manufacturer, who have been producing timber playground equipment for over 50 years. Maufactured from traceable UK timber that has a 10 year warranty against fungal and insect attack.