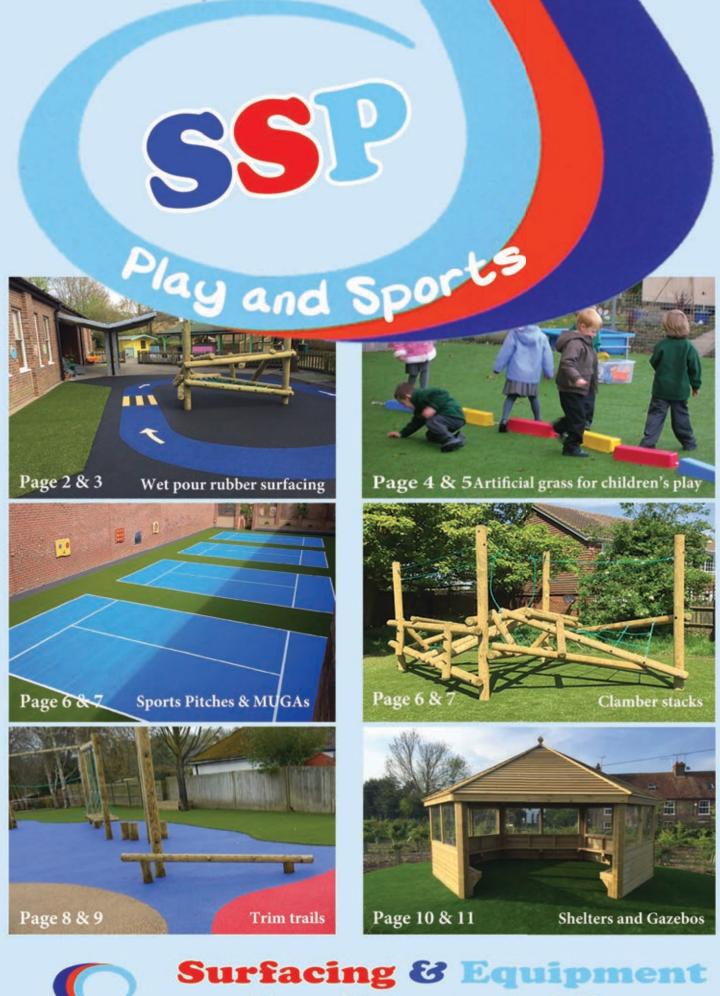

Surfacing & Equipment
For Sports & Play
SSP Specialised Sports Products Ltd

#### EPDM WET POUR RUBBER SURFACING

Specialist Safety Surfaces for Children's Playground Flooring

#### SSP WET POUR RUBBER SAFETY SURFACE...

is a bonded rubber surface designed for children's playgrounds and safety areas. It is a two layer system consisting of a base rubber and a top wearing layer of rubber crumb which is bonded with resin on site.

# **ARTIFICIAL GRASS SURFACING**

**Artificial Grass for Children's Play** 

**ARTIFICIAL GRASS** provides a safe, soft, colourful surface for playgrounds and nursery gardens. Surfaces can be installed to transform muddy natural turf or bland tarmac areas to create all weather playgrounds.

### ARTIFICIAL GRASS SURFACING

**Sports Pitches & MUGAs -**

The main artificial grass types for children's sports pitches are below. Depending on the sports being played and the ages of the user, each can provide a high quality sports area for schools. SSP can advise and provide samples, plans etc. so you can choose the best surface for your school sports surface.

# **CLIMBING PLAYGROUND EQUIPMENT**

**Clamber Stacks-**

**CLAMBER STACKS** are great as a stand alone piece of playground equipment or can be combined with other pieces of equipment. The robust and sturdy climbing frame will give many years of enjoyment to it's users.

# CLIMBING PLAYGROUND EQUIPMENT TRIM TRAIL -

Tight Rope Crossing

Balance Walk

Climb Ladder

Rope Tunnel

Stepping Logs

Traverse Weave Combo

Tarzan Ring Beam

#### **GAZEBOS and SHELTERS**

Whether for teaching outside or playtime, SSP has a superb range of gazebos, shelters and stages. Our **Timber Gazebo and Shelter** options include seating, half or whole sides, windows and flooring and come in a range of sizes. Gazebos are ideal for providing less formal teaching spaces or for taking shelter from the elements. With increased emphasis nowadays on teaching outdoors and allowing exploration, a gazebo allows much more comfort for teachers and pupils.