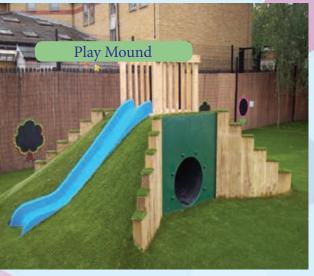

# **CLIMBING PLAYGROUND EQUIPMENT**

**Clamber Stacks-**

**CLAMBER STACKS** are great as a stand alone piece of playground equipment or can be combined with other pieces of equipment. The robust and sturdy climbing frame will give many years of enjoyment to it's users.

Our clamber stacks are made by a UK manufacturer, who have been producing timber playground equipment for over 50 years. Maufactured from traceable UK timber that has a 10 year warranty against fungal and insect attack.