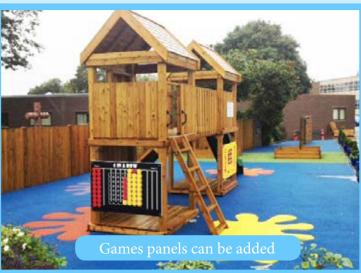

# **CLIMBING PLAYGROUND EQUIPMENT**

**TOWER CLIMBING FRAMES -**

Tower climbing units can be single, double, triple or more, towers interconnected by walkways, bridges fireman poles, nets and more.

Available in varying platform height making them suitable for toddlers to tweenies.

Play panels add additional interest.

Steel units also available.