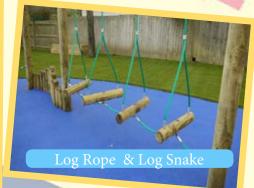

# CLIMBING PLAYGROUND EQUIPMENT TRIM TRAIL -

Tight Rope Crossing

Balance Walk

Climb Ladder

Rope Tunnel

Stepping Logs

Traverse Weave Combo

Tarzan Ring Beam

Trim trails are multi unit timber climbing units. SSP offers a range of over 60 different units which can be used in multiple combinations.

Ideal for climbing, balancing, hanging and encouraging movement. Trim trails can help develop coordination, develop upper and lower body strength and improve general fitness.

Slalom Rope Walk

Log Snake

**Jigsaw Traverse Wall** 