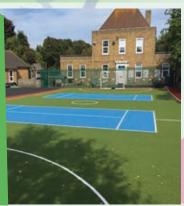

#### **MUGA**

A MUGA (multi use games area) can be constructed from painted tarmac, artificial grass sports surface or a polymeric surface. It is essential that the surface type is matched to the types of sports it is designed for.

### **Polymeric**

Polymeric surfaces are also suitable for MUGAs. Made from the same rubber as 'wet pour rubber' they have an excellent porosity and impact absorption. They are considered a good all-round surface and are especially good for netball.

## **POLYMERIC SPORTS SURFACES**