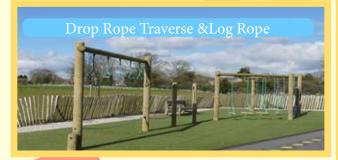

# CLIMBING PLAYGROUND EQUIPMENT TRIM TRAIL -

Tight Rope Crossing

Balance Walk

Climb Ladder

Rope Tunnel

Stepping Logs

Traverse Weave Combo

Tarzan Ring Beam

Trim trails are multi unit timber climbing units. SSP offers a range of over 60 different units which can be used in multiple combinations.

Ideal for climbing, balancing, hanging and encouraging movement. Trim trails can help develop coordination, develop upper and lower body strength and improve general fitness.