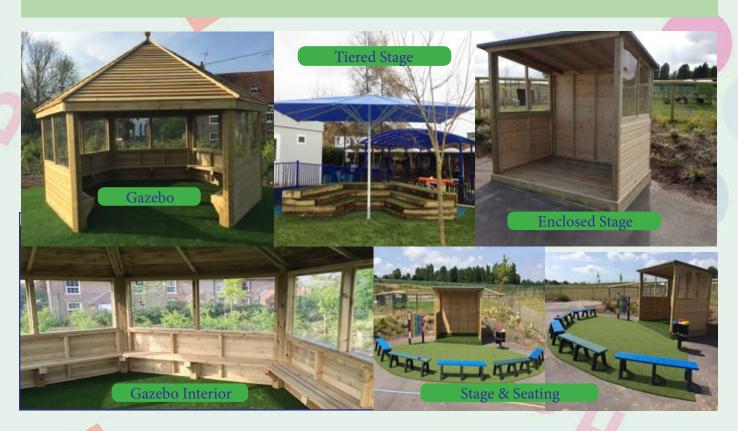

## **SHELTERS and STAGES ~ UMBRELLAS and SHADES**

#### **GAZEBOS and SHELTERS**

Whether for teaching outside or playtime, SSP has a superb range of gazebos, shelters and stages. Our **Timber Gazebo and Shelter** options include seating, half or whole sides, windows and flooring and come in a range of sizes. Gazebos are ideal for providing less formal teaching spaces or for taking shelter from the elements. With increased emphasis nowadays on teaching outdoors and allowing exploration, a gazebo allows much more comfort for teachers and pupils.