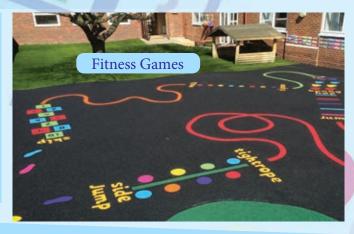

**SOLID GRAPHICS & GAMES** are available to create themes and educational aids or a flecked surface can be created using a mixture of colours.

# WET POUR RUBBER ..

provide a bouncy safe "All Weather" playground flooring suitable for run around areas and around playground equipment.