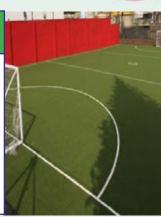

### ARTIFICIAL GRASS SURFACING

**Sports Pitches & MUGAs -**

The main artificial grass types for children's sports pitches are below. Depending on the sports being played and the ages of the user, each can provide a high quality sports area for schools. SSP can advise and provide samples, plans etc. so you can choose the best surface for your school sports surface.

#### **3G**

3G artifical grass is a longer pile grass (40 - 60mm) with a sand and rubber dressing. The development of 3G has been seen as a breakthrough in artificial grass surfacing and is considered the closest to natural turf. The ball bounce is excellent for football and rugby but not suitable for tennis.