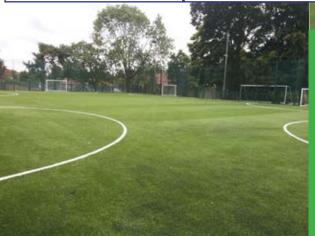

### ARTIFICIAL GRASS SURFACING

**Sports Pitches & MUGAs -**

The main artificial grass types for children's sports pitches are below. Depending on the sports being played and the ages of the user, each can provide a high quality sports area for schools. SSP can advise and provide samples, plans etc. so you can choose the best surface for your school sports surface.

#### Sand Filled

One of the first artificial grass sports systems.
Suitable for a wide variety of sports including football.A hard-wearing surface suitable in primary schools.

#### Sand Dressed

A development from the sand filled sports system. Especially good for playground sports surfaces and for fast sports such as hockey.

#### **3G**

3G artifical grass is a longer pile grass (40 - 60mm) with a sand and rubber dressing. The development of 3G has been seen as a breakthrough in artificial grass surfacing and is considered the closest to natural turf. The ball bounce is excellent for football and rugby but not suitable for tennis.