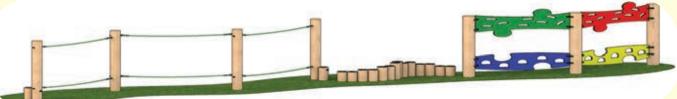

# CLIMBING PLAYGROUND EQUIPMENT TRIM TRAIL -

Tight Rope Crossing

Balance Walk

Climb Ladder

Rope Tunnel

Stepping Logs

Traverse Weave Combo

Tarzan Ring Beam

Trim trails are multi unit timber climbing units. SSP offers a range of over 60 different units which can be used in multiple combinations.

Ideal for climbing, balancing, hanging and encouraging movement. Trim trails can help develop coordination, develop upper and lower body strength and improve general fitness.

Slalom Rope Walk

Log Snake

**Jigsaw Traverse Wall** 