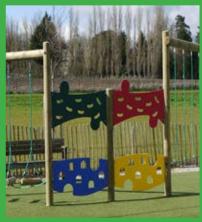

. Trim trails can help develop coordination, develop upper and lower body strength and improve general fitness.















Slalom Rope Walk

Log Snake

**Jigsaw Traverse Wall** 

## **SHELTERS and STAGES ~ UMBRELLAS and SHADES**

#### **GAZEBOS and SHELTERS**

Whether for teaching outside or playtime, SSP has a superb range of gazebos, shelters and stages. Our **Timber Gazebo and Shelter** options include seating, half or whole sides, windows and flooring and come in a range of sizes. Gazebos are ideal for providing less formal teaching spaces or for taking shelter from the elements. With increased emphasis nowadays on teaching outdoors and allowing exploration, a gazebo allows much more comfort for teachers and pupils.



## **GIANT UMBRELLAS & SUNSHADES**



## **CLIMBING WALLS**







# **PLAY PANELS**

Positioned within equipment or mounted on a wall or posts



# THERMOPLASTIC PLAYGROUND MARKINGS



















Unit 3 Heppington Barn Street End / Faussett Hill Canterbury Kent CT4 7AL

01227 463606

info@ssp-uk.co.uk

www.ssp-uk.co.uk