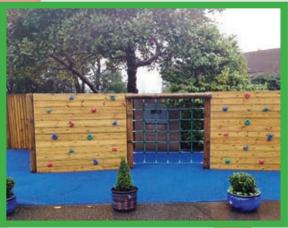

nt. Trim trails can help develop coordination, develop upper and lower body strength and improve general fitness.















Slalom Rope Walk

Log Snake

**Jigsaw Traverse Wall** 

## **SHELTERS and STAGES ~ UMBRELLAS and SHADES**

#### **GAZEBOS and SHELTERS**

Whether for teaching outside or playtime, SSP has a superb range of gazebos, shelters and stages. Our **Timber Gazebo and Shelter** options include seating, half or whole sides, windows and flooring and come in a range of sizes. Gazebos are ideal for providing less formal teaching spaces or for taking shelter from the elements. With increased emphasis nowadays on teaching outdoors and allowing exploration, a gazebo allows much more comfort for teachers and pupils.



## **GIANT UMBRELLAS & SUNSHADES**



## **CLIMBING WALLS**







# **PLAY PANELS**

Positioned within equipment or mounted on a wall or posts



# THERMOPLASTIC PLAYGROUND MARKINGS



















Unit 3 Heppington Barn Street End / Faussett Hill Canterbury Kent CT4 7AL

01227 463606

info@ssp-uk.co.uk

www.ssp-uk.co.uk