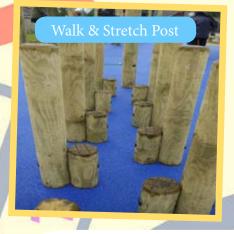

# CLIMBING PLAYGROUND EQUIPMENT TRIM TRAIL -

Tight Rope Crossing

Balance Walk

Climb Ladder

Rope Tunnel

Stepping Logs

Traverse Weave Combo

Tarzan Ring Beam

Trim trails are multi unit timber climbing units. SSP offers a range of over 60 different units which can be used in multiple combinations.

Ideal for climbing, balancing, hanging and encouraging movement. Trim trails can help develop coordination, develop upper and lower body strength and improve general fitness.