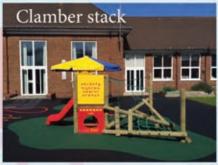

# **CLIMBING PLAYGROUND EQUIPMENT**

**Clamber Stacks-**

**CLAMBER STACKS** are great as a stand alone piece of playground equipment or can be combined with other pieces of equipment. The robust and sturdy climbing frame will give many years of enjoyment to it's users.

Our clamber stacks are made by a UK manufacturer, who have been producing timber playground equipment for over 50 years. Maufactured from traceable UK timber that has a 10 year warranty against fungal and insect attack.