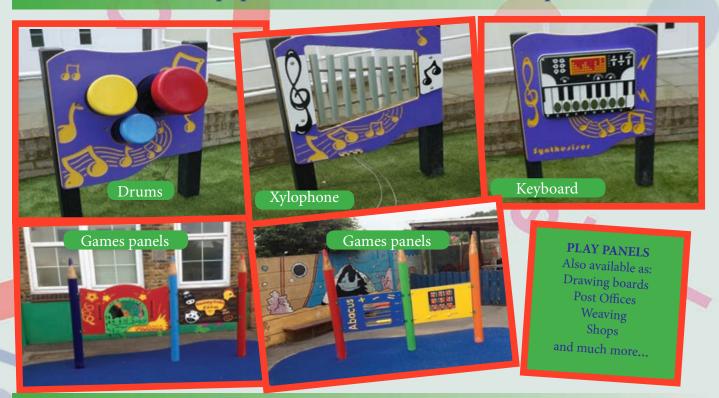

and improve general fitness.















Slalom Rope Walk

Log Snake

**Jigsaw Traverse Wall** 

## **SHELTERS and STAGES ~ UMBRELLAS and SHADES**

#### **GAZEBOS and SHELTERS**

Whether for teaching outside or playtime, SSP has a superb range of gazebos, shelters and stages. Our **Timber Gazebo and Shelter** options include seating, half or whole sides, windows and flooring and come in a range of sizes. Gazebos are ideal for providing less formal teaching spaces or for taking shelter from the elements. With increased emphasis nowadays on teaching outdoors and allowing exploration, a gazebo allows much more comfort for teachers and pupils.



## **GIANT UMBRELLAS & SUNSHADES**



## **CLIMBING WALLS**







# **PLAY PANELS**

Positioned within equipment or mounted on a wall or posts



# THERMOPLASTIC PLAYGROUND MARKINGS



















Unit 3 Heppington Barn Street End / Faussett Hill Canterbury Kent CT4 7AL

01227 463606

info@ssp-uk.co.uk

www.ssp-uk.co.uk