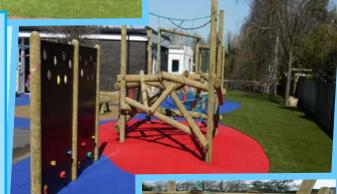

# **CLIMBING PLAYGROUND EQUIPMENT**

**Clamber Stacks-**

**CLAMBER STACKS** are great as a stand alone piece of playground equipment or can be combined with other pieces of equipment. The robust and sturdy climbing frame will give many years of enjoyment to it's users.

Our clamber stacks are made by a UK manufacturer, who have been producing timber playground equipment for over 50 years. Maufactured from traceable UK timber that has a 10 year warranty against fungal and insect attack.