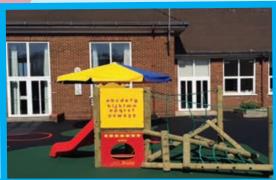

# **CLIMBING PLAYGROUND EQUIPMENT**

**TOWER CLIMBING FRAMES -**

Tower climbing units can be single, double, triple or more, towers interconnected by walkways, bridges fireman poles, nets and more.

Available in varying platform height making them suitable for toddlers to tweenies.

Play panels add additional interest.

Steel units also available.

## **GIANT UMBRELLAS & SUNSHADES**