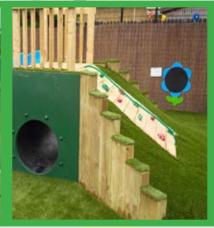

# **CLIMBING PLAYGROUND EQUIPMENT**

**Clamber Stacks-**

**CLAMBER STACKS** are great as a stand alone piece of playground equipment or can be combined with other pieces of equipment. The robust and sturdy climbing frame will give many years of enjoyment to it's users.

Our clamber stacks are made by a UK manufacturer, who have been producing timber playground equipment for over 50 years. Maufactured from traceable UK timber that has a 10 year warranty against fungal and insect attack.