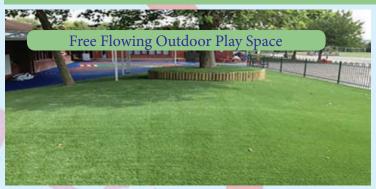

# **ARTIFICIAL GRASS SURFACING**

**Artificial Grass for Children's Play** 

**ARTIFICIAL GRASS** provides a safe, soft, colourful surface for playgrounds and nursery gardens. Surfaces can be installed to transform muddy natural turf or bland tarmac areas to create all weather playgrounds.

**ARTIFICIAL GRASS SURFACES** are available in a range of colour specifications to suit your specific requirements. An emphasis can be placed on sports, education and leisure activities or simply for aesthetics, with a choice of artificial grasses available.