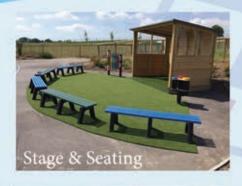

## **SHELTERS and STAGES ~ UMBRELLAS and SHADES**

#### **GAZEBOS and SHELTERS**

Whether for teaching outside or playtime, SSP has a superb range of gazebos, shelters and stages. Our **Timber Gazebo and Shelter** options include seating, half or whole sides, windows and flooring and come in a range of sizes. Gazebos are ideal for providing less formal teaching spaces or for taking shelter from the elements. With increased emphasis nowadays on teaching outdoors and allowing exploration, a gazebo allows much more comfort for teachers and pupils.