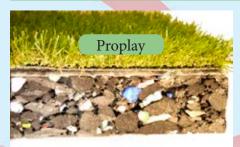

**PROPLAY ARTIFICIAL GRASS** systems combine artificial grass with a proplay impact drainage mat for use around play

equipment or simply where safety is needed.

Proplay mats can provide a critical fall height from 1.3m to 3m by combining the varying thickness of pad.

Rubber Impact Absorbing shockpad & Artificial Grass System provides a safe play surface suitable for playground and nursery gardens