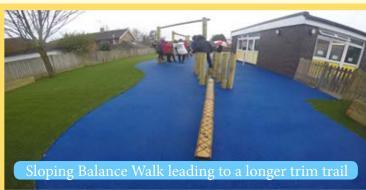

# CLIMBING PLAYGROUND EQUIPMENT TRIM TRAIL -

Tight Rope Crossing

Balance Walk

Climb Ladder

Rope Tunnel

Stepping Logs

Traverse Weave Combo

Tarzan Ring Beam

Trim trails are multi unit timber climbing units. SSP offers a range of over 60 different units which can be used in multiple combinations.

Ideal for climbing, balancing, hanging and encouraging movement. Trim trails can help develop coordination, develop upper and lower body strength and improve general fitness.