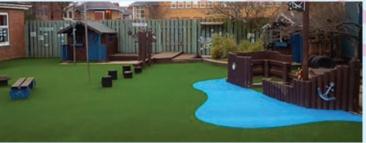

# **ARTIFICIAL GRASS SURFACING**

**Artificial Grass for Children's Play** 

**ARTIFICIAL GRASS** provides a safe, soft, colourful surface for playgrounds and nursery gardens. Surfaces can be installed to transform muddy natural turf or bland tarmac areas to create all weather playgrounds.

**ARTIFICIAL GRASS SURFACES** are available in a range of colour specifications to suit your specific requirements. An emphasis can be placed on sports, education and leisure activities or simply for aesthetics, with a choice of artificial grasses available.

**PROPLAY ARTIFICIAL GRASS** systems combine artificial grass with a proplay impact drainage mat for use around play

equipment or simply where safety is needed.

Proplay mats can provide a critical fall height from 1.3m to 3m by combining the varying thickness of pad.

Rubber Impact Absorbing shockpad & Artificial Grass System provides a safe play surface suitable for playground and nursery gardens