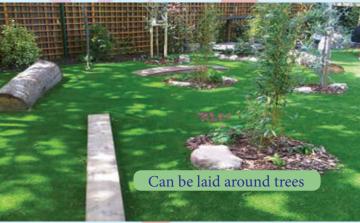

# **ARTIFICIAL GRASS SURFACING**

**Artificial Grass for Children's Play** 

**ARTIFICIAL GRASS** provides a safe, soft, colourful surface for playgrounds and nursery gardens. Surfaces can be installed to transform muddy natural turf or bland tarmac areas to create all weather playgrounds.

**ARTIFICIAL GRASS SURFACES** are available in a range of colour specifications to suit your specific requirements. An emphasis can be placed on sports, education and leisure activities or simply for aesthetics, with a choice of artificial grasses available.