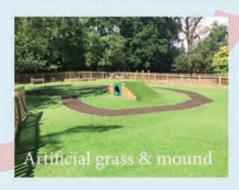

# **ARTIFICIAL GRASS SURFACING**

**Artificial Grass for Children's Play** 

**ARTIFICIAL GRASS** provides a safe, soft, colourful surface for playgrounds and nursery gardens. Surfaces can be installed to transform muddy natural turf or bland tarmac areas to create all weather playgrounds.

**ARTIFICIAL GRASS SURFACES** are available in a range of colour specifications to suit your specific requirements. An emphasis can be placed on sports, education and leisure activities or simply for aesthetics, with a choice of artificial grasses available.