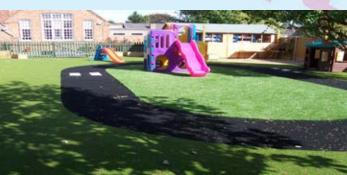

# **ARTIFICIAL GRASS SURFACING**

**Artificial Grass for Children's Play** 

**ARTIFICIAL GRASS** provides a safe, soft, colourful surface for playgrounds and nursery gardens. Surfaces can be installed to transform muddy natural turf or bland tarmac areas to create all weather playgrounds.

**ARTIFICIAL GRASS SURFACES** are available in a range of colour specifications to suit your specific requirements. An emphasis can be placed on sports, education and leisure activities or simply for aesthetics, with a choice of artificial grasses available.

**PROPLAY ARTIFICIAL GRASS** systems combine artificial grass with a proplay impact drainage mat for use around play

equipment or simply where safety is needed.

Proplay mats can provide a critical fall height from 1.3m to 3m by combining the varying thickness of pad.

Rubber Impact Absorbing shockpad & Artificial Grass System provides a safe play surface suitable for playground and nursery gardens