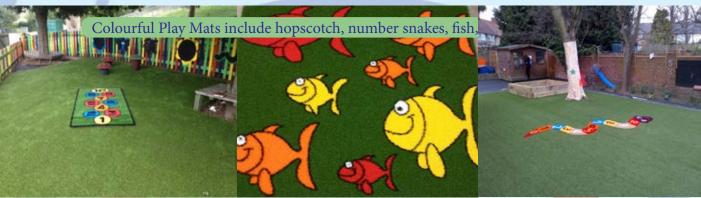

**SOLID GRAPHICS & GAMES** are available to create themes and educational aids or a flecked surface can be created using a mixture of colours.