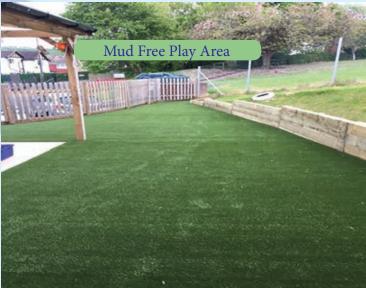

# **ARTIFICIAL GRASS SURFACING**

**Artificial Grass for Children's Play** 

**ARTIFICIAL GRASS** provides a safe, soft, colourful surface for playgrounds and nursery gardens. Surfaces can be installed to transform muddy natural turf or bland tarmac areas to create all weather playgrounds.

**ARTIFICIAL GRASS SURFACES** are available in a range of colour specifications to suit your specific requirements. An emphasis can be placed on sports, education and leisure activities or simply for aesthetics, with a choice of artificial grasses available.