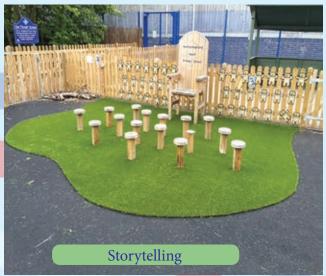

#### **GAZEBOS and SHELTERS**

Whether for teaching outside or playtime, SSP has a superb range of gazebos, shelters and stages. Our **Timber Gazebo and Shelter** options include seating, half or whole sides, windows and flooring and come in a range of sizes. Gazebos are ideal for providing less formal teaching spaces or for taking shelter from the elements. With increased emphasis nowadays on teaching outdoors and allowing exploration, a gazebo allows much more comfort for teachers and pupils.