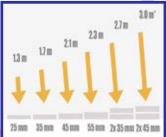

**PROPLAY ARTIFICIAL GRASS** systems combine artificial grass with a proplay impact drainage mat for use around play

equipment or simply where safety is needed.

Proplay mats can provide a critical fall height from 1.3m to 3m by combining the varying thickness of pad.