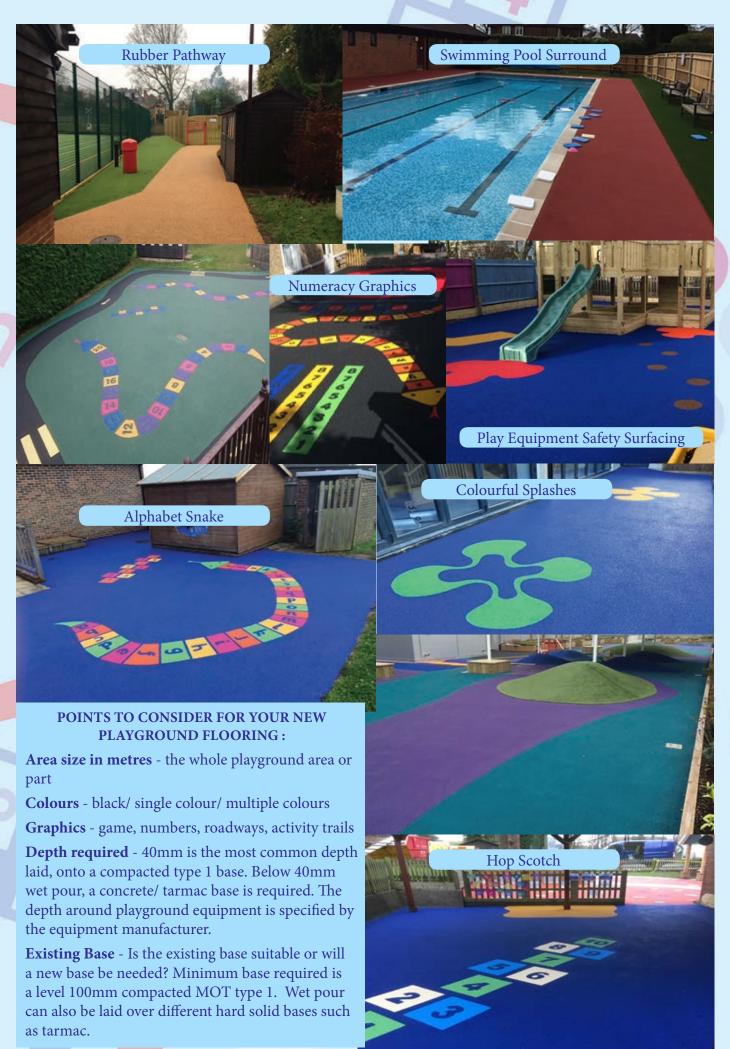

#### SSP WET POUR RUBBER SAFETY SURFACE...

is a bonded rubber surface designed for children's playgrounds and safety areas. It is a two layer system consisting of a base rubber and a top wearing layer of rubber crumb which is bonded with resin on site.

**SOLID GRAPHICS & GAMES** are available to create themes and educational aids or a flecked surface can be created using a mixture of colours.

# WET POUR RUBBER ..

provide a bouncy safe "All Weather" playground flooring suitable for run around areas and around playground equipment.