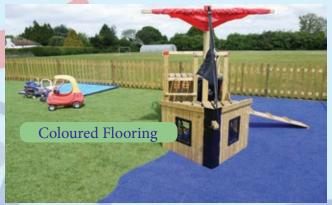

#### EPDM WET POUR RUBBER SURFACING

Specialist Safety Surfaces for Children's Playground Flooring

#### SSP WET POUR RUBBER SAFETY SURFACE...

is a bonded rubber surface designed for children's playgrounds and safety areas. It is a two layer system consisting of a base rubber and a top wearing layer of rubber crumb which is bonded with resin on site.

**SOLID GRAPHICS & GAMES** are available to create themes and educational aids or a flecked surface can be created using a mixture of colours.

# WET POUR RUBBER ..

provide a bouncy safe "All Weather" playground flooring suitable for run around areas and around playground equipment.