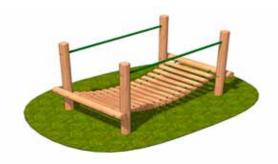

Balance Beam

Dimensions Do Not Include Surfacing

**DIMENSIONS** 

L6900 W1600 H434mm

FREE FALL HEIGHT

434mm

Dimensions Do Not Include Surfacing

Balance Challenge