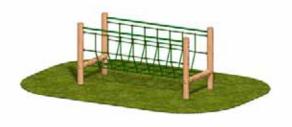

Dimensions Do Not Include Surfacing

**DIMENSIONS** 

L2107 W1099 H600mm

FREE FALL HEIGHT

600mm

Spider Web Net

Slalom Rope Walk

Suspension bridge