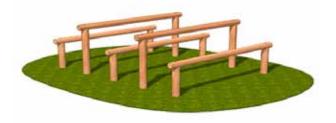

Sloping Balance beam

Log Roll

**Balance Weave** 

Sloping Balance Weave

Double Sloping Balance Weave

Balance Slalom

**DIMENSIONS** 

L3350 W250 H2700mm