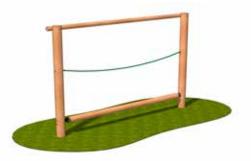

Balance Beam

Dimensions Do Not Include Surfacing

**DIMENSIONS** 

L6900 W1600 H434mm

FREE FALL HEIGHT

434mm

Dimensions Do Not Include Surfacing

Balance Challenge