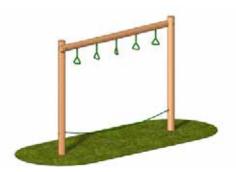

L1790 W661 H1500mm

FREE FALL HEIGHT

300mm

Walk and Stretch Post

**Tightrope Crossing** 

Log Hops

Chin Ups

Parallel Bars