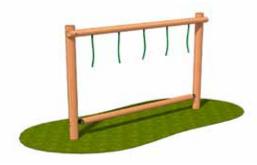

FALL HEIGHT

513mm

Dimensions Do Not Include Surfacing

**DIMENSIONS** 

L3000 W1125 H1450mm

FREE FALL HEIGHT

523mm

Dimensions Do Not Include Surfacing

**DIMENSIONS** 

L2700 W1200 H1400 mm

FREE FALL HEIGHT

585mm





Free Standing Tunnel



Rope Bridge



Rope Tunnel



Rope Walk



Drop Rope traverse

**DIMENSIONS** 

L1338 W950 H992mm

FREE FALL HEIGHT

135mm

Dimensions Do Not Include Surfacing

**DIMENSIONS** 

L2650 W1125 H1400mm

FREE FALL HEIGHT

463mm

Dimensions Do Not Include Surfacing

**DIMENSIONS** 

L2700 W1000 H1375mm

FREE FALL HEIGHT

475mm

Dimensions Do Not Include Surfacing

**DIMENSIONS** 

L3350 W250 H2700mm

FREE FALL HEIGHT

460 mm

Dimensions Do Not Include Surfacing

**DIMENSIONS** 

L3350 W300 H2700mm

FREE FALL HEIGHT

521mm





Cross Rope



Log Roll



Log Roll with Drop Ropes



Log Rope



Monkey Bar Log

**DIMENSIONS** 

L3350 W250 H2700mm

FREE FALL HEIGHT

473mm

Dimensions Do Not Include Surfacing

**DIMENSIONS** 

L3350 W250 H2700mm

FREE FALL HEIGHT

462 mm

Dimensions Do Not Include Surfacing

**DIMENSIONS** 

L3350 W225 H2700mm

FREE FALL HEIGHT

462mm

Dimensions Do Not Include Surfacing

**DIMENSIONS** 

L3000 W600 H2575mm

FREE FALL HEIGHT

500mm

Dimensions Do Not Include Surfacing

**DIMENSIONS** 

L3450 W720 H2285mm

FREE FALL HEIGHT

2175 mm





Monkey Bars



Tarzon Ring Beam



Tarzan traverse



A Frame (High)



A Frame (Low)

**DIMENSIONS** 

L2650 W1110 H2050mm

FREE FALL HEIGHT

2025mm

Dimensions Do Not Include Surfacing

**DIMENSIONS** 

L2955 W1110 H2200mm

FREE FALL HEIGHT

1895 mm

Dimensions Do Not Includ