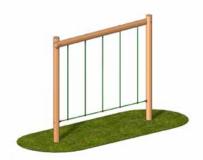

Balance Beam

Dimensions Do Not Include Surfacing

**DIMENSIONS** 

L6900 W1600 H434mm

FREE FALL HEIGHT

434mm

Dimensions Do Not Include Surfacing

Balance Challenge