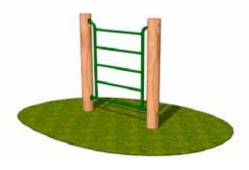

1500mm

Rope Weave

Climbing Ladder

Climbing Net

Traverse Wall

Jigsaw Traverse Wall

**DIMENSIONS** 

L3350 W300 H2700mm