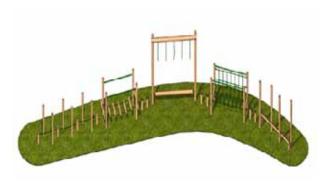

#### **TRAIL 4**

#### Consist Of

Length 23m Width 1.1m Not including Surfacing Tight Rope Crossing Rope Tunnel Stepping Logs Balance Walk Tranverse Weave Combo Climb Ladder

Climb Ladder Tarzan Ring Beam