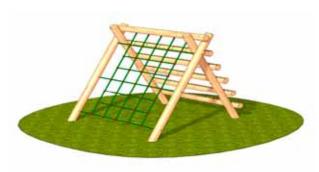

**DIMENSIONS** 

L2097 W1974 H2017mm

FREE FALL HEIGHT

2000mm

Dimensions Do Not Include Surfacing

**DIMENSIONS** 

L1516 W1974 H1517mm

FREE FALL HEIGHT