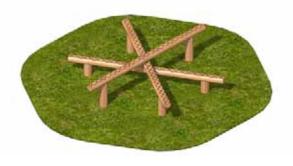

FREE FALL HEIGHT

460 mm

Dimensions Do Not Include Surfacing

**DIMENSIONS** 

L3350 W300 H2700mm

FREE FALL HEIGHT

521mm

Cross Rope