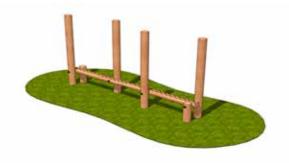

FREE FALL HEIGHT

470mm

Dimensions Do Not Include Surfacing

V Balance Beam

**DIMENSIONS** 

L2400 W1600 H434mm

FREE FALL HEIGHT

434mm

Sloping Balance beam

Log Roll

**Balance Weave** 

Sloping Balance Weave

Double Sloping Balance Weave

Balance Slalom

**DIMENSIONS** 

L3350 W250 H2700mm