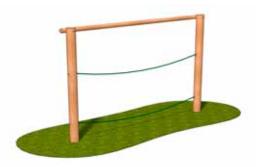

FREE FALL HEIGHT

585mm

Free Standing Tunnel

Rope Bridge

Rope Tunnel

Rope Walk

Drop Rope traverse

**DIMENSIONS** 