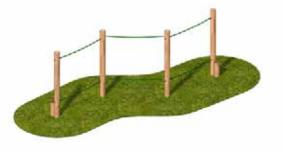

Dimensions Do Not Include Surfacing

**DIMENSIONS** 

L2107 W1099 H600mm

FREE FALL HEIGHT

600mm

Spider Web Net

Slalom Rope Walk

Suspension bridge

Burma Bridge

Wobble Bridge

**DIMENSIONS** 

L3243 W3243 H1500mm

FREE FALL HEIGHT

585mm

Dimensions Do Not Include Surfacing

**DIMENSIONS** 