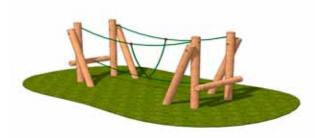

Dimensions Do Not Include Surfacing

**DIMENSIONS** 

L2107 W1099 H600mm

FREE FALL HEIGHT

600mm

Spider Web Net

Slalom Rope Walk

Suspension bridge