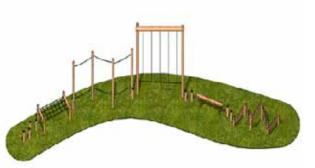

#### **TRAIL 2**

#### Consist Of

Length 21m
Width 0.6m
Not including Surfacing

Sloping Balance Walk x2
Cross Rope
Stepping Logs
Log Rope
Log Snake
Rope Walk
Walk & Stretc Post