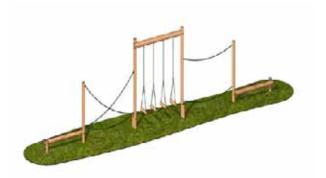

# Consist Of

Length 21m Width 1.6m Not including Surfacing Sloping Balance Walk Balance Walk Drop Rope Travers Sloping Balance Weave Balance Challenge