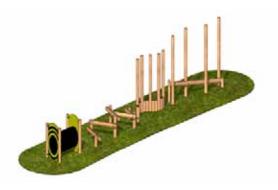

#### Consist Of

Length 10m Width 1.2m Not including Surfacing Free Standing Tunnell Balalnce Slalom Log Snake Weaver Sloping Balance Weave

Unit 3 Heppington Barn Street End Canterbury Kent CT4 7AL

www.ssp-uk.co.uk enquiries@ssp-uk.co.uk 0870 750 1432