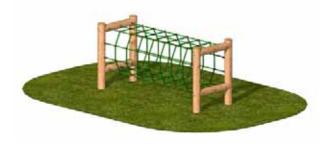

Log Stack

Over and Under

600 mm Wobble Board

1.6m Wobble Board

Crawl Net

**DIMENSIONS** 

L1250 W1800 H560mm

FREE FALL HEIGHT