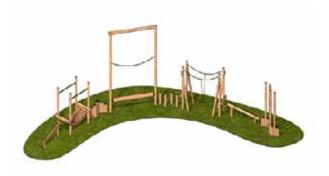

#### TRAIL 3

#### Consist Of

Length 20m Width 1.3m Not including Surfacing Sloping Balance Walkx2 Suspension bridge Log Snake Log Roll Stepping Logs Burma Bridge Log Snake Weaver