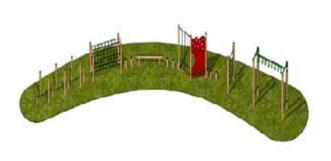

### TRAIL 1

# Consist Of

Length 21m Width 1.6m Not including Surfacing Sloping Balance Walk Balance Walk Drop Rope Travers Sloping Balance Weave Balance Challenge