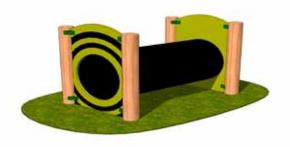

FREE FALL HEIGHT

585mm

Free Standing Tunnel

Rope Bridge

Rope Tunnel

Rope Walk

Drop Rope traverse

**DIMENSIONS** 