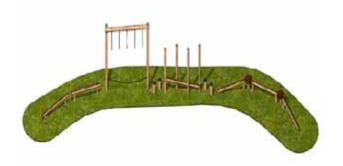

### TRAIL 1

# Consist Of

Length 21m Width 1.6m Not including Surfacing Sloping Balance Walk Balance Walk Drop Rope Travers Sloping Balance Weave Balance Challenge