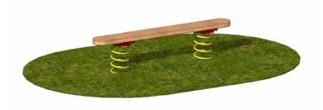

**DIMENSIONS** 

L5095 W2445 H511mm

FREE FALL HEIGHT

511mm

Dimensions Do Not Include Surfacing

Three Bar Balance

DIMENSIONS

L1990 W2050 H470mm