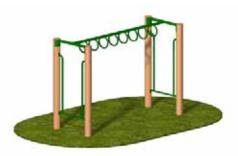

Dimensions Do Not Include Surfacing

**DIMENSIONS** 

L2107 W1099 H600mm

FREE FALL HEIGHT

600mm

Spider Web Net

Slalom Rope Walk

Suspension bridge