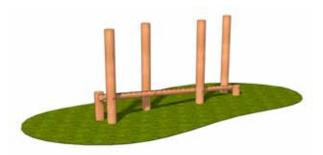

Sloping Balance beam

Log Roll

**Balance Weave** 

Sloping Balance Weave

Double Sloping Balance Weave

Balance Slalom

**DIMENSIONS** 

L3350 W250 H2700mm