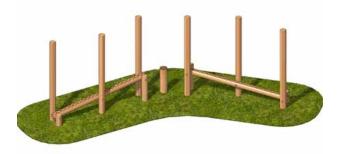

555mm

Dimensions Do Not Include Surfacing

**DIMENSIONS** 

L3250 W1200 H585mm

FREE FALL HEIGHT

585mm

**Balance Junction** 

150 mm Stepping Logs