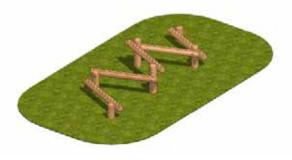

Log Roll

Log Roll with Drop Ropes

Log Rope

Monkey Bar Log

**DIMENSIONS** 

L3350 W250 H2700mm

FREE FALL HEIGHT

473mm