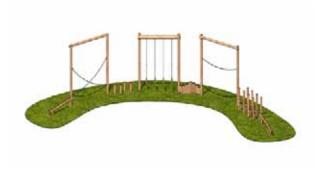

#### **TRAIL 2**

#### Consist Of

Length 21m
Width 0.6m
Not including Surfacing

Sloping Balance Walk x2
Cross Rope
Stepping Logs
Log Rope
Log Snake
Rope Walk
Walk & Stretc Post