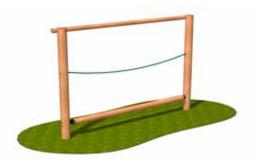

**DIMENSIONS** 

L5095 W2445 H511mm

FREE FALL HEIGHT

511mm

Dimensions Do Not Include Surfacing

Three Bar Balance

DIMENSIONS

L1990 W2050 H470mm

FREE FALL HEIGHT

470mm

Dimensions Do Not Include Surfacing

V Balance Beam

**DIMENSIONS** 

L2400 W1600 H434mm

FREE FALL HEIGHT

434mm