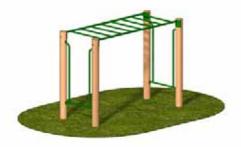

**DIMENSIONS** 

L3450 W720 H2285mm

FREE FALL HEIGHT

2175 mm

Monkey Bars

Tarzon Ring Beam

Tarzan traverse

A Frame (High)