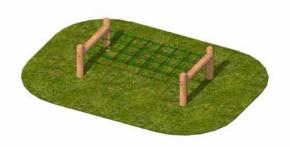

Dimensions Do Not Include Surfacing

**DIMENSIONS** 

L2107 W1099 H600mm

FREE FALL HEIGHT

600mm

Spider Web Net

Slalom Rope Walk

Suspension bridge