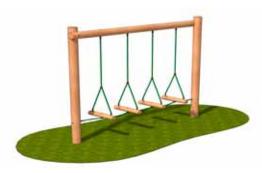

Dimensions Do Not Include Surfacing

**DIMENSIONS** 

L2107 W1099 H600mm

FREE FALL HEIGHT

600mm

Spider Web Net

Slalom Rope Walk

Suspension bridge