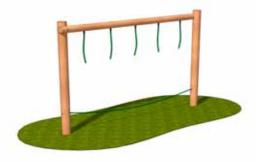

L1790 W661 H1500mm

FREE FALL HEIGHT

300mm

Walk and Stretch Post

**Tightrope Crossing** 

Log Hops

Chin Ups

Parallel Bars