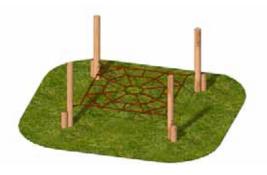

Dimensions Do Not Include Surfacing

**DIMENSIONS** 

L2107 W1099 H600mm

FREE FALL HEIGHT

600mm

Spider Web Net

Slalom Rope Walk

Suspension bridge