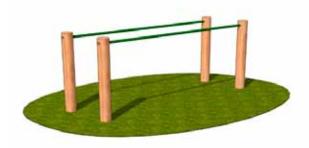

# TRIM TRAILS

builds upper body strength builds lower body strength

improves co-ordination

Unit 3 Heppington Barn
Street End
Canterbury
Kent
CT4 7AL

**DIMENSIONS** 

L2400 W125 H433mm

FREE FALL HEIGHT

433mm