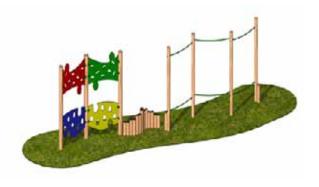

#### Consist Of

Length 17.5m Width 1.2m Not including Surfacing Stepping Logs x2 Crawl Net Slalom Rope Walk Rope Weave 1.6m Wobble Bridge

Balance Slalom