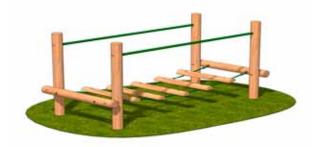

L1790 W661 H1500mm

FREE FALL HEIGHT

300mm

Walk and Stretch Post

**Tightrope Crossing** 

Log Hops

Chin Ups

Parallel Bars