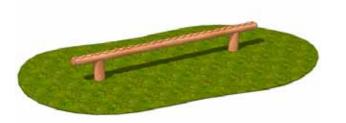

# TRIM TRAILS

builds upper body strength builds lower body strength

improves co-ordination

Unit 3 Heppington Barn
Street End
Canterbury
Kent
CT4 7AL

**DIMENSIONS** 

L2400 W125 H433mm

FREE FALL HEIGHT

433mm