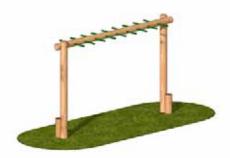

# TRIM TRAILS

builds upper body strength builds lower body strength

improves co-ordination

Unit 3 Heppington Barn
Street End
Canterbury
Kent
CT4 7AL

**DIMENSIONS** 

L2400 W125 H433mm

FREE FALL HEIGHT

433mm