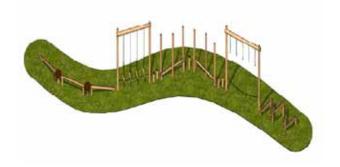

#### TRAIL 3

#### Consist Of

Length 20m Width 1.3m Not including Surfacing Sloping Balance Walkx2 Suspension bridge Log Snake Log Roll Stepping Logs Burma Bridge Log Snake Weaver