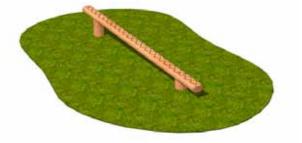

Balance Beam

Dimensions Do Not Include Surfacing

**DIMENSIONS** 

L6900 W1600 H434mm

FREE FALL HEIGHT

434mm

Dimensions Do Not Include Surfacing

Balance Challenge