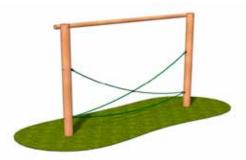

**DIMENSIONS** 

L5095 W2445 H511mm

FREE FALL HEIGHT

511mm

Dimensions Do Not Include Surfacing

Three Bar Balance

DIMENSIONS

L1990 W2050 H470mm

FREE FALL HEIGHT

470mm

Dimensions Do Not Include Surfacing

V Balance Beam

**DIMENSIONS** 

L2400 W1600 H434mm

FREE FALL HEIGHT

434mm