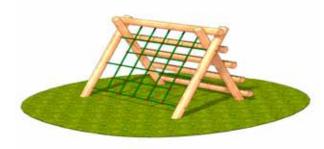

FREE FALL HEIGHT

1895 mm

Dimensions Do Not Include Surfacing

**DIMENSIONS** 

L3350 W300 H2700mm

FREE FALL HEIGHT

520 mm

Dimensions Do Not Include Surfacing