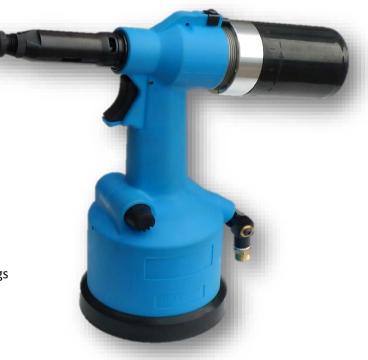

## **GRIPMOR 742-S**

Heavy duty production tool for fast and precise 'spin-pull' installation of blind rivet nuts from M3 to M12.

## **Features:**

- Very fast cycle time for top productivity
- Single trigger pull for setting and spin off
- Simple stroke adjustment with visible settings
- Stable base design
- Can be suspended or hand held
- Can be used with counter-balance
- Swivel whip hose air connector

Product Code: **742-S** Supplied with M3-M12 noses