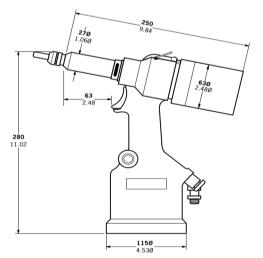

## **Specifications:**

| Capacity              | M3 - M12          |
|-----------------------|-------------------|
| Weight                | 2.5 kg            |
| Dimensions            | 280 x 250 x 115mm |
| Tool Stroke           | 7mm               |
| Air Pressure Required | 5-7 bar           |
| Traction Power        | 19.1kn (@ 5 bar)  |