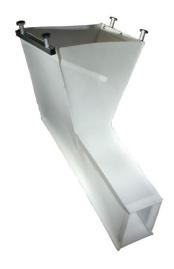

## **COLLECTING FUNNEL ATB-S DIAGONAL**

The collecting funnel ATB-S with diagonal runout is mounted under the tool of an injection moulding machine via strong permanent magnets. It safely collects the moulded parts after demoulding and transfers them onto a conveyor belt or into a container next to the machine. The funnel is movable and follows the tool. Optional equipment such as a baffler or a removable base ensures damage-free collection and waste reduction of the moulded parts.

## **PRODUCT FEATURES**

- Aluminium profiles as holder
- Attached to the tool, the clamping plates or in the machine bed
- Diagonal runout for transferring moulded parts onto a conveyor belt or into a container at the side of the machine
- Optional: baffler, removeable base
- Different materials are available depending on the application