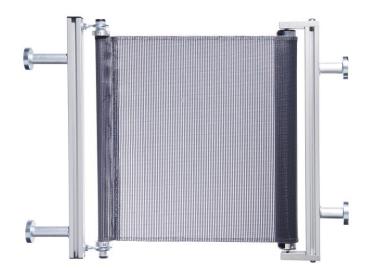

## SIDE PROTECTION CURTAIN RS

The side protection curtain RS is attached to the side of the tool or the clamping plates of an injection molding machine via strong permanent magnets. It catches moulded parts after demoulding to prevent the parts from contamination, reduces waste and keeps the environment of the machine clean. The materials used are view permeable and partially FDA approved.

## PRODUCT FEATURES

- Aluminium profiles as holder
- Easy assembly via permanent magnets (adjustable in profile)
- Sturdy, special material moving with the tool, view permeable, also with FDA approval.
- Roll up mechanism for continuous operation (over 8 million cycles)
- · Low space requirement between mould and bars
- Material: FM100.007 (PVDC, anthracite); FM100.008 (PET, white, FDA)
- Options: handles, side protection plates, patented floating bearing