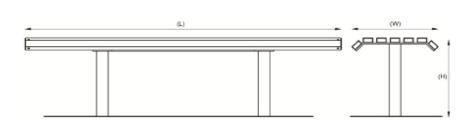

## **Product details**

- 1800mm x 470mm x 459mm (length x width x height)
- 459mm (seat height)
- Galvanised/galvanised & coated finish complete with plastic end caps
- Concrete in 300mm (below ground)
- Round flange plate 133mm x 5mm
- Each bench requires 6 x 12mm bolts