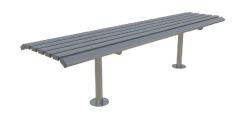

## **Drayton Bench** 1800mm

## Galvanised, Galvanised & Colour or Stainless

Robust and aesthetically striking, the Drayton Bench is designed for use in high traffic areas such as schools, parks and town centres. The simple design will complement all architectural styles and will continue to look good for many years with only minimal maintenance.

Available concrete in and bolt down.

| Part Number  | <u>Description</u>                                     | Weight (kg) |
|--------------|--------------------------------------------------------|-------------|
| 138 117 023  | Drayton Bench, Galvanised - Bolt Down                  | 38kg        |
| 138 117 024  | Drayton Bench, Galvanised & Colour - Bolt Down         | 38kg        |
| 138 117 029  | Drayton Bench, Stainless Steel Grade 304 - Bolt Down   | 34kg        |
| 138 117 023R | Drayton Bench, Galvanised - Concrete In                | 38kg        |
| 138 117 024R | Drayton Bench, Galvanised & Colour - Concrete In       | 38kg        |
| 138 117 029R | Drayton Bench, Stainless Steel Grade 304 - Concrete In | 34kg        |