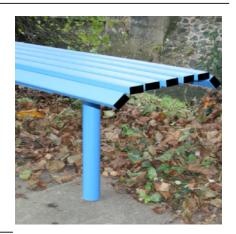

## Galvanised, Galvanised & Colour or Stainless

Robust and aesthetically striking, the Drayton Bench is designed for use in high traffic areas such as schools, parks and town centres. The simple design will complement all architectural styles and will continue to look good for many years with only minimal maintenance.

Manufactured in the UK, the Drayton Bench is available in both galvanised mild steel and grade 304 stainless steel. All galvanised products can be coated in any BS or RAL colour (codes must be specified at time of order).