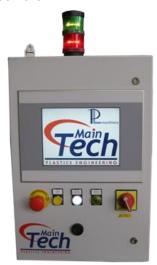

## CONVEYING SYSTEM CONTROLS

**TOUCH-SYS:** Central controller with PLC server, touch-screen panel and full colour graphic display providing easy set up and management of your material conveying system. It's modular open system means that it is easily expanded for the connection of additional vacuum pumps and material receivers, as well as dryers, silos, IMM's and any other machinery that you wish to control.

# STANDARD FEATURES

- PLC Server
- Full colour graphic touch-screen (5", 10" 15")
- Dedicated software for management of conveying system
- Painted steel control cabinet
- Visual and audible alarm