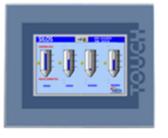

## CONVEYING SYSTEM CONTROLS

**TOUCH-SYS:** Central controller with PLC server, touch-screen panel and full colour graphic display providing easy set up and management of your material conveying system. It's modular open system means that it is easily expanded for the connection of additional vacuum pumps and material receivers, as well as dryers, silos, IMM's and any other machinery that you wish to control.

# STANDARD FEATURES

- PLC Server
- Full colour graphic touch-screen (5", 10" 15")
- Dedicated software for management of conveying system
- Painted steel control cabinet
- Visual and audible alarm