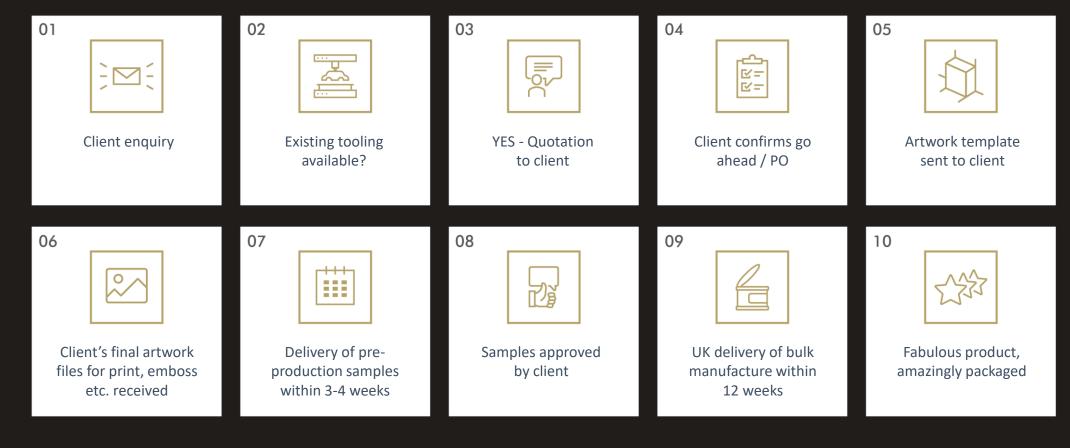

### The Process

**Additional Steps.** The following additional steps will be required if no existing tooling is available:

01 3D drawings/ visuals sent for client approval 02 If required, produce plastic mock up within 2 weeks

03 Build tin to specific client brief

Delivery of preproduction samples within 4-6 weeks

Samples approved by client

O6 UK delivery of bulk manufacture within 12 weeks