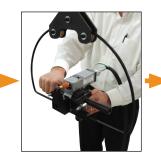

(Unit Shown with optional 360° Hanger.)

#### 360° HANGER

This hanger allows a Duroloc7 Unit to rotate a full 360° on a single axis.