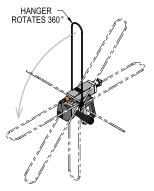

#### 360° HANGER

This hanger allows a Duroloc7 Unit to rotate a full 360° on a single axis.