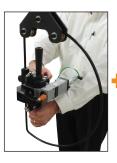

| 345 BAR [5000 PSI] |
| Cycle Time                                                                  | 1 second           |
| Unit Weight                                                                 | 5.6 kg [12.4 lbs]  |
| Maximum Combined Material<br>Thickness that can be joined<br>with this unit | 2mm [.08"]         |

(Unit Shown with optional 360° Hanger.)

#### LEARN MORE ONLINE!



Scan the QR Code with a QR code reader, or simply log onto our website using the link below to view more information- including a short video demonstration!

#### www.btmcorp.com/duroloc7-units.html



### **ROTATION HANGERS ARE AVAILABLE FOR ASSISTING OPERATOR PRODUCTIVITY.**

#### 180° HANGER

This hanger allows a Duroloc7 Unit to rotate 180° on a single axis.







#### 360° HANGER

This hanger allows a Duroloc7 Unit to rotate a full 360° on a single axis.





#### LEARN MORE ONLINE!



www.btmcorp.com/ duroloc7-units.html



## **DUROLOC7 AIR/OIL BOOSTER POWERED UNIT**



#### **HANDLE OPTIONS**







°.

NEGATIVE 15° HANDLE