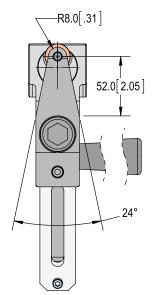

#### A DUROLOC7 UNIT IS BEST WHEN:

The part being joined has a small lip, or flange.

| Opening                                                                     | 6mm [.25"]         |
|-----------------------------------------------------------------------------|--------------------|
| Throat Depth                                                                | 38mm [1.50"]       |
| Trigger Type                                                                | Single             |
| Maximum Operating Pressure                                                  | 345 BAR [5000 PSI] |
| Cycle Time                                                                  | 1 second           |
| Unit Weight                                                                 | 5.6 kg [12.4 lbs]  |
| Maximum Combined Material<br>Thickness that can be joined<br>with this unit | 2mm [.08"]         |