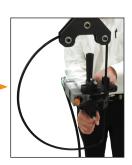

(Unit Shown with optional 360° Hanger.)

#### 180° HANGER

This hanger allows a Duroloc7 Unit to rotate 180° on a single axis.