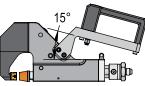

ombined Material<br>Thickness that can be joined<br>with this unit | 2mm [.08"]         |

(Unit Shown with optional 360° Hanger.)

#### LEARN MORE ONLINE!



Scan the QR Code with a QR code reader, or simply log onto our website using the link below to view more information- including a short video demonstration!

#### www.btmcorp.com/duroloc7-units.html



### **ROTATION HANGERS ARE AVAILABLE FOR ASSISTING OPERATOR PRODUCTIVITY.**

#### 180° HANGER

This hanger allows a Duroloc7 Unit to rotate 180° on a single axis.







#### 360° HANGER

This hanger allows a Duroloc7 Unit to rotate a full 360° on a single axis.





#### LEARN MORE ONLINE!



www.btmcorp.com/ duroloc7-units.html



## **DUROLOC7 AIR/OIL BOOSTER POWERED UNIT**



#### **HANDLE OPTIONS**







°.

NEGATIVE 15° HANDLE