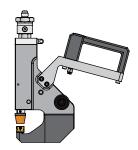

# **DUROLOC7**

## **SHEET METAL CLINCHING UNIT**

The Duroloc7 clinching unit features easy to adjust shut height and interchangeable anvils. Shut height cartridges easily swap to accommodate required material thickness ranges. Interchangeable anvils accommodate a wider range of part cross sections than the Lit-L-Loc unit.

(Unit Shown with optional 360° Hanger.)