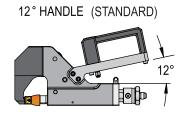

.6 kg [12.4 lbs]  |
| Maximum Combined Material<br>Thickness that can be joined<br>with this unit | 2mm [.08"]         |

(Unit Shown with optional 360° Hanger.)

#### LEARN MORE ONLINE!



Scan the QR Code with a QR code reader, or simply log onto our website using the link below to view more information- including a short video demonstration!

#### www.btmcorp.com/duroloc7-units.html



### **ROTATION HANGERS ARE AVAILABLE FOR ASSISTING OPERATOR PRODUCTIVITY.**

#### 180° HANGER

This hanger allows a Duroloc7 Unit to rotate 180° on a single axis.







#### 360° HANGER

This hanger allows a Duroloc7 Unit to rotate a full 360° on a single axis.





#### LEARN MORE ONLINE!



www.btmcorp.com/ duroloc7-units.html



## **DUROLOC7 AIR/OIL BOOSTER POWERED UNIT**



#### **HANDLE OPTIONS**







°.

NEGATIVE 15° HANDLE