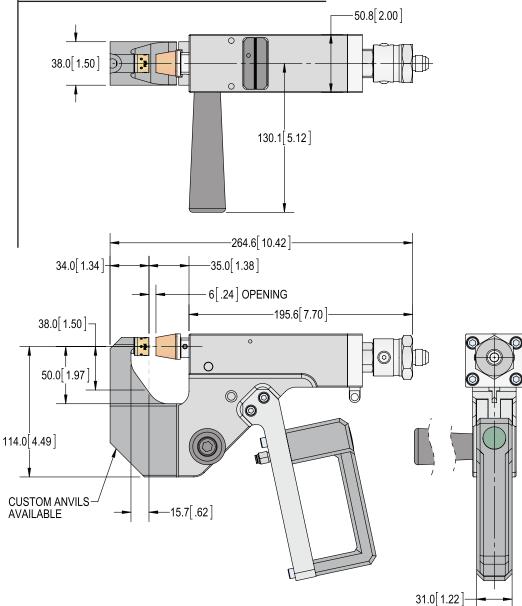

#### A DUROLOC7 UNIT IS BEST WHEN:

The part being joined has a small lip, or flange.

| Opening                                                                     | 6mm [.25"]         |
|-----------------------------------------------------------------------------|--------------------|
| Throat Depth                                                                | 38mm [1.50"]       |
| Trigger Type                                                                | Single             |
| Maximum Operating Pressure                                                  | 345 BAR [5000 PSI] |
| Cycle Time                                                                  | 1 second           |
| Unit Weight                                                                 | 5.6 kg [12.4 lbs]  |
| Maximum Combined Material<br>Thickness that can be joined<br>with this unit | 2mm [.08"]         |

(Unit Shown with optional 360° Hanger.)