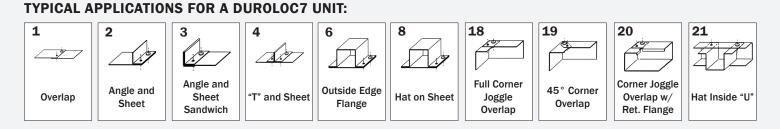

#### A DUROLOC7 UNIT IS BEST WHEN:

The part being joined has a small lip, or flange.

| Opening                                                                     | 6mm [.25"]         |
|-----------------------------------------------------------------------------|--------------------|
| Throat Depth                                                                | 38mm [1.50"]       |
| Trigger Type                                                                | Single             |
| Maximum Operating Pressure                                                  | 345 BAR [5000 PSI] |
| Cycle Time                                                                  | 1 second           |
| Unit Weight                                                                 | 5.6 kg [12.4 lbs]  |
| Maximum Combined Material<br>Thickness that can be joined<br>with this unit | 2mm [.08"]         |