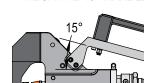

ned Material<br>Thickness that can be joined<br>with this unit | 2mm [.08"]         |

(Unit Shown with optional 360° Hanger.)

#### LEARN MORE ONLINE!



Scan the QR Code with a QR code reader, or simply log onto our website using the link below to view more information- including a short video demonstration!

#### www.btmcorp.com/duroloc7-units.html



### **ROTATION HANGERS ARE AVAILABLE FOR ASSISTING OPERATOR PRODUCTIVITY.**

#### 180° HANGER

This hanger allows a Duroloc7 Unit to rotate 180° on a single axis.







#### 360° HANGER

This hanger allows a Duroloc7 Unit to rotate a full 360° on a single axis.





#### LEARN MORE ONLINE!



www.btmcorp.com/ duroloc7-units.html



## **DUROLOC7 AIR/OIL BOOSTER POWERED UNIT**



#### **HANDLE OPTIONS**







°.

NEGATIVE 15° HANDLE