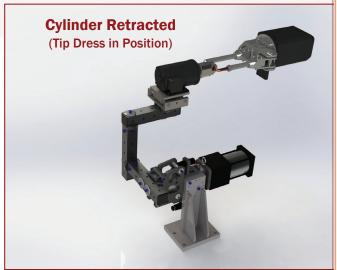

## Introducing the BTM TDP150 Tip Dress Positioner

Make automatic dressing of your weld gun tips easy.

**TORQUE:** 

2,790 INCH-POUNDS AT 60PSI 3,720 INCH-POUNDS AT 80PSI

The BTM Tip Dress Positioner accurately positions a rotary tip dresser for easy weld gun access.

## **FEATURES**

- 30, 60 and 90 Degree openings.
- Integrated Shock Absorbers.
- Accomodates lockouts at both extended and retracted positions.
- Blade mounting for versatile integration.
- Integrated proximity switch with one electrical connection point eliminates seperate external switches.
- · Lightweight, one piece hardcoat anodized aluminum housing
- · Lubricated and Sealed for life.
- Proven, strong pin drive hub delivers rigid connection at the pivot point.
- 150mm (6") Bore Pneumatic Cylinder.
- Optional rod locking feature available.