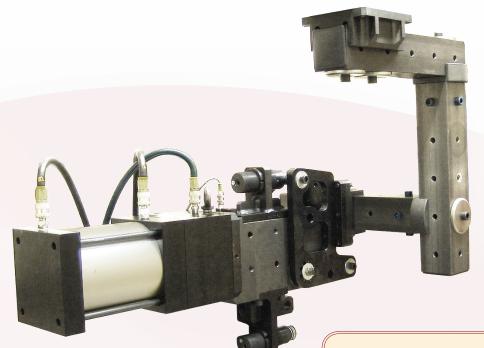

## Introducing the BTM TDP150 Tip Dress Positioner

Make automatic dressing of your weld gun tips easy.

**TORQUE:** 

2,790 INCH-POUNDS AT 60PSI 3,720 INCH-POUNDS AT 80PSI

The BTM Tip Dress Positioner accurately positions a rotary tip dresser for easy weld gun access.

## **FEATURES**

- 30, 60 and 90 Degree openings.
- Integrated Shock Absorbers.
- Accomodates lockouts at both extended and retracted positions.
- Blade mounting for versatile integration.
- Integrated proximity switch with one electrical connection point eliminates seperate external switches.
- · Lightweight, one piece hardcoat anodized aluminum housing
- · Lubricated and Sealed for life.
- Proven, strong pin drive hub delivers rigid connection at the pivot point.
- 150mm (6") Bore Pneumatic Cylinder.
- Optional rod locking feature available.