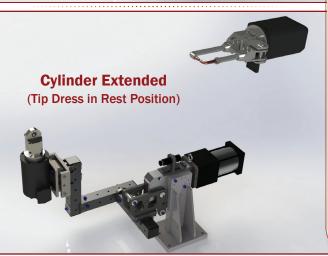

## Introducing the BTM TDP150 Tip Dress Positioner

Make automatic dressing of your weld gun tips easy.

**TORQUE:** 

2,790 INCH-POUNDS AT 60PSI 3,720 INCH-POUNDS AT 80PSI

The BTM Tip Dress Positioner accurately positions a rotary tip dresser for easy weld gun access.

## **FEATURES**

- 30, 60 and 90 Degree openings.
- Integrated Shock Absorbers.
- Accomodates lockouts at both extended and retracted positions.
- Blade mounting for versatile integration.
- Integrated proximity switch with one electrical connection point eliminates seperate external switches.
- · Lightweight, one piece hardcoat anodized aluminum housing
- · Lubricated and Sealed for life.
- Proven, strong pin drive hub delivers rigid connection at the pivot point.
- 150mm (6") Bore Pneumatic Cylinder.
- Optional rod locking feature available.